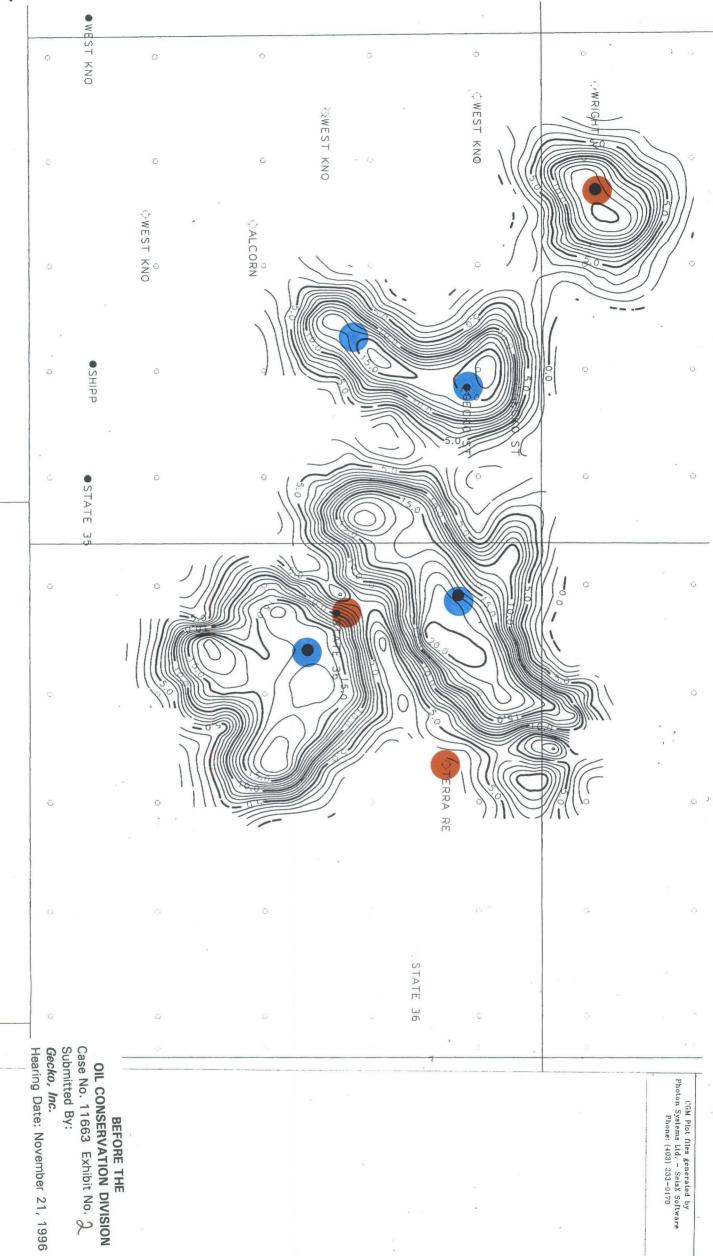

### **FINDS THAT:**

- (1) Due public notice having been given as required by law, the Division has jurisdiction of this cause and the subject matter thereof.
- (2) The applicant, GECKO, Inc., seeks authority to institute a pressure maintenance project on its State "35" Lease in Section 35, Township 16 South, Range 37 East, NMPM, Lea County, New Mexico, by the injection of water into the Strawn formation, Casey-Strawn Pool, through the perforated interval from approximately 11,583 feet to 11,640 feet in its Gecko State "35" Well No. 1 located at a surface location 434 feet from the North line and 1762 feet from the East line (Unit B), and at a bottomhole location 962 feet from the North line and 1761 feet from the East line (Unit B), both in Section 35, Township 16 South, Range 37 East.
- (3) The applicant proposes that the project area comprise the NE/4 of Section 35, being a single state lease commonly owned and operated by GECKO, Inc.

- (4) Within the proposed project area, the applicant currently operates two wells, the aforesaid Gecko State "35" Well No. 1, and the Gecko State "35" Well No. 2 located 1874 feet from the North and East lines (Unit G). Both the Gecko State "35" Well Nos. 1 and 2 are currently producing from the Casey-Strawn Pool at rates of approximately 15 BOPD and 65 BOPD, respectively.
  - (5) Applicant's geologic evidence and testimony indicate that:
  - a) the Gecko State "35" Well Nos. 1 and 2 are producing from a small Strawn "algal mound" which encompasses the W/2 NE/4 of Section 35;
  - b) this Strawn "algal mound" is a solution gas drive reservoir with good permeability as evidenced by the communication between the Gecko State "35" Well Nos. 1 and 2;
  - a larger Strawn "algal mound", located primarily within the NW/4 of Section 36, extends into and encompasses the E/2 NE/4 of Section 35. This reservoir is currently being developed by the Gecko State "36" Well No. 2 located in Unit D of Section 36;
  - d) the two "algal mounds" within the NE/4 of Section 35 are separate porosity pods and are not in communication.
  - (6) Applicant's engineering evidence and testimony indicate that:
  - a) cumulative production from the Gecko State "35" Well Nos. 1 and 2 is approximately 141,000 barrels of oil as of July 1, 1996;
  - b) the remaining primary reserves from the Gecko State "35" Well Nos. 1 and 2 are 6,000 and 87,000 barrels of oil, respectively;
  - c) the remaining primary producing life of the Gecko State "35" Well No. 1 is approximately 11-13 months;
  - d) the initiation of pressure maintenance operations at this time should result in the recovery of an additional 47,000 barrels of oil from this Strawn reservoir which may otherwise not be recovered, thereby preventing waste.
- (7) Testimony indicates that due to the size and nature of this Strawn reservoir, applicant has no plans to drill additional wells.
  - (8) The proposed pressure maintenance project should be approved.

- (9) Due to the size and location of this Strawn reservoir, the project area should be limited to the W/2 NE/4 of Section 35.
- (10) The applicant submitted data on the proposed injection well, water wells in the area, and all other wells which penetrate the zone of interest within ½ mile of the proposed injection well. This data shows that wells in the area are cased and plugged so as to protect fresh water and prevent fluid migration from the injection zone, and includes testimony indicating no evidence of open faults or any other hydrologic connection between the injection zone and the fresh water resources in the area.
- (11) The operator should take all steps necessary to ensure that the injected water enters only the proposed injection interval and is not permitted to escape into other formations or onto the surface from injection, production or plugged and abandoned wells.
- (12) The injection of water into the proposed injection well should be accomplished through 2 7/8-inch plastic-lined tubing installed in a packer set at approximately 11,500 feet; the casing-tubing annulus should be filled with an inert fluid and a gauge or approved leak-detection device should be attached to the annulus in order to determine leakage in the casing, tubing or packer.
- (13) Prior to commencing injection operations into the subject well, the casing should be pressure tested throughout the interval from the surface down to the proposed packer setting depth, to assure the integrity of such casing.
- (14) The injection well or pressurization system should be initially equipped with a pressure control device or acceptable substitute which will limit the surface injection pressure to no more than 2,316 psi.
- (15) The Division Director should have the authority to administratively authorize a pressure limitation in excess of the pressure limitation described above upon a showing by the operator that such higher pressure will not result in the fracturing of the injection formation or confining strata.
- (16) The operator should give advance notification to the supervisor of the Hobbs District Office of the Division of the date and time of the installation of injection equipment and of the mechanical integrity pressure test in order that the same may be witnessed.
- (17) The proposed pressure maintenance project should be approved and the project should be governed by the provisions of Rule Nos. 701 through 708 of the Oil Conservation Division Rules and Regulations.