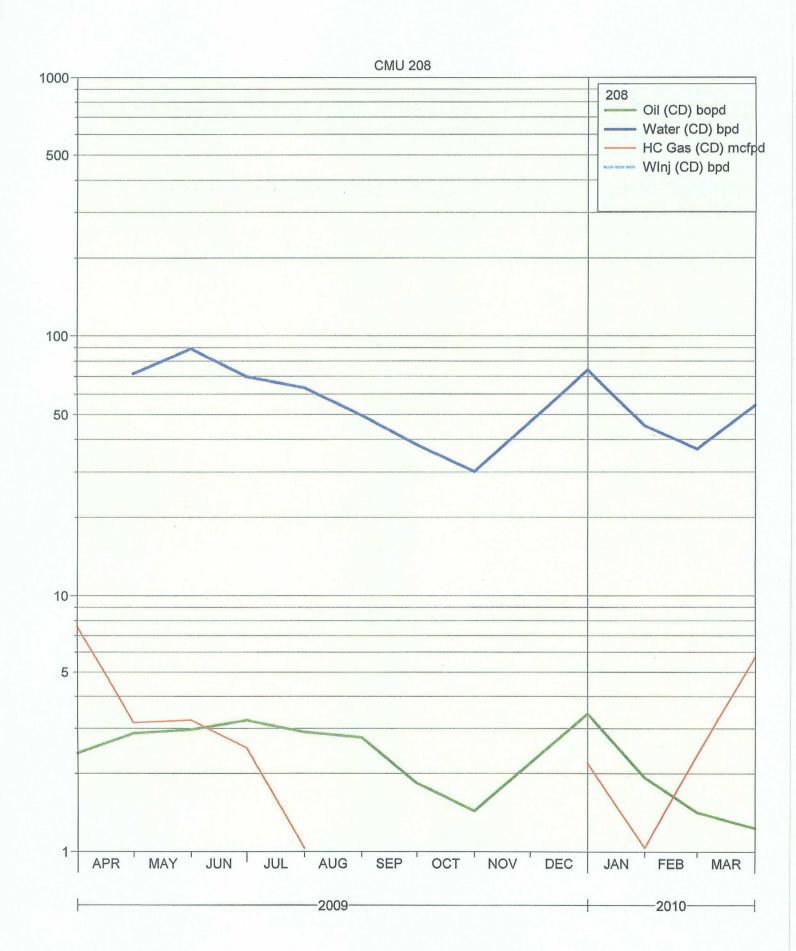

| 1220 S. St. Francis Dr., Santa Fe, NM 87505                                                                                                                                                                                           | APPLICATION FOR DO                                                                                                                            | WNHOLE COMMINGLING                                               | No                           |  |  |  |  |
|---------------------------------------------------------------------------------------------------------------------------------------------------------------------------------------------------------------------------------------|-----------------------------------------------------------------------------------------------------------------------------------------------|------------------------------------------------------------------|------------------------------|--|--|--|--|
| SandRidge E&P, LLC                                                                                                                                                                                                                    | 123 Robert S. Kerr Ave                                                                                                                        | e, OKC OK 73102-6406                                             |                              |  |  |  |  |
| Operator<br>Caprock Maljamar Unit                                                                                                                                                                                                     | Lea                                                                                                                                           |                                                                  |                              |  |  |  |  |
| Lease                                                                                                                                                                                                                                 | Well No. Unit Letter-                                                                                                                         | Section-Township-Range                                           | County                       |  |  |  |  |
| OGRID No270265_ Property Cod                                                                                                                                                                                                          | de_306907 API No30-02                                                                                                                         | 5-33084 Lease Type:                                              | _Federal _xStateFee          |  |  |  |  |
| DATA ELEMENT                                                                                                                                                                                                                          | UPPER ZONE                                                                                                                                    | INTERMEDIATE ZONE                                                | LOWER ZONE                   |  |  |  |  |
| Pool Name                                                                                                                                                                                                                             | Wildcat;Seven Rivers-Pearsall Queen                                                                                                           |                                                                  | Maljamar;Grayburg-San Andres |  |  |  |  |
| Pool Code                                                                                                                                                                                                                             | 49970                                                                                                                                         |                                                                  | 43229                        |  |  |  |  |
| Top and Bottom of Pay Section<br>(Perforated or Open-Hole Interval)                                                                                                                                                                   | Perfs 3022-3600                                                                                                                               |                                                                  | Perfs 4107-4465              |  |  |  |  |
| Method of Production (Flowing or Artificial Lift)                                                                                                                                                                                     | Artificial Lift                                                                                                                               |                                                                  | Artificial Lift              |  |  |  |  |
| Bottomhole Pressure<br>(Note: Pressure data will not be required if the bottom<br>perforation in the lower zone is within 150% of the<br>depth of the top perforation in the upper zone)                                              | ·                                                                                                                                             |                                                                  |                              |  |  |  |  |
| Oil Gravity or Gas BTU<br>(Degree API or Gas BTU)                                                                                                                                                                                     | 37                                                                                                                                            |                                                                  | 36                           |  |  |  |  |
| Producing, Shut-In or<br>New Zone                                                                                                                                                                                                     | Producing                                                                                                                                     |                                                                  | Producing                    |  |  |  |  |
| Date and Oil/Gas/Water Rates of Last Production. (Note: For new zones with no production history, applicant shall be required to attach production                                                                                    | Date: 11/7/2010                                                                                                                               | Date:                                                            | Date: 11/7/2010              |  |  |  |  |
| estimates and supporting data.)                                                                                                                                                                                                       | Rates: よ80,35 BW                                                                                                                              | Rates:                                                           | Rates: 2 BO, 35 BW           |  |  |  |  |
| Fixed Allocation Percentage (Note: If allocation is based upon something other                                                                                                                                                        | Oil Gas                                                                                                                                       | Oil Gas                                                          | Oil Gas                      |  |  |  |  |
| than current or past production, supporting data or explanation will be required.)                                                                                                                                                    | 50 % 50 %                                                                                                                                     | % %                                                              | 50 % 50 %                    |  |  |  |  |
|                                                                                                                                                                                                                                       | <u>ADDITIO</u>                                                                                                                                | NAL DATA                                                         |                              |  |  |  |  |
| Are all working, royalty and overriding If not, have all working, royalty and over                                                                                                                                                    |                                                                                                                                               |                                                                  | YesxNo<br>YesNo              |  |  |  |  |
| Are all produced fluids from all commit                                                                                                                                                                                               | ngled zones compatible with each of                                                                                                           | other?                                                           | YesxNo                       |  |  |  |  |
| Will commingling decrease the value of                                                                                                                                                                                                | f production?                                                                                                                                 |                                                                  | Yes Nox_                     |  |  |  |  |
| If this well is on, or communitized with or the United States Bureau of Land Ma                                                                                                                                                       |                                                                                                                                               |                                                                  | YesxNo                       |  |  |  |  |
| NMOCD Reference Case No. applicable                                                                                                                                                                                                   | e to this well:                                                                                                                               |                                                                  |                              |  |  |  |  |
| Attachments:  C-102 for each zone to be comming Production curve for each zone for For zones with no production histor Data to support allocation method o Notification list of working, royalty Any additional statements, data or o | at least one year. (If not available,<br>y, estimated production rates and s<br>or formula.  and overriding royalty interests fo              | attach explanation.) supporting data. r uncommon interest cases. |                              |  |  |  |  |
| •                                                                                                                                                                                                                                     | PRE-APPRO                                                                                                                                     | OVED POOLS                                                       |                              |  |  |  |  |
| If application is                                                                                                                                                                                                                     | to establish Pre-Approved Pools, th                                                                                                           | ne following additional information wi                           | ll be required:              |  |  |  |  |
| List of other orders approving downhold<br>List of all operators within the proposed<br>Proof that all operators within the propo-<br>Bottomhole pressure data.                                                                       | Pre-Approved Pools                                                                                                                            |                                                                  |                              |  |  |  |  |
| I hereby certify that the information                                                                                                                                                                                                 | •                                                                                                                                             | • -                                                              |                              |  |  |  |  |
| SIGNATURE Jaren Sho                                                                                                                                                                                                                   | SIGNATURE Saren) Sharp TITLE NA Reg. analyst DATE 12-10-10  TYPE OR PRINT NAME Karen Sharp (2 sorge. com  E-MAIL ADDRESS KSharp (2 sorge. com |                                                                  |                              |  |  |  |  |
| TYPE OR PRINT NAME Karen                                                                                                                                                                                                              | 1 SHARP                                                                                                                                       | TELEPHONE NO. (                                                  | 405) 429.5745                |  |  |  |  |
| E-MAIL ADDRESS KShup (                                                                                                                                                                                                                | o sdrge. com                                                                                                                                  |                                                                  |                              |  |  |  |  |