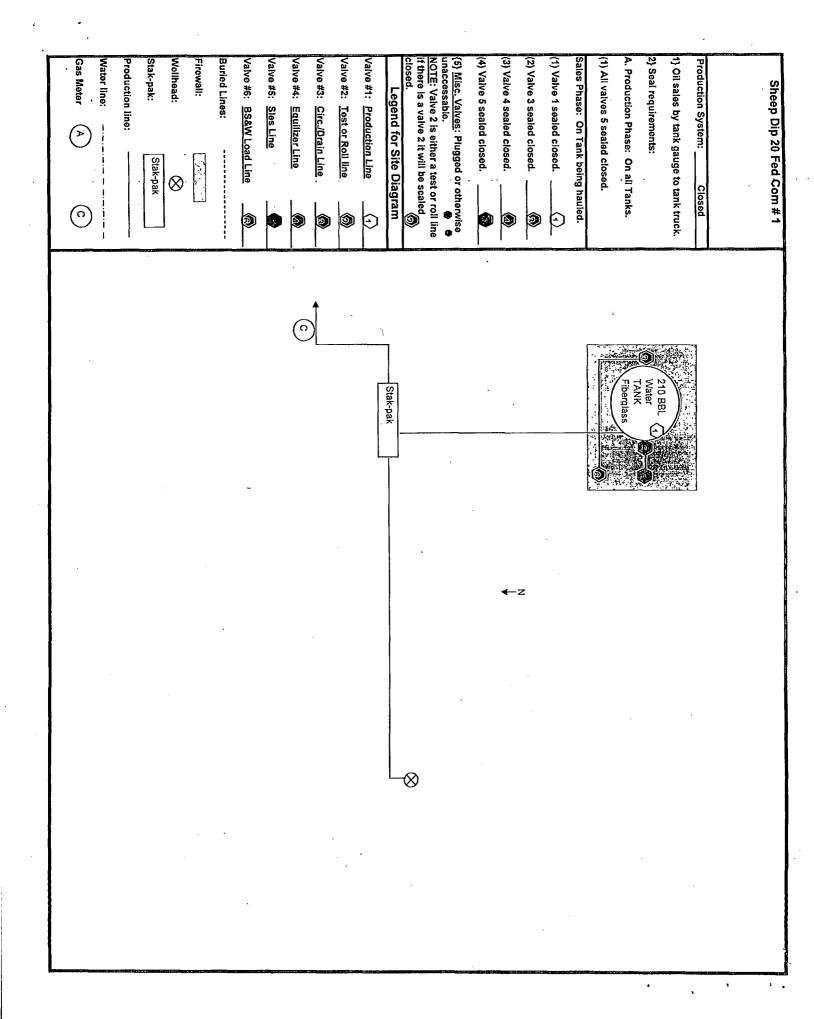

Re: Off-Lease Gas Sales Approval

Sheep Dip 20 Federal Com 1 API # 30-015-26530 Sec 20-T23S-R26E Lease NM-69578

Carlsbad; Morrow, South - Pool Code: 73960

**Eddy County, New Mexico** 

Dear Mr. Ezeanyim:

Please find attached the OCD Form C-107B, OCD Form C-103 Sundry Notice of Intent for Off-Lease Gas Measurement and Sales. The working interest, royalty interest and overriding royalty interest owners are not identical; parties have been notified via certified mail.

# CERTIFIED MAIL RETURN RECEIPT REQUESTED

Interest Owners

Re: Off-Lease Gas Sales Application Sheep Dip 20 Federal Com 1

Sec 20-T23S R26E API # 30-015-26530

Pool 73960 - Carlsbad; Morrow, South

Eddy County, New Mexico