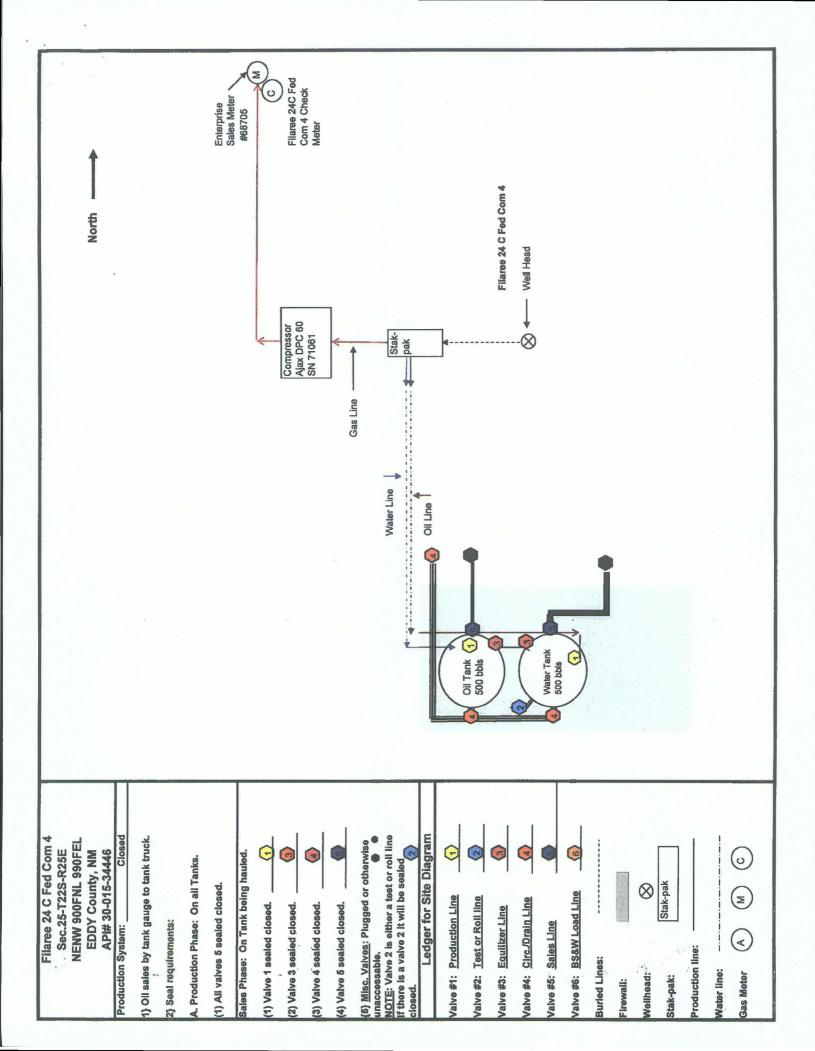

lellon SIGNATURE: walard TITLE:\_\_Regulatory Analyst DATE: \ TYPE OR PRINT NAME\_Melanie Crawford TELEPHONE NO .: \_\_\_\_ (405)-\_ 552-4524

1

E-MAIL ADDRESS: Melanie.Crawford@dvn.com

| Submit 3 Copies To Appropriate District Office                                   | State of New Me                                                                                      |                                                                                              |                                                   |                                                      | Form C-103                                           |
|----------------------------------------------------------------------------------|------------------------------------------------------------------------------------------------------|----------------------------------------------------------------------------------------------|---------------------------------------------------|------------------------------------------------------|------------------------------------------------------|
| . <u>District I</u><br>1625 N. French Dr., Hobbs, NM 88240                       | Energy, Minerals and Natu                                                                            | ral Resources                                                                                | WELL API                                          | NO.                                                  | May 27, 2004                                         |
| District II<br>1301 W. Grand Ave., Artesia, NM 88210                             | <b>OIL CONSERVATION</b>                                                                              | DIVISION                                                                                     |                                                   | -015-34446<br>Type of Lease                          |                                                      |
| District III                                                                     | 1220 South St. Fran                                                                                  | ncis Dr.                                                                                     | FED                                               | STATE                                                | FEE 🔲                                                |
| 1000 Rio Brazos Rd., Aztec, NM 87410<br><u>District IV</u>                       | Santa Fe, NM 87                                                                                      | 7505                                                                                         |                                                   | & Gas Lease N                                        |                                                      |
| 1220 S. St. Francis Dr., Santa Fe, NM<br>87505                                   |                                                                                                      |                                                                                              | NMNN                                              | 1-055477-A; CA                                       | NM-14026                                             |
| SUNDRY NOT<br>(DO NOT USE THIS FORM FOR PROPC<br>DIFFERENT RESERVOIR. USE "APPLI | ICES AND REPORTS ON WELLS<br>SALS TO DRILL OR TO DEEPEN OR PLI<br>CATION FOR PERMIT" (FORM C-101) FO | UG BACK TO A                                                                                 |                                                   | me or Unit Agro<br>aree 24C Fed Co                   |                                                      |
| PROPOSALS.) 1. Type of Well: Oil Well                                            | Gas Well 🛛 Other 🗌                                                                                   |                                                                                              | 8. Well Nur                                       | nber<br>4                                            |                                                      |
| 2. Name of Operator                                                              |                                                                                                      |                                                                                              | 9. OGRID N                                        |                                                      |                                                      |
| Devon Energy           3. Address of Operator                                    | Production Company, LP                                                                               |                                                                                              | 10 Pool na                                        | 6137<br>ne or Wildcat                                |                                                      |
| 20 North Broadway Oklahoma C                                                     | ity, Oklahoma 73102-8260 (40                                                                         | 5) 552-4524                                                                                  | 1                                                 | Valley; Morrow                                       | (GAS)                                                |
| 4. Well Location (See Below)                                                     |                                                                                                      | <u></u>                                                                                      | I                                                 |                                                      |                                                      |
| Unit Letter_C:_660                                                               | _feet from theNorth line                                                                             | and1980                                                                                      | feet from the                                     | West                                                 | line                                                 |
| Section 24                                                                       | Fownship 22S Range 25                                                                                |                                                                                              |                                                   | County N                                             | lew Mexico                                           |
|                                                                                  | 11. Elevation (Show whether DR                                                                       | , <i>RKB, RT, GR, etc.)</i>                                                                  |                                                   |                                                      |                                                      |
| Pit or Below-grade Tank Application                                              | or Closure                                                                                           |                                                                                              |                                                   | 1                                                    |                                                      |
| Pit typeDepth to Groundw                                                         | aterDistance from nearest fresh w                                                                    | vater well Dist                                                                              | ance from neare                                   | st surface water                                     |                                                      |
| Pit Liner Thickness: mil                                                         | Below-Grade Tank: Volume                                                                             | bbls; Co                                                                                     | nstruction Mate                                   | rial                                                 |                                                      |
| 12. Check                                                                        | Appropriate Box to Indicate N                                                                        | lature of Notice,                                                                            | Report or O                                       | ther Data                                            |                                                      |
|                                                                                  | ITENTION TO:                                                                                         |                                                                                              |                                                   | REPORT                                               |                                                      |
| PERFORM REMEDIAL WORK                                                            | PLUG AND ABANDON                                                                                     | REMEDIAL WORI<br>COMMENCE DRI<br>CASING/CEMENT                                               | K<br>LLING OPNS.                                  | ALTERIN                                              | IG CASING 🔲                                          |
|                                                                                  | interit & Sales                                                                                      | OTHER:                                                                                       |                                                   |                                                      |                                                      |
| 13. Describe proposed or comp                                                    | oleted operations. (Clearly state all ork). SEE RULE 1103. For Multip                                |                                                                                              |                                                   |                                                      |                                                      |
|                                                                                  | ough a stack-pak 1st and then the Co<br>ocated on location. he gas will then                         | ompressor Ajax DPC<br>flow to the Filaree 2<br>is located 915.7 fee<br>vells are connected t | C 60 SN 71061<br>24C Federal C<br>et North of the | l (the compresso<br>om 4 Check Me<br>Filaree 24 C Fe | or has no fuel<br>eter (located next<br>ederal Com 4 |
| Waste is not induced and no correla                                              | tive rights are impaired.                                                                            |                                                                                              |                                                   |                                                      |                                                      |
| The working interest, royalty interest (see attached).                           | st and overriding royalty interest ow                                                                | ners are not identica                                                                        | nl; parties have                                  | e been notified v                                    | via certified mail                                   |
| ROW will or has already been obtai                                               | ned.                                                                                                 |                                                                                              |                                                   |                                                      |                                                      |
|                                                                                  |                                                                                                      |                                                                                              |                                                   |                                                      |                                                      |
| I hereby certify that the information grade tank has been/will be constructed on | above is true and complete to the be<br>closed according to NMOCD guidelines [                       | est of my knowledge<br>], a general permit []                                                | e and belief. I<br>or an (attached)               | further certify tha<br>alternative OCD-a             | it any pit or below-<br>approved plan [].            |
| SIGNATURE <u>Milanie</u>                                                         | raisford_TITLE_I                                                                                     | Regulatory Analyst_                                                                          |                                                   | DATE \\                                              | 130/10                                               |
| Type or print name: Melanie Crav<br>For State Use Only                           | vford E-mail address: Mela                                                                           | anie.Crawford@dvn                                                                            | .com Tele                                         | ephone No. (40)                                      | <b>v</b> 1                                           |