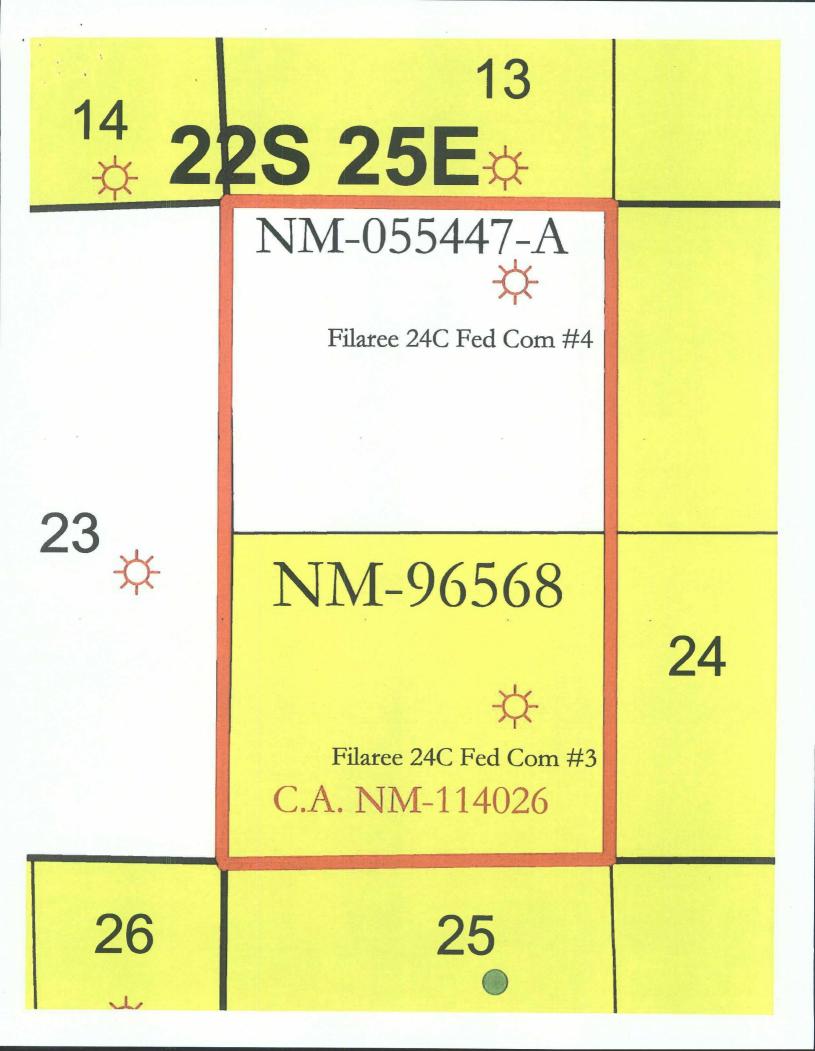

# **APPLICATION FOR SURFACE COMMINGLING (DIVERSE OWNERSHIP)**

| OPERATOR NAME: Dev                                                                                      | on Energy Production Co.,                                                   | LP                                                        |                      |                                                 |               |  |  |
|---------------------------------------------------------------------------------------------------------|-----------------------------------------------------------------------------|-----------------------------------------------------------|----------------------|-------------------------------------------------|---------------|--|--|
| OPERATOR ADDRESS: 20 N                                                                                  | Jorth Broadway, Ste 1500                                                    |                                                           |                      |                                                 |               |  |  |
| APPLICATION TYPE:                                                                                       |                                                                             |                                                           |                      |                                                 |               |  |  |
| Pool Commingling Lease Comm                                                                             | ningling Pool and Lease Co                                                  | mmingling 🖾 Off-Lease                                     | Storage and Measur   | rement (Only if not Surfac                      | e Commingled) |  |  |
| LEASE TYPE: Fee                                                                                         | LEASE TYPE: 🗌 Fee 🔲 State 🛛 Federal                                         |                                                           |                      |                                                 |               |  |  |
| Is this an Amendment to existing (                                                                      |                                                                             |                                                           |                      |                                                 |               |  |  |
| Have the Bureau of Land Manager                                                                         | nent (BLM) and State Land                                                   | d office (SLO) been not                                   | tified in writing o  | of the proposed comm                            | ingling       |  |  |
|                                                                                                         | (A) POOL COMMINGLING<br>Please attach sheets with the following information |                                                           |                      |                                                 |               |  |  |
| (1) Pool Names and Codes                                                                                | Gravities / BTU of<br>Non-Commingled<br>Production                          | Calculated Gravities /<br>BTU of Commingled<br>Production |                      | Calculated Value of<br>Commingled<br>Production | Volumes       |  |  |
|                                                                                                         |                                                                             | _                                                         |                      | 4                                               |               |  |  |
|                                                                                                         |                                                                             | 4                                                         |                      | 4                                               |               |  |  |
|                                                                                                         |                                                                             | 4                                                         |                      | 4                                               | ļ             |  |  |
| ······································                                                                  |                                                                             | 4                                                         |                      | 4                                               |               |  |  |
| (2) Are any wells producing at top a                                                                    | llowables? Ves DNo                                                          |                                                           | J                    | l                                               | l             |  |  |
| <ul><li>(3) Has all interest owners been not</li></ul>                                                  |                                                                             | oposed commingling?                                       | Yes No.              |                                                 |               |  |  |
| (4) Measurement type: Meterin                                                                           |                                                                             | oposed volume.                                            |                      |                                                 |               |  |  |
| (5) Will commingling decrease the                                                                       |                                                                             | □No If "yes", descri                                      | be why commingl      | ing should be approved                          |               |  |  |
|                                                                                                         |                                                                             |                                                           |                      |                                                 |               |  |  |
|                                                                                                         |                                                                             | SE COMMINGLIN<br>ts with the following in                 |                      |                                                 |               |  |  |
| (1) Pool Name and Code.                                                                                 | r lease attach shee                                                         | is with the following h                                   |                      |                                                 |               |  |  |
| (2) Is all production from same sour                                                                    | ce of supply? 🗌 Yes 🔲 N                                                     | ło                                                        |                      |                                                 |               |  |  |
| (3) Has all interest owners been notif                                                                  |                                                                             | posed commingling?                                        | □Yes □N              | lo                                              |               |  |  |
| (4) Measurement type: Metering                                                                          | g 🔲 Other (Specify)                                                         |                                                           |                      |                                                 |               |  |  |
|                                                                                                         |                                                                             |                                                           | n                    |                                                 |               |  |  |
|                                                                                                         | (C) POOL and                                                                | I LEASE COMMIN                                            | GLING                |                                                 |               |  |  |
|                                                                                                         |                                                                             | ts with the following in                                  |                      |                                                 |               |  |  |
| (1) Complete Sections A and E.                                                                          |                                                                             |                                                           |                      |                                                 |               |  |  |
|                                                                                                         |                                                                             |                                                           | 27.4010              |                                                 |               |  |  |
|                                                                                                         | (D) OFF-LEASE ST<br>Please attached she                                     | FORAGE and MEA<br>ets with the following                  |                      |                                                 |               |  |  |
| (1) Is all production from same sour                                                                    |                                                                             | 10                                                        |                      |                                                 |               |  |  |
| (2) Include proof of notice to all inte                                                                 | erest owners.                                                               |                                                           |                      |                                                 |               |  |  |
|                                                                                                         |                                                                             |                                                           | annlia-ti t          |                                                 |               |  |  |
| (E                                                                                                      | ) ADDITIONAL INFO<br>Please attach shee                                     | JRMATION (for all ts with the following in                |                      | ypes)                                           |               |  |  |
| (1) A schematic diagram of facility,                                                                    |                                                                             | to with the following in                                  |                      |                                                 |               |  |  |
| (2) A plat with lease boundaries sho                                                                    |                                                                             | tions. Include lease number                               | ers if Federal or St | ate lands are involved.                         |               |  |  |
| (3) Lease Names, Lease and Well N                                                                       |                                                                             |                                                           |                      |                                                 |               |  |  |
| I hereby certify that the information above is true and complete to the best of my knowledge and belief |                                                                             |                                                           |                      |                                                 |               |  |  |

lellon SIGNATURE: walard TITLE:\_\_Regulatory Analyst DATE: \ TYPE OR PRINT NAME\_Melanie Crawford TELEPHONE NO .: \_\_\_\_ (405)-\_ 552-4524

1

E-MAIL ADDRESS: Melanie.Crawford@dvn.com

| Submit 3 Copies To Appropriate District Office                                   | State of New Me                                                                                      |                                                                                              |                                                   |                                                      | Form C-103                                           |
|----------------------------------------------------------------------------------|------------------------------------------------------------------------------------------------------|----------------------------------------------------------------------------------------------|---------------------------------------------------|------------------------------------------------------|------------------------------------------------------|
| . <u>District I</u><br>1625 N. French Dr., Hobbs, NM 88240                       | Energy, Minerals and Natu                                                                            | ral Resources                                                                                | WELL API                                          | NO.                                                  | May 27, 2004                                         |
| District II<br>1301 W. Grand Ave., Artesia, NM 88210                             | <b>OIL CONSERVATION</b>                                                                              | DIVISION                                                                                     |                                                   | -015-34446<br>Type of Lease                          |                                                      |
| District III                                                                     | 1220 South St. Fran                                                                                  | ncis Dr.                                                                                     | FED                                               | STATE                                                | FEE 🔲                                                |
| 1000 Rio Brazos Rd., Aztec, NM 87410<br><u>District IV</u>                       | Santa Fe, NM 87                                                                                      | 7505                                                                                         |                                                   | & Gas Lease N                                        |                                                      |
| 1220 S. St. Francis Dr., Santa Fe, NM<br>87505                                   |                                                                                                      |                                                                                              | NMNN                                              | 1-055477-A; CA                                       | NM-14026                                             |
| SUNDRY NOT<br>(DO NOT USE THIS FORM FOR PROPC<br>DIFFERENT RESERVOIR. USE "APPLI | ICES AND REPORTS ON WELLS<br>SALS TO DRILL OR TO DEEPEN OR PLI<br>CATION FOR PERMIT" (FORM C-101) FO | UG BACK TO A                                                                                 |                                                   | me or Unit Agro<br>aree 24C Fed Co                   |                                                      |
| PROPOSALS.) 1. Type of Well: Oil Well                                            | Gas Well 🛛 Other 🗌                                                                                   |                                                                                              | 8. Well Nur                                       | nber<br>4                                            |                                                      |
| 2. Name of Operator                                                              |                                                                                                      |                                                                                              | 9. OGRID N                                        |                                                      |                                                      |
| Devon Energy           3. Address of Operator                                    | Production Company, LP                                                                               |                                                                                              | 10 Pool na                                        | 6137<br>ne or Wildcat                                |                                                      |
| 20 North Broadway Oklahoma C                                                     | ity, Oklahoma 73102-8260 (40                                                                         | 5) 552-4524                                                                                  | 1                                                 | Valley; Morrow                                       | (GAS)                                                |
| 4. Well Location (See Below)                                                     |                                                                                                      | <u></u>                                                                                      | I                                                 |                                                      |                                                      |
| Unit Letter_C:_660                                                               | _feet from theNorth line                                                                             | and1980                                                                                      | feet from the                                     | West                                                 | line                                                 |
| Section 24                                                                       | Fownship 22S Range 25                                                                                |                                                                                              |                                                   | County N                                             | lew Mexico                                           |
|                                                                                  | 11. Elevation (Show whether DR                                                                       | , <i>RKB, RT, GR, etc.)</i>                                                                  |                                                   |                                                      |                                                      |
| Pit or Below-grade Tank Application                                              | or Closure                                                                                           |                                                                                              |                                                   | 1                                                    |                                                      |
| Pit typeDepth to Groundw                                                         | aterDistance from nearest fresh w                                                                    | vater well Dist                                                                              | ance from neare                                   | st surface water                                     |                                                      |
| Pit Liner Thickness: mil                                                         | Below-Grade Tank: Volume                                                                             | bbls; Co                                                                                     | nstruction Mate                                   | rial                                                 |                                                      |
| 12. Check                                                                        | Appropriate Box to Indicate N                                                                        | lature of Notice,                                                                            | Report or O                                       | ther Data                                            |                                                      |
|                                                                                  | ITENTION TO:                                                                                         |                                                                                              |                                                   | REPORT                                               |                                                      |
| PERFORM REMEDIAL WORK                                                            | PLUG AND ABANDON                                                                                     | REMEDIAL WORI<br>COMMENCE DRI<br>CASING/CEMENT                                               | K<br>LLING OPNS.                                  | ALTERIN                                              | IG CASING 🔲                                          |
|                                                                                  | interit & Sales                                                                                      | OTHER:                                                                                       |                                                   |                                                      |                                                      |
| 13. Describe proposed or comp                                                    | oleted operations. (Clearly state all ork). SEE RULE 1103. For Multip                                |                                                                                              |                                                   |                                                      |                                                      |
|                                                                                  | ough a stack-pak 1st and then the Co<br>ocated on location. he gas will then                         | ompressor Ajax DPC<br>flow to the Filaree 2<br>is located 915.7 fee<br>vells are connected t | C 60 SN 71061<br>24C Federal C<br>et North of the | l (the compresso<br>om 4 Check Me<br>Filaree 24 C Fe | or has no fuel<br>eter (located next<br>ederal Com 4 |
| Waste is not induced and no correla                                              | tive rights are impaired.                                                                            |                                                                                              |                                                   |                                                      |                                                      |
| The working interest, royalty interest (see attached).                           | st and overriding royalty interest ow                                                                | ners are not identica                                                                        | nl; parties have                                  | e been notified v                                    | via certified mail                                   |
| ROW will or has already been obtai                                               | ned.                                                                                                 |                                                                                              |                                                   |                                                      |                                                      |
|                                                                                  |                                                                                                      |                                                                                              |                                                   |                                                      |                                                      |
| I hereby certify that the information grade tank has been/will be constructed on | above is true and complete to the be<br>closed according to NMOCD guidelines [                       | est of my knowledge<br>], a general permit []                                                | e and belief. I<br>or an (attached)               | further certify tha<br>alternative OCD-a             | it any pit or below-<br>approved plan [].            |
| SIGNATURE <u>Milanie</u>                                                         | raisford_TITLE_I                                                                                     | Regulatory Analyst_                                                                          |                                                   | DATE \\                                              | 130/10                                               |
| Type or print name: Melanie Crav<br>For State Use Only                           | vford E-mail address: Mela                                                                           | anie.Crawford@dvn                                                                            | .com Tele                                         | ephone No. (40)                                      | <b>v</b> 1                                           |