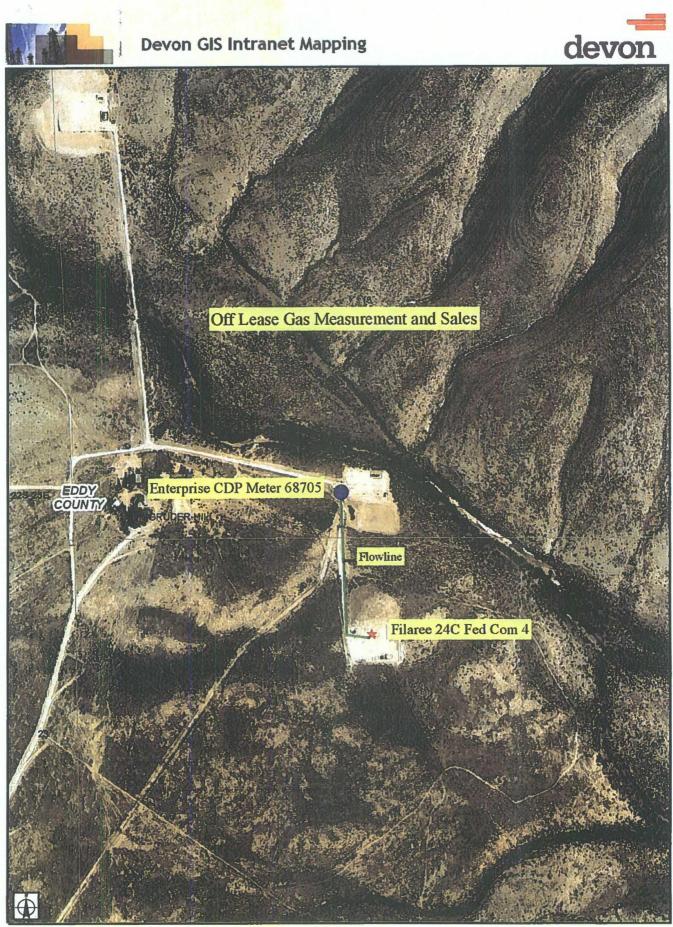

lellon SIGNATURE: walard TITLE:\_\_Regulatory Analyst DATE: \ TYPE OR PRINT NAME\_Melanie Crawford TELEPHONE NO .: \_\_\_\_ (405)-\_ 552-4524

1

E-MAIL ADDRESS: Melanie.Crawford@dvn.com

| Submit 3 Copies To Appropriate District Office                                   | State of New Me                                                                                      |                                                                                              |                                                   |                                                      | Form C-103                                           |
|----------------------------------------------------------------------------------|------------------------------------------------------------------------------------------------------|----------------------------------------------------------------------------------------------|---------------------------------------------------|------------------------------------------------------|------------------------------------------------------|
| . <u>District I</u><br>1625 N. French Dr., Hobbs, NM 88240                       | Energy, Minerals and Natu                                                                            | ral Resources                                                                                | WELL API                                          | NO.                                                  | May 27, 2004                                         |
| District II<br>1301 W. Grand Ave., Artesia, NM 88210                             | <b>OIL CONSERVATION</b>                                                                              | DIVISION                                                                                     |                                                   | -015-34446<br>Type of Lease                          |                                                      |
| District III                                                                     | 1220 South St. Fran                                                                                  | ncis Dr.                                                                                     | FED                                               | STATE                                                | FEE 🔲                                                |
| 1000 Rio Brazos Rd., Aztec, NM 87410<br><u>District IV</u>                       | Santa Fe, NM 87                                                                                      | 7505                                                                                         |                                                   | & Gas Lease N                                        |                                                      |
| 1220 S. St. Francis Dr., Santa Fe, NM<br>87505                                   |                                                                                                      |                                                                                              | NMNN                                              | 1-055477-A; CA                                       | NM-14026                                             |
| SUNDRY NOT<br>(DO NOT USE THIS FORM FOR PROPC<br>DIFFERENT RESERVOIR. USE "APPLI | ICES AND REPORTS ON WELLS<br>SALS TO DRILL OR TO DEEPEN OR PLI<br>CATION FOR PERMIT" (FORM C-101) FO | UG BACK TO A                                                                                 |                                                   | me or Unit Agro<br>aree 24C Fed Co                   |                                                      |
| PROPOSALS.) 1. Type of Well: Oil Well                                            | Gas Well 🛛 Other 🗌                                                                                   |                                                                                              | 8. Well Nur                                       | nber<br>4                                            |                                                      |
| 2. Name of Operator                                                              |                                                                                                      |                                                                                              | 9. OGRID N                                        |                                                      |                                                      |
| Devon Energy           3. Address of Operator                                    | Production Company, LP                                                                               |                                                                                              | 10 Pool na                                        | 6137<br>ne or Wildcat                                |                                                      |
| 20 North Broadway Oklahoma C                                                     | ity, Oklahoma 73102-8260 (40                                                                         | 5) 552-4524                                                                                  | 1                                                 | Valley; Morrow                                       | (GAS)                                                |
| 4. Well Location (See Below)                                                     |                                                                                                      | <u></u>                                                                                      | I                                                 |                                                      |                                                      |
| Unit Letter_C:_660                                                               | _feet from theNorth line                                                                             | and1980                                                                                      | feet from the                                     | West                                                 | line                                                 |
| Section 24                                                                       | Fownship 22S Range 25                                                                                |                                                                                              |                                                   | County N                                             | lew Mexico                                           |
|                                                                                  | 11. Elevation (Show whether DR                                                                       | , <i>RKB, RT, GR, etc.)</i>                                                                  |                                                   |                                                      |                                                      |
| Pit or Below-grade Tank Application                                              | or Closure                                                                                           |                                                                                              |                                                   | 1                                                    |                                                      |
| Pit typeDepth to Groundw                                                         | aterDistance from nearest fresh w                                                                    | vater well Dist                                                                              | ance from neare                                   | st surface water                                     |                                                      |
| Pit Liner Thickness: mil                                                         | Below-Grade Tank: Volume                                                                             | bbls; Co                                                                                     | nstruction Mate                                   | rial                                                 |                                                      |
| 12. Check                                                                        | Appropriate Box to Indicate N                                                                        | lature of Notice,                                                                            | Report or O                                       | ther Data                                            |                                                      |
|                                                                                  | ITENTION TO:                                                                                         |                                                                                              |                                                   | REPORT                                               |                                                      |
| PERFORM REMEDIAL WORK                                                            | PLUG AND ABANDON                                                                                     | REMEDIAL WORI<br>COMMENCE DRI<br>CASING/CEMENT                                               | K<br>LLING OPNS.                                  | ALTERIN                                              | IG CASING 🔲                                          |
|                                                                                  | interit & Sales                                                                                      | OTHER:                                                                                       |                                                   |                                                      |                                                      |
| 13. Describe proposed or comp                                                    | oleted operations. (Clearly state all ork). SEE RULE 1103. For Multip                                |                                                                                              |                                                   |                                                      |                                                      |
|                                                                                  | ough a stack-pak 1st and then the Co<br>ocated on location. he gas will then                         | ompressor Ajax DPC<br>flow to the Filaree 2<br>is located 915.7 fee<br>vells are connected t | C 60 SN 71061<br>24C Federal C<br>et North of the | l (the compresso<br>om 4 Check Me<br>Filaree 24 C Fe | or has no fuel<br>eter (located next<br>ederal Com 4 |
| Waste is not induced and no correla                                              | tive rights are impaired.                                                                            |                                                                                              |                                                   |                                                      |                                                      |
| The working interest, royalty interest (see attached).                           | st and overriding royalty interest ow                                                                | ners are not identica                                                                        | nl; parties have                                  | e been notified v                                    | via certified mail                                   |
| ROW will or has already been obtai                                               | ned.                                                                                                 |                                                                                              |                                                   |                                                      |                                                      |
|                                                                                  |                                                                                                      |                                                                                              |                                                   |                                                      |                                                      |
| I hereby certify that the information grade tank has been/will be constructed on | above is true and complete to the be<br>closed according to NMOCD guidelines [                       | est of my knowledge<br>], a general permit []                                                | e and belief. I<br>or an (attached)               | further certify tha<br>alternative OCD-a             | it any pit or below-<br>approved plan [].            |
| SIGNATURE <u>Milanie</u>                                                         | raisford_TITLE_I                                                                                     | Regulatory Analyst_                                                                          |                                                   | DATE \\                                              | 130/10                                               |
| Type or print name: Melanie Crav<br>For State Use Only                           | vford E-mail address: Mela                                                                           | anie.Crawford@dvn                                                                            | .com Tele                                         | ephone No. (40)                                      | <b>v</b> 1                                           |