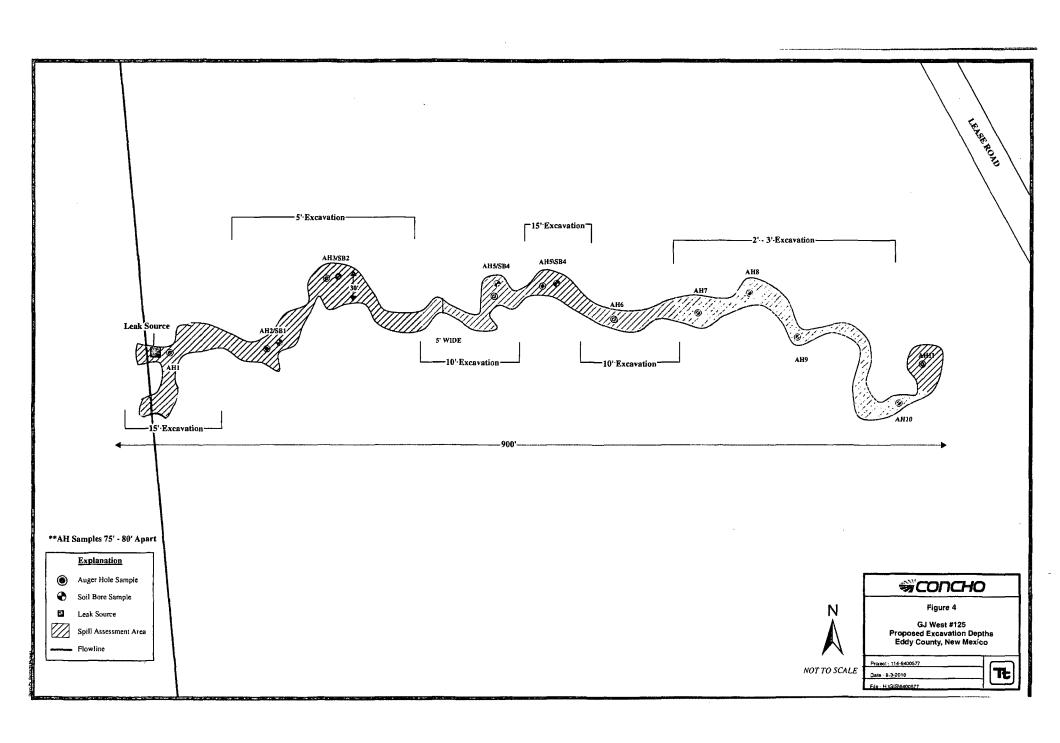

#### Work Plan

COG proposes to excavate and removal of impacted material as highlighted (green) in attached Table 1. Once the areas are excavated to the appropriate depths, the excavation will be backfilled with clean soil.

The goal of the remediation is to establish surface growth and to reduce the environmental liabilities for the protection of the groundwater. For growth, a minimum of 4.0' of impacted soil will be removed from the spill area, if necessary. Concerns exist regarding a deep excavation plan. Since the impacted area is in the native sand dunes, the proposed excavation depths may not be reached due to wall cave ins and safety concerns for onsite personnel. In addition, impacted soil around oil and gas equipment, structures or lines may not be feasible or practicable to be removed due to safely concerns. As such, Tetra Tech will excavate the soils to the maximum extent practicable. If the depths are not reached, a 40 mil liner will be installed at depth of 4' to 5' below surface to cap the impacted area.