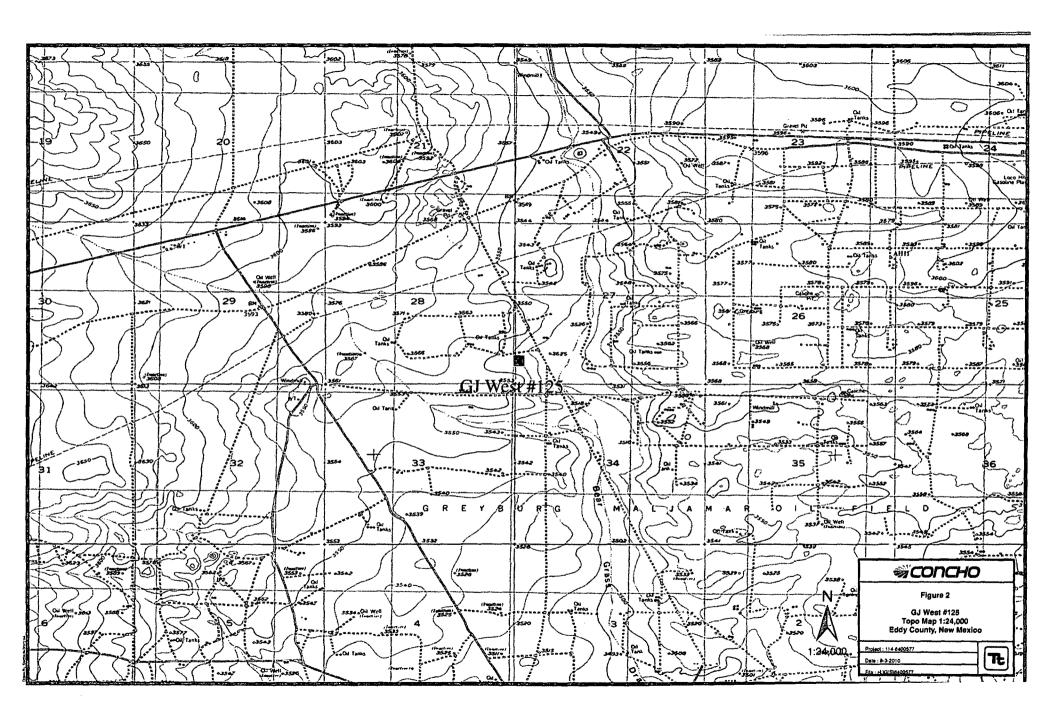

Mr. Bratcher:

Tetra Tech, Inc. (Tetra Tech) was contacted by COG Operating LLC. (COG) to assess a spill from the GJ West COOP Unit #125 located in Unit P, Section 28, Township 17 South, Range 29 East, Eddy County, New Mexico (Site). The spill site coordinates are N 32.80022°, W 104.07126°. The site location is shown on Figures 1 and 2.