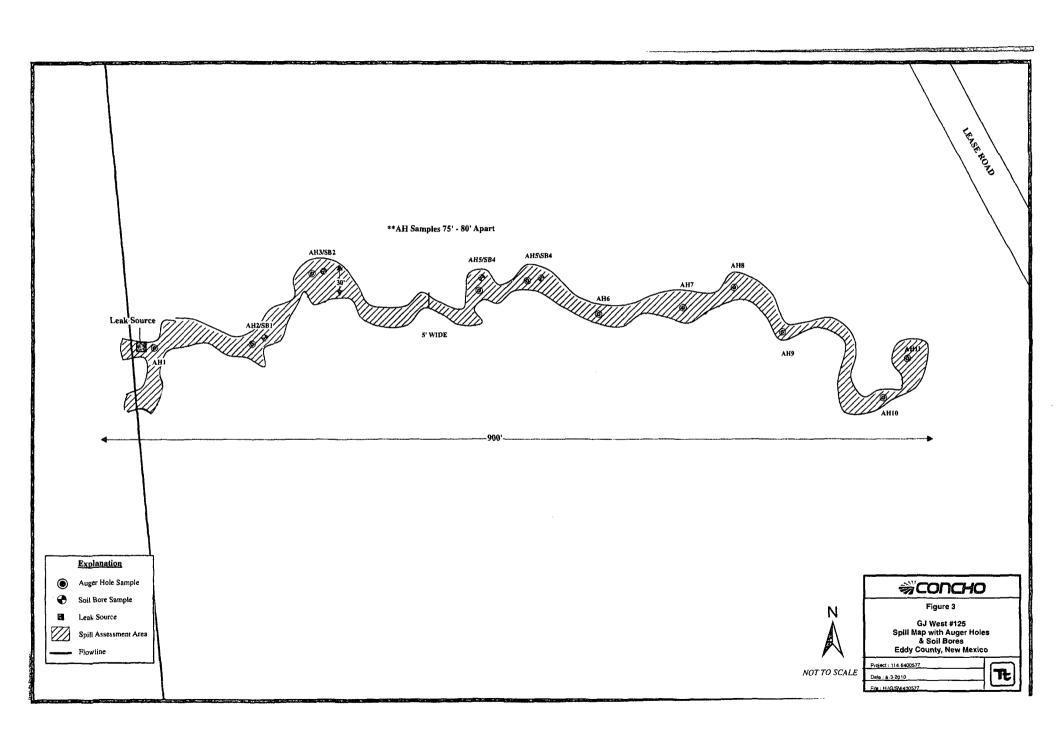

# **Soil Assessment and Analytical Results**

On August 6, 2010, Tetra Tech personnel inspected and sampled the spill area. A total of eleven (11) auger holes (AH-1 through AH-11) were installed using a stainless steel hand auger to assess the impacted soils. To assess the spill area, the auger holes were spaced 75' to 80' apart. Select samples were analyzed for TPH analysis by EPA method 8015 modified, BTEX by EPA Method 8021B and chloride by EPA method 300.0. Copies of laboratory analysis and chain-of-custody documentation are included in Appendix C. The results of the sampling are summarized in Table 1. The auger hole locations are shown on Figure 3.

### Background

According to the State of New Mexico C-141 Initial Report, the leak was discovered on June 24, 2010. Approximately fifty (50) barrels of produced fluids was release from a ruptured steel flow line. Zero (0) barrels of released fluids were recovered. The spill is located northwest of GJ West COOP Unit #125 in the pasture. The spill migrated east down a natural wash approximately 900', with an average width of 5'. The initial C-141 form is enclosed in Appendix A.