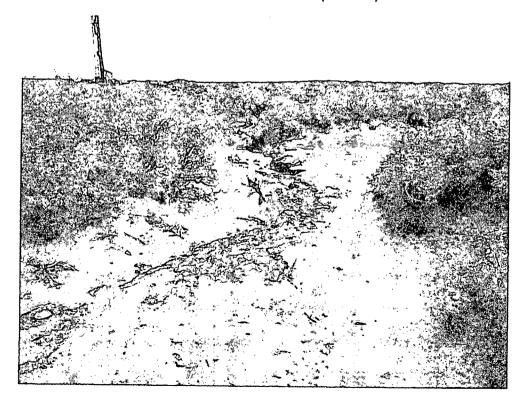

Mr. Bratcher:

Tetra Tech, Inc. (Tetra Tech) was contacted by COG Operating LLC. (COG) to assess a spill from the GJ West COOP Unit #125 located in Unit P, Section 28, Township 17 South, Range 29 East, Eddy County, New Mexico (Site). The spill site coordinates are N 32.80022°, W 104.07126°. The site location is shown on Figures 1 and 2.

COG - GJ West COOP #125 Work Plan Approval Request

Attachments:

COG - GJ West COOP #125 Work Plan .pdf; COG - GJ West COOP #125 Figures.pdf

COG Operating GJ West COOP #125 Section 28, T17S, R29E State Land Eddy County, NM 32.80022 104.07126