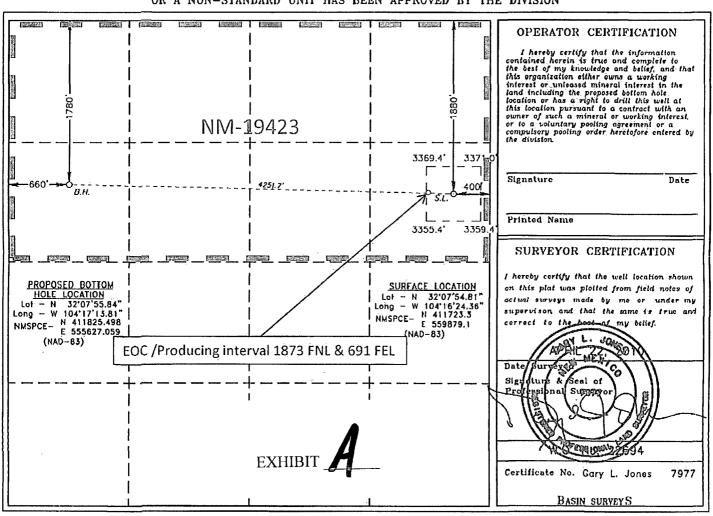

Well: Seldom Seen 15 Fed. Well No. 3

Surface location: 1880 feet FNL & 400 feet FEL

<u>Penetration point in Wolfcamp</u>: Same as surface location

Beginning of producing interval: 1873 feet FNL & 691 feet FEL Bottom hole location: 1780 feet FNL & 660 feet FWL

Well unit: N½ §15-25S-26E, Eddy County, New Mexico

The well will be directionally drilled to the Wolfcamp formation (East Sage Draw-Wolfcamp Gas Pool), which is spaced on statewide rules, with 320 acre spacing and wells to be located no closer than 660 feet to a quarter section line and 10 feet to a quarter-quarter section line. A Form C-102 is attached hereto as **Exhibit A**. The unorthodox surface location is a result of trying to maximize the producing interval of the wellbore.

# OIL CONSERVATION DIVISION 1220 South St. Francis Dr. Santa Fe, New Mexico 07505

DISTRICT IV
1220 S. St. Francis Dr., Santa Fe, NM 87505

AMENDED REPORT

WELL LOCATION AND ACREAGE DEDICATION PLAT

| API Number    | Pool Code          | Pool Name        |             |
|---------------|--------------------|------------------|-------------|
|               | 96890              | Sage Draw; Wolfe | camp, E     |
| Property Code | Property No.       |                  | Well Number |
| 38096         | SELDOM SEEN "1     | 5" FEDERAL       | 3           |
| OGRID No.     | Operator No        | ame              | Elevation   |
| 162683        | CIMAREX ENERGY CO. | OF COLORADO      | 3364'       |

#### Surface Location.

| ĺ | UL or lot No.                                  | Section | Township | Rauge | Lot Idn | Feet from the | North/South line | Peet from the | East/West line | County |
|---|------------------------------------------------|---------|----------|-------|---------|---------------|------------------|---------------|----------------|--------|
|   | Н                                              | 15      | 25 S     | 26 E  |         | 1880          | NORTH            | 400           | EAST           | EDDY   |
| • | Bottom Hele Location If Different From Surface |         |          |       |         |               |                  |               |                |        |
|   | UL or lot No.                                  | Section | Township | Range | Lot Idn | Feet from the | North/South line | Feet from the | East/West line | County |

E 15 25 S 26 E 1780 NORTH 660 WEST EDDY

Dedicated Acres Joint or Infill Consolidation Code Order No.

320

NO ALLOWABLE WILL BE ASSIGNED TO THIS COMPLETION UNTIL ALL INTERESTS HAVE BEEN CONSOLIDATED OR A NON-STANDARD UNIT HAS BEEN APPROVED BY THE DIVISION