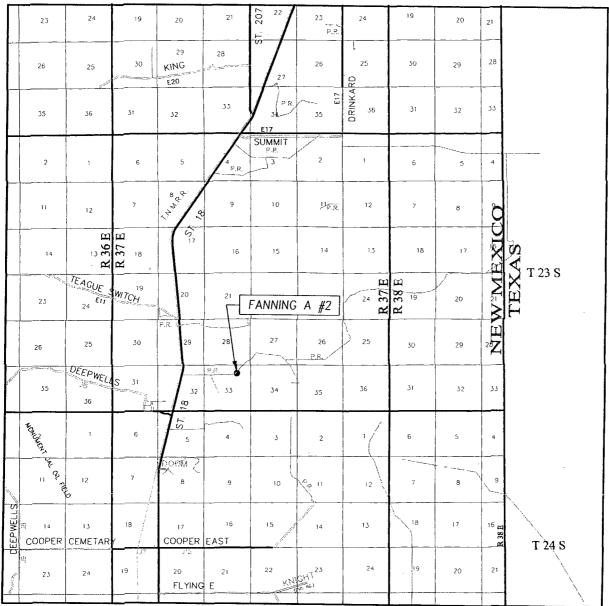

# OIL CONSERVATION DIVISION 1950 SOUTH ST. FRANCIS DR.

Santa Fe, New Mexico 87505

Pool Code

WELL LOCATION AND ACREAGE DEDICATION PLAT

| County LEA                                                                                                                                                |  |  |
|-----------------------------------------------------------------------------------------------------------------------------------------------------------|--|--|
| County                                                                                                                                                    |  |  |
| County                                                                                                                                                    |  |  |
| County                                                                                                                                                    |  |  |
| 1 -                                                                                                                                                       |  |  |
| 1 -                                                                                                                                                       |  |  |
| LEA                                                                                                                                                       |  |  |
| -4                                                                                                                                                        |  |  |
|                                                                                                                                                           |  |  |
| County                                                                                                                                                    |  |  |
|                                                                                                                                                           |  |  |
|                                                                                                                                                           |  |  |
|                                                                                                                                                           |  |  |
|                                                                                                                                                           |  |  |
|                                                                                                                                                           |  |  |
| TION                                                                                                                                                      |  |  |
| crcin is                                                                                                                                                  |  |  |
| vledge and .<br>wns a                                                                                                                                     |  |  |
| rest in the                                                                                                                                               |  |  |
| the proposed bottom hole location or                                                                                                                      |  |  |
| has a right to drill this well at this location pursuant<br>to a contract with an owner of such mineral or<br>working interest, or to a voluntary pooling |  |  |
| g<br>r beretofore                                                                                                                                         |  |  |
| Deretoidie                                                                                                                                                |  |  |
| 1 1.                                                                                                                                                      |  |  |
| 1/23/10<br>atc                                                                                                                                            |  |  |
| atc '                                                                                                                                                     |  |  |
|                                                                                                                                                           |  |  |
|                                                                                                                                                           |  |  |
|                                                                                                                                                           |  |  |
| TION                                                                                                                                                      |  |  |
| shown on                                                                                                                                                  |  |  |
| ctual<br>sionend                                                                                                                                          |  |  |
| st of my                                                                                                                                                  |  |  |
| •                                                                                                                                                         |  |  |
|                                                                                                                                                           |  |  |
|                                                                                                                                                           |  |  |
|                                                                                                                                                           |  |  |
| DS<br>%                                                                                                                                                   |  |  |
| 8                                                                                                                                                         |  |  |
|                                                                                                                                                           |  |  |
| ĝ                                                                                                                                                         |  |  |
| CHUNNINA.                                                                                                                                                 |  |  |
| 2(2010                                                                                                                                                    |  |  |
| 2(2010                                                                                                                                                    |  |  |
| 2(2010                                                                                                                                                    |  |  |
| 2(2 <i>UIU</i><br>DN 12641<br>SON 3239                                                                                                                    |  |  |
|                                                                                                                                                           |  |  |

# LEA COUNTY NEW MEXICO 600' LEASE RD 150' NORTH OFFSET 🖸 3289.7 **FANNING A #2** 150' WEST 150' EAST OFFSET X 0 OFFSET ELEV. 3589.3' 3290.1 LAT.=32.265441° N LONG.=103.163881° W 150' SOUTH *OFFSET* 3289.3′ □ SOUTHERN UNION BPL 600'

SECTION 33, TOWNSHIP 23 SOUTH, RANGE 37 EAST, N.M.P.M.

#### DIRECTIONS TO LOCATION

FROM THE INTERSECTION OF ST. HWY. #18 AND CO. RD. #E-11 (TEAGUE SWITCH), GO SOUTH ON ST. HWY. #18 APPROX. 1.1 MILES. TURN LEFT AND GO EAST APPROX. 1.2 MILES. THIS LOCATION STAKE IS APPROX. 150 FEET EAST OF LEASE RD.

## MERIT ENERGY COMPANY

FANNING A #2 WELL
LOCATED 950 FEET FROM. THE NORTH LINE
AND 1550 FEET FROM THE EAST LINE OF SECTION 33,
TOWNSHIP 23 SOUTH, RANGE 37 EAST, N.M.P.M.,
LEA COUNTY, NEW MEXICO

| Survey Date: 7/  | /29/10       | Sheet     | 1           | of  | 1     | Sheets     |
|------------------|--------------|-----------|-------------|-----|-------|------------|
| W.O. Number: 10. | 11.1721      | Dr. By: L | 7 <i>55</i> | Re  | ev 1: |            |
| Date: 11/22/10   | Rel. W.O.: . |           | 10111       | 721 | Scal  | e: 1"=100" |