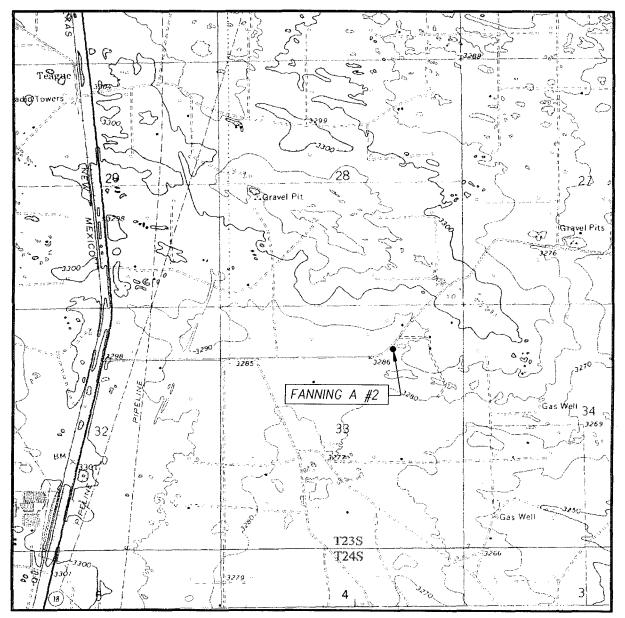

# LOCATION VERIFICATION MAP

SCALE: 1" = 2000'

RATTLESNAKE CANYON, N.M.

CONTOUR INTERVAL: RATTLESNAKE CANYON, N.M. - 10'

SEC. 33 TWP. 23-S RGE. 37-E

SURVEY N.M.P.M.

COUNTY LEA STATE NEW MEXICO

DESCRIPTION 950' FNL & 1550' FEL

ELEVATION 3289'

OPERATOR MERIT ENERGY COMPANY

LEASE FANNING A

U.S.G.S. TOPOGRAPHIC MAP

# VICINITY MAP

SCALE: 1" = 2 MILES

| SEC33      | TWP. 23       | 5-5 RG          | <u> 3/-1</u> |      |
|------------|---------------|-----------------|--------------|------|
| SURVEY     | 1             | <u>v,M.P.M.</u> |              |      |
| COUNTY     | LEA           | STATE_          | NEW ME       | XICO |
| DESCRIPTIO | N <u>950'</u> | FNL &           | 1550'        | FEL  |
| ELEVATION_ |               | 3289            | )'           |      |
| OPERATOR_  | MERIT         | ENERGY          | COMPAN       | IY   |
| FASE       | F,            | ANNING A        |              |      |