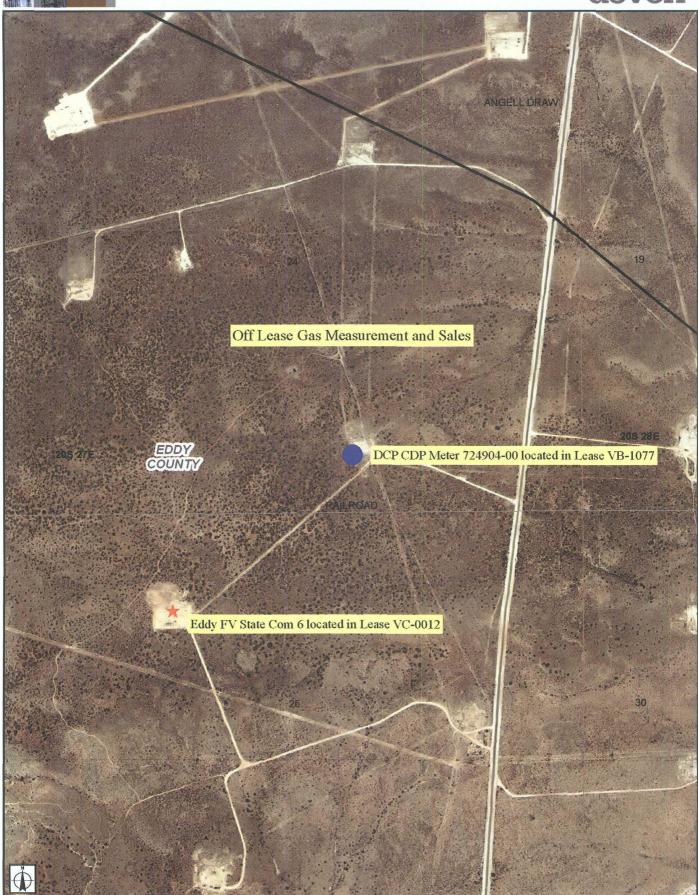

# **Devon GIS Intranet Mapping**

| Submit 3 Copies To Appropriate District Office                                                                                                           | State of New Mexico                                   |                                   | Form C-103                              |                                   |  |  |
|----------------------------------------------------------------------------------------------------------------------------------------------------------|-------------------------------------------------------|-----------------------------------|-----------------------------------------|-----------------------------------|--|--|
| District I                                                                                                                                               | Energy, Minerals and Natural Resources                |                                   | May 27, 2004<br>WELL API NO.            |                                   |  |  |
| 1625 N. French Dr., Hobbs, NM 88240<br>District II                                                                                                       | OH CONGEDIA                                           | TION DIVIGION                     | 30-015                                  | -33294                            |  |  |
| 1301 W. Grand Ave., Artesia, NM 88210<br>District III                                                                                                    |                                                       | ATION DIVISION<br>St. Francis Dr. | 5. Indicate Type of Lease               |                                   |  |  |
| 1000 Rio Brazos Rd., Aztec, NM 87410                                                                                                                     |                                                       | NM 87505                          | FED STATE FEE                           |                                   |  |  |
| <u>District IV</u><br>1220 S. St. Francis Dr., Santa Fe, NM                                                                                              | Santa I C,                                            | 141VI 67303                       | 6. State Oil & Gas Lease No.<br>VO-0012 |                                   |  |  |
| 87505                                                                                                                                                    | CES AND REPORTS ON '                                  | WELLS                             | 7 Lease Name or II                      | nit Agreement Name                |  |  |
| (DO NOT USE THIS FORM FOR PROPOSE DIFFERENT RESERVOIR. USE "APPLICE"                                                                                     | SALS TO DRILL OR TO DEEPER                            | N OR PLUG BACK TO A               |                                         | State Com                         |  |  |
|                                                                                                                                                          | PROPOSALS.)  1. Type of Well: Oil Well Gas Well Other |                                   |                                         | 8. Well Number                    |  |  |
| 2. Name of Operator                                                                                                                                      |                                                       |                                   | 9. OGRID Number                         |                                   |  |  |
| 1 -                                                                                                                                                      | Production Company, LP                                |                                   | 61                                      | 37                                |  |  |
| 3. Address of Operator                                                                                                                                   |                                                       | (405) 550 4504                    | 10. Pool name or Wildcat                |                                   |  |  |
| 20 North Broadway Oklahoma Ci                                                                                                                            | iy, Oklahoma 73102-8260                               | (405) 552-4524                    | 73280 - Burton Fla                      | 73280 - Burton Flat; Morrow (Gas) |  |  |
| 4. Well Location                                                                                                                                         | Cont Consumation Named                                | 1: 1600                           | Cont Constant Was                       | . Ii                              |  |  |
| l .                                                                                                                                                      | feet from theNorth_<br>ownship 20S Range              |                                   | feet from theWes<br>Eddy County         | tline<br>New Mexico               |  |  |
| Section 23                                                                                                                                               | <u>r</u>                                              | her DR, RKB, RT, GR, etc.         | <u> </u>                                | New Mexico                        |  |  |
|                                                                                                                                                          | ,                                                     |                                   |                                         |                                   |  |  |
| Pit or Below-grade Tank Application O                                                                                                                    |                                                       |                                   |                                         |                                   |  |  |
|                                                                                                                                                          | aterDistance from neares                              |                                   |                                         | water                             |  |  |
| Pit Liner Thickness: mil                                                                                                                                 | Below-Grade Tank: Volum                               |                                   | onstruction Material                    |                                   |  |  |
| 12. Check A                                                                                                                                              | Appropriate Box to Indi                               | cate Nature of Notice,            | Report or Other Da                      | ata ,                             |  |  |
| NOTICE OF IN                                                                                                                                             | TENTION TO:                                           | SUF                               | SEQUENT REPO                            | ORT OF                            |  |  |
| PERFORM REMEDIAL WORK □                                                                                                                                  |                                                       | REMEDIAL WOR                      |                                         | TERING CASING                     |  |  |
| TEMPORARILY ABANDON                                                                                                                                      |                                                       |                                   | <del></del> -                           | AND A                             |  |  |
|                                                                                                                                                          | · · · · · · · · · · · · · · · · · · ·                 | ☐ CASING/CEMEN                    | IT JOB 🔲                                |                                   |  |  |
| OTHER: Off Lease Gas Measure                                                                                                                             | ment & Sales                                          | OTHER:                            |                                         | П                                 |  |  |
| 13. Describe proposed or comp                                                                                                                            | leted operations. (Clearly s                          |                                   | d give pertinent dates,                 | including estimated date          |  |  |
| of starting any proposed wo                                                                                                                              | rk). SEE RULE 1103. For                               | Multiple Completions: A           | ttach wellbore diagram                  | of proposed completion            |  |  |
| or recompletion.                                                                                                                                         |                                                       |                                   |                                         |                                   |  |  |
|                                                                                                                                                          |                                                       |                                   |                                         |                                   |  |  |
| Devon Energy Production Co., LLP                                                                                                                         | respectfully requests permis                          | ssion for Off-Lease Measur        | rement & Gas Sales for                  | Eddy FV State Com 6.              |  |  |
| Produced gas flows through a 3-Phase<br>northeast in Section 24, T20S, R27E                                                                              | ie Separator before going to                          | the DCP CDP Sales Mete            | r #724904-00 located a                  | pproximately ½ a mile             |  |  |
| volumes are the CDP sales meter vo                                                                                                                       | lumes.                                                | ico. No other wells are co        | infected to the gas line                | and reported gas                  |  |  |
|                                                                                                                                                          |                                                       |                                   |                                         |                                   |  |  |
| The Off Lease Gas Measurement & rights are impaired.                                                                                                     | Sales is due to the Operator                          | installed gathering system        | s. Waste is not induced                 | l and no correlative              |  |  |
| ROW will or has already been obtain                                                                                                                      | ned.                                                  |                                   |                                         |                                   |  |  |
| The working interest, royalty interest and overriding royalty interest owners in the lease are not identical; notification has been sent (see attached). |                                                       |                                   |                                         |                                   |  |  |
|                                                                                                                                                          |                                                       |                                   |                                         |                                   |  |  |
|                                                                                                                                                          |                                                       |                                   |                                         |                                   |  |  |
|                                                                                                                                                          |                                                       |                                   |                                         |                                   |  |  |
| I hereby certify that the information grade tank has been/will be constructed or                                                                         | closed according to NMOCD gui                         | delines 🗌, a general permit 🗌     | or an (attached) alternativ             | e OCD-approved plan 🔲.            |  |  |
| SIGNATURE Melanie (                                                                                                                                      | iaujard TI                                            | TLERegulatory Analyst             | DAT                                     | E 15.58-10                        |  |  |
| Type or print name Melanie Crawfo For State Use Only                                                                                                     | rd E-mail address: Mela                               | nie.Crawford@dvn.com              | Telephone No. (405)                     | 552-4524                          |  |  |
| APPROVED BY:                                                                                                                                             | Tľ                                                    | TLE                               | r                                       | ATF                               |  |  |
| APPROVED BY:  Conditions of Approval (if any):                                                                                                           | 11                                                    | r Dad                             |                                         | // X I L                          |  |  |