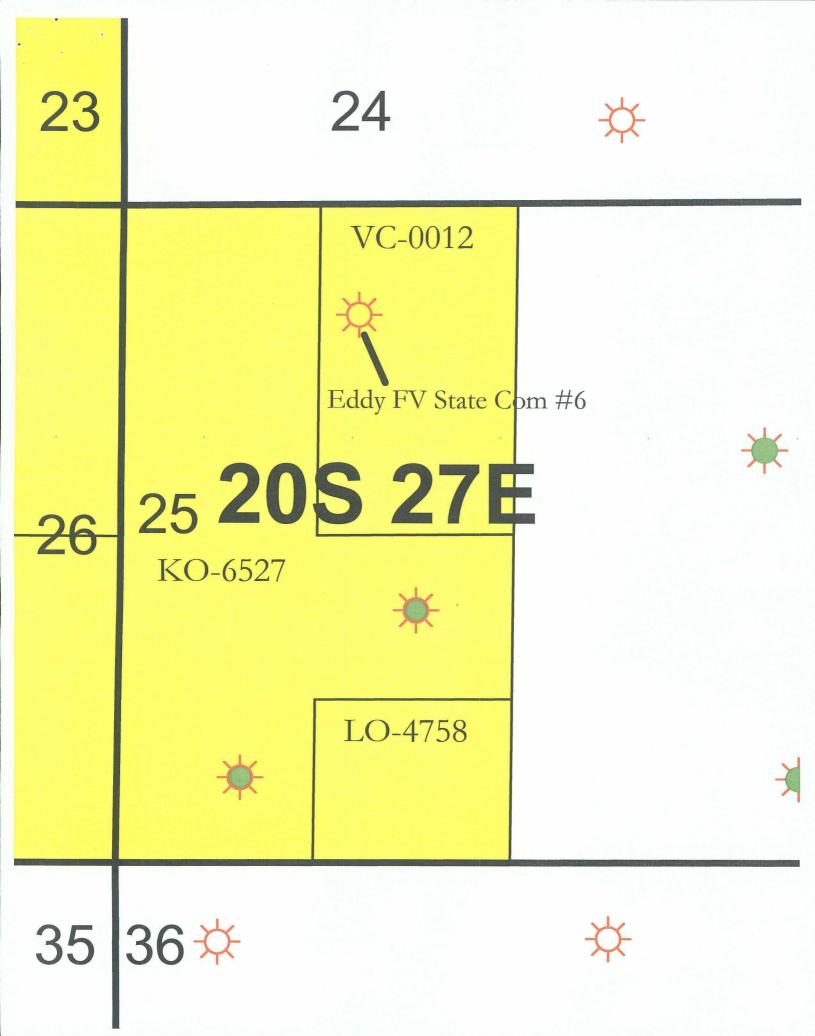

Off-Lease Gas Measurement & Sales Approval

Eddy FV State Com 6 API # 30-015-33294 Section 25-T20S-R27E Lease Number: VC-0012

Burton Flat; Morrow (Gas) - Pool Code: 73280

**Eddy County, New Mexico** 

Dear Mr. Ezeanyim:

# **Devon GIS Intranet Mapping**

| Submit 3 Copies To Appropriate District Office                                                                                                           | State of New Mexico                                   |                                   | Form C-103                              |                                   |  |  |
|----------------------------------------------------------------------------------------------------------------------------------------------------------|-------------------------------------------------------|-----------------------------------|-----------------------------------------|-----------------------------------|--|--|
| District I                                                                                                                                               | Energy, Minerals and Natural Resources                |                                   | May 27, 2004<br>WELL API NO.            |                                   |  |  |
| 1625 N. French Dr., Hobbs, NM 88240<br>District II                                                                                                       | OH CONGEDIA                                           | TION DIVIGION                     | 30-015                                  | -33294                            |  |  |
| 1301 W. Grand Ave., Artesia, NM 88210<br>District III                                                                                                    |                                                       | ATION DIVISION<br>St. Francis Dr. | 5. Indicate Type of Lease               |                                   |  |  |
| 1000 Rio Brazos Rd., Aztec, NM 87410                                                                                                                     |                                                       | NM 87505                          | FED STATE FEE                           |                                   |  |  |
| <u>District IV</u><br>1220 S. St. Francis Dr., Santa Fe, NM                                                                                              | Santa I C,                                            | 141VI 67303                       | 6. State Oil & Gas Lease No.<br>VO-0012 |                                   |  |  |
| 87505                                                                                                                                                    | CES AND REPORTS ON '                                  | WELLS                             | 7 Lease Name or II                      | nit Agreement Name                |  |  |
| (DO NOT USE THIS FORM FOR PROPOSE DIFFERENT RESERVOIR. USE "APPLICE"                                                                                     | SALS TO DRILL OR TO DEEPER                            | N OR PLUG BACK TO A               |                                         | State Com                         |  |  |
|                                                                                                                                                          | PROPOSALS.)  1. Type of Well: Oil Well Gas Well Other |                                   |                                         | 8. Well Number                    |  |  |
| 2. Name of Operator                                                                                                                                      |                                                       |                                   | 9. OGRID Number                         |                                   |  |  |
| 1 -                                                                                                                                                      | Production Company, LP                                |                                   | 61                                      | 37                                |  |  |
| 3. Address of Operator                                                                                                                                   |                                                       | (405) 550 4504                    | 10. Pool name or Wildcat                |                                   |  |  |
| 20 North Broadway Oklahoma Ci                                                                                                                            | iy, Oklahoma 73102-8260                               | (405) 552-4524                    | 73280 - Burton Fla                      | 73280 - Burton Flat; Morrow (Gas) |  |  |
| 4. Well Location                                                                                                                                         | Cont Consumation Named                                | 1: 1600                           | Cont Constant Was                       | . Ii                              |  |  |
| l .                                                                                                                                                      | feet from theNorth_<br>ownship 20S Range              |                                   | feet from theWes<br>Eddy County         | tline<br>New Mexico               |  |  |
| Section 23                                                                                                                                               | <u>r</u>                                              | her DR, RKB, RT, GR, etc.         | <u> </u>                                | New Mexico                        |  |  |
|                                                                                                                                                          | ,                                                     |                                   |                                         |                                   |  |  |
| Pit or Below-grade Tank Application O                                                                                                                    |                                                       |                                   |                                         |                                   |  |  |
|                                                                                                                                                          | aterDistance from neares                              |                                   |                                         | water                             |  |  |
| Pit Liner Thickness: mil                                                                                                                                 | Below-Grade Tank: Volum                               |                                   | onstruction Material                    |                                   |  |  |
| 12. Check A                                                                                                                                              | Appropriate Box to Indi                               | cate Nature of Notice,            | Report or Other Da                      | ata ,                             |  |  |
| NOTICE OF IN                                                                                                                                             | TENTION TO:                                           | SUF                               | SEQUENT REPO                            | ORT OF                            |  |  |
| PERFORM REMEDIAL WORK □                                                                                                                                  |                                                       | REMEDIAL WOR                      |                                         | TERING CASING                     |  |  |
| TEMPORARILY ABANDON                                                                                                                                      |                                                       |                                   | <del></del> -                           | AND A                             |  |  |
|                                                                                                                                                          | · · · · · · · · · · · · · · · · · · ·                 | ☐ CASING/CEMEN                    | IT JOB 🔲                                |                                   |  |  |
| OTHER: Off Lease Gas Measure                                                                                                                             | ment & Sales                                          | OTHER:                            |                                         | П                                 |  |  |
| 13. Describe proposed or comp                                                                                                                            | leted operations. (Clearly s                          |                                   | d give pertinent dates,                 | including estimated date          |  |  |
| of starting any proposed wo                                                                                                                              | rk). SEE RULE 1103. For                               | Multiple Completions: A           | ttach wellbore diagram                  | of proposed completion            |  |  |
| or recompletion.                                                                                                                                         |                                                       |                                   |                                         |                                   |  |  |
|                                                                                                                                                          |                                                       |                                   |                                         |                                   |  |  |
| Devon Energy Production Co., LLP                                                                                                                         | respectfully requests permis                          | ssion for Off-Lease Measur        | rement & Gas Sales for                  | Eddy FV State Com 6.              |  |  |
| Produced gas flows through a 3-Phase<br>northeast in Section 24, T20S, R27E                                                                              | ie Separator before going to                          | the DCP CDP Sales Mete            | r #724904-00 located a                  | pproximately ½ a mile             |  |  |
| volumes are the CDP sales meter vo                                                                                                                       | lumes.                                                | ico. No other wells are co        | infected to the gas line                | and reported gas                  |  |  |
|                                                                                                                                                          |                                                       |                                   |                                         |                                   |  |  |
| The Off Lease Gas Measurement & rights are impaired.                                                                                                     | Sales is due to the Operator                          | installed gathering system        | s. Waste is not induced                 | l and no correlative              |  |  |
| ROW will or has already been obtain                                                                                                                      | ned.                                                  |                                   |                                         |                                   |  |  |
| The working interest, royalty interest and overriding royalty interest owners in the lease are not identical; notification has been sent (see attached). |                                                       |                                   |                                         |                                   |  |  |
|                                                                                                                                                          |                                                       |                                   |                                         |                                   |  |  |
|                                                                                                                                                          |                                                       |                                   |                                         |                                   |  |  |
|                                                                                                                                                          |                                                       |                                   |                                         |                                   |  |  |
| I hereby certify that the information grade tank has been/will be constructed or                                                                         | closed according to NMOCD gui                         | delines 🗌, a general permit 🗌     | or an (attached) alternativ             | e OCD-approved plan 🔲.            |  |  |
| SIGNATURE Melanie (                                                                                                                                      | iaujard TI                                            | TLERegulatory Analyst             | DAT                                     | E 15.58-10                        |  |  |
| Type or print name Melanie Crawfo For State Use Only                                                                                                     | rd E-mail address: Mela                               | nie.Crawford@dvn.com              | Telephone No. (405)                     | 552-4524                          |  |  |
| APPROVED BY:                                                                                                                                             | Tľ                                                    | TLE                               | r                                       | ATF                               |  |  |
| APPROVED BY:  Conditions of Approval (if any):                                                                                                           | 11                                                    | r Dad                             |                                         | // X I L                          |  |  |