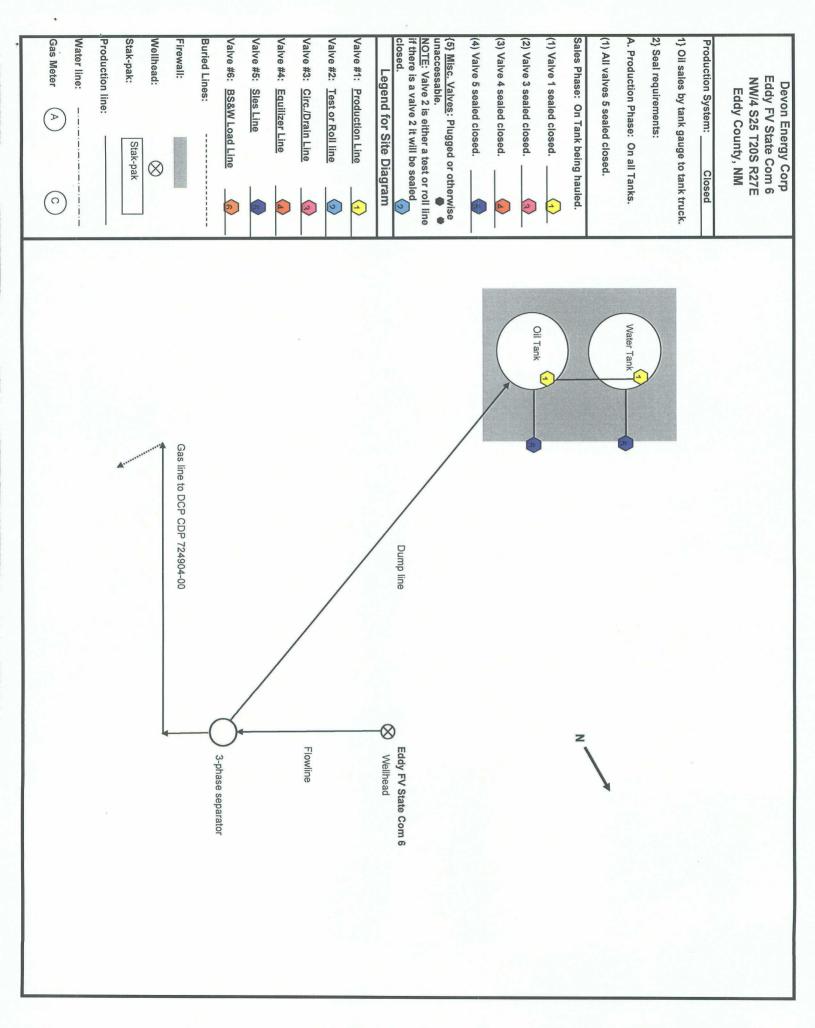

# **Devon GIS Intranet Mapping**

| Submit 3 Copies To Appropriate District Office                                                                                                           | State of New Mexico                                   |                                   | Form C-103                              |                                   |  |  |
|----------------------------------------------------------------------------------------------------------------------------------------------------------|-------------------------------------------------------|-----------------------------------|-----------------------------------------|-----------------------------------|--|--|
| District I                                                                                                                                               | Energy, Minerals and Natural Resources                |                                   | May 27, 2004<br>WELL API NO.            |                                   |  |  |
| 1625 N. French Dr., Hobbs, NM 88240<br>District II                                                                                                       | OH CONGEDIA                                           | TION DIVIGION                     | 30-015                                  | -33294                            |  |  |
| 1301 W. Grand Ave., Artesia, NM 88210<br>District III                                                                                                    |                                                       | ATION DIVISION<br>St. Francis Dr. | 5. Indicate Type of Lease               |                                   |  |  |
| 1000 Rio Brazos Rd., Aztec, NM 87410                                                                                                                     |                                                       | NM 87505                          | FED STATE FEE                           |                                   |  |  |
| <u>District IV</u><br>1220 S. St. Francis Dr., Santa Fe, NM                                                                                              | Santa I C,                                            | 141VI 67303                       | 6. State Oil & Gas Lease No.<br>VO-0012 |                                   |  |  |
| 87505                                                                                                                                                    | CES AND REPORTS ON '                                  | WELLS                             | 7 Lease Name or II                      | nit Agreement Name                |  |  |
| (DO NOT USE THIS FORM FOR PROPOSE DIFFERENT RESERVOIR. USE "APPLICE"                                                                                     | SALS TO DRILL OR TO DEEPER                            | N OR PLUG BACK TO A               |                                         | State Com                         |  |  |
|                                                                                                                                                          | PROPOSALS.)  1. Type of Well: Oil Well Gas Well Other |                                   |                                         | 8. Well Number                    |  |  |
| 2. Name of Operator                                                                                                                                      |                                                       |                                   | 9. OGRID Number                         |                                   |  |  |
| 1 -                                                                                                                                                      | Production Company, LP                                |                                   | 61                                      | 37                                |  |  |
| 3. Address of Operator                                                                                                                                   |                                                       | (405) 550 4504                    | 10. Pool name or Wildcat                |                                   |  |  |
| 20 North Broadway Oklahoma Ci                                                                                                                            | iy, Oklahoma 73102-8260                               | (405) 552-4524                    | 73280 - Burton Fla                      | 73280 - Burton Flat; Morrow (Gas) |  |  |
| 4. Well Location                                                                                                                                         | Cont Consumation Named                                | 1: 1600                           | Cont Constant Was                       | . Ii                              |  |  |
| l .                                                                                                                                                      | feet from theNorth_<br>ownship 20S Range              |                                   | feet from theWes<br>Eddy County         | tline<br>New Mexico               |  |  |
| Section 23                                                                                                                                               | <u>r</u>                                              | her DR, RKB, RT, GR, etc.         | <u> </u>                                | New Mexico                        |  |  |
|                                                                                                                                                          | ,                                                     |                                   |                                         |                                   |  |  |
| Pit or Below-grade Tank Application O                                                                                                                    |                                                       |                                   |                                         |                                   |  |  |
|                                                                                                                                                          | aterDistance from neares                              |                                   |                                         | water                             |  |  |
| Pit Liner Thickness: mil                                                                                                                                 | Below-Grade Tank: Volum                               |                                   | onstruction Material                    |                                   |  |  |
| 12. Check A                                                                                                                                              | Appropriate Box to Indi                               | cate Nature of Notice,            | Report or Other Da                      | ata ,                             |  |  |
| NOTICE OF IN                                                                                                                                             | TENTION TO:                                           | SUF                               | SEQUENT REPO                            | ORT OF                            |  |  |
| PERFORM REMEDIAL WORK □                                                                                                                                  |                                                       | REMEDIAL WOR                      |                                         | TERING CASING                     |  |  |
| TEMPORARILY ABANDON                                                                                                                                      |                                                       |                                   | <del></del> -                           | AND A                             |  |  |
|                                                                                                                                                          | · · · · · · · · · · · · · · · · · · ·                 | ☐ CASING/CEMEN                    | IT JOB 🔲                                |                                   |  |  |
| OTHER: Off Lease Gas Measure                                                                                                                             | ment & Sales                                          | OTHER:                            |                                         | П                                 |  |  |
| 13. Describe proposed or comp                                                                                                                            | leted operations. (Clearly s                          |                                   | d give pertinent dates,                 | including estimated date          |  |  |
| of starting any proposed wo                                                                                                                              | rk). SEE RULE 1103. For                               | Multiple Completions: A           | ttach wellbore diagram                  | of proposed completion            |  |  |
| or recompletion.                                                                                                                                         |                                                       |                                   |                                         |                                   |  |  |
|                                                                                                                                                          |                                                       |                                   |                                         |                                   |  |  |
| Devon Energy Production Co., LLP                                                                                                                         | respectfully requests permis                          | ssion for Off-Lease Measur        | rement & Gas Sales for                  | Eddy FV State Com 6.              |  |  |
| Produced gas flows through a 3-Phase<br>northeast in Section 24, T20S, R27E                                                                              | ie Separator before going to                          | the DCP CDP Sales Mete            | r #724904-00 located a                  | pproximately ½ a mile             |  |  |
| volumes are the CDP sales meter vo                                                                                                                       | lumes.                                                | ico. No other wells are co        | infected to the gas line                | and reported gas                  |  |  |
|                                                                                                                                                          |                                                       |                                   |                                         |                                   |  |  |
| The Off Lease Gas Measurement & rights are impaired.                                                                                                     | Sales is due to the Operator                          | installed gathering system        | s. Waste is not induced                 | l and no correlative              |  |  |
| ROW will or has already been obtain                                                                                                                      | ned.                                                  |                                   |                                         |                                   |  |  |
| The working interest, royalty interest and overriding royalty interest owners in the lease are not identical; notification has been sent (see attached). |                                                       |                                   |                                         |                                   |  |  |
|                                                                                                                                                          |                                                       |                                   |                                         |                                   |  |  |
|                                                                                                                                                          |                                                       |                                   |                                         |                                   |  |  |
|                                                                                                                                                          |                                                       |                                   |                                         |                                   |  |  |
| I hereby certify that the information grade tank has been/will be constructed or                                                                         | closed according to NMOCD gui                         | delines 🗌, a general permit 🗌     | or an (attached) alternativ             | e OCD-approved plan 🔲.            |  |  |
| SIGNATURE Melanie (                                                                                                                                      | iaujard TI                                            | TLERegulatory Analyst             | DAT                                     | E 15.58-10                        |  |  |
| Type or print name Melanie Crawfo For State Use Only                                                                                                     | rd E-mail address: Mela                               | nie.Crawford@dvn.com              | Telephone No. (405)                     | 552-4524                          |  |  |
| APPROVED BY:                                                                                                                                             | Tľ                                                    | TLE                               | r                                       | ATF                               |  |  |
| APPROVED BY:  Conditions of Approval (if any):                                                                                                           | 11                                                    | r Dad                             |                                         | // X I L                          |  |  |