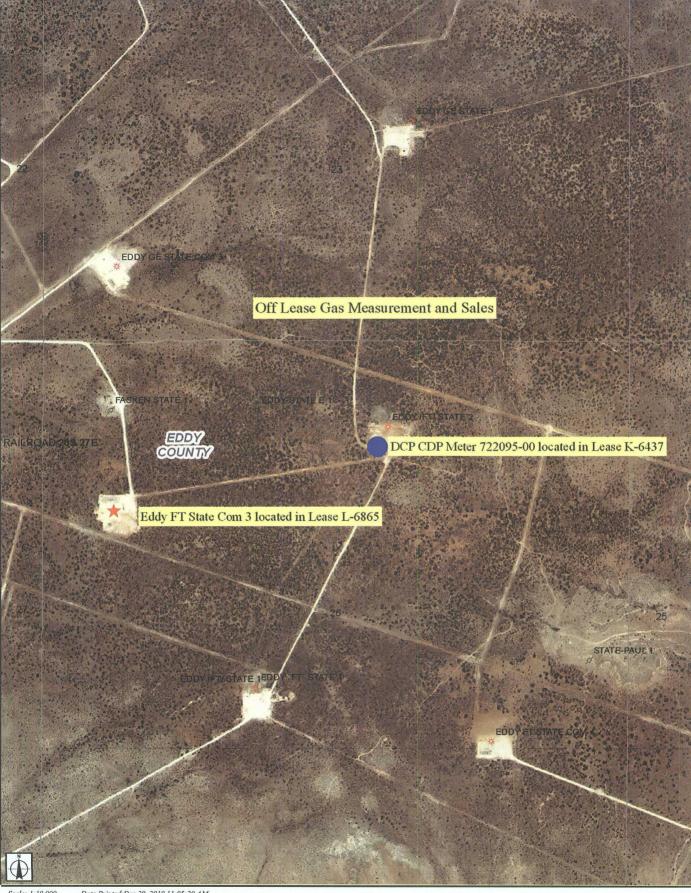

# Devon GIS Intranet Mapping

ale: 1:10,000 Date Printed:Dec 29, 2010 11:05:20 AM

|                                                                                                                                                                                                                                                             |                                        | х.                                       |                                  |                                       |  |
|-------------------------------------------------------------------------------------------------------------------------------------------------------------------------------------------------------------------------------------------------------------|----------------------------------------|------------------------------------------|----------------------------------|---------------------------------------|--|
| Submit 3 Copies To Appropriate District<br>Office                                                                                                                                                                                                           |                                        | ew Mexico                                |                                  | Form C-103                            |  |
| District <sup>*</sup> I                                                                                                                                                                                                                                     | Energy, Minerals and Natural Resources |                                          | WELL API                         | May 27, 2004                          |  |
| 1625 N. French Dr., Hobbs, NM 88240<br>District II                                                                                                                                                                                                          |                                        |                                          |                                  | 30-015-33293                          |  |
| 1301 W. Grand Ave., Artesia, NM 88210<br>District III                                                                                                                                                                                                       |                                        | TION DIVISION                            |                                  | Type of Lease                         |  |
| 1000 Rio Brazos Rd., Aztec, NM 87410                                                                                                                                                                                                                        |                                        | St. Francis Dr.                          | FED                              | STATE FEE                             |  |
| District IV<br>1220 S. St. Francis Dr., Santa Fe, NM                                                                                                                                                                                                        | Santa re,                              | NM 87505                                 | 6. State Oi                      | l & Gas Lease No.<br>L-6865           |  |
| 87505 SUNDRY NOTI                                                                                                                                                                                                                                           | CES AND REPORTS ON                     | WELLS                                    | 7. Lease N                       | ame or Unit Agreement Name            |  |
| (DO NOT USE THIS FORM FOR PROPO<br>DIFFERENT RESERVOIR. USE "APPLIC                                                                                                                                                                                         | SALS TO DRILL OR TO DEEPEI             | N OR PLUG BACK TO A                      |                                  | C C                                   |  |
| PROPOSALS.)                                                                                                                                                                                                                                                 |                                        |                                          | Eddy FT State Com 8. Well Number |                                       |  |
| 1. Type of Well: Oil Well                                                                                                                                                                                                                                   | Gas Well 🛛 Other 🗋                     |                                          | 3                                |                                       |  |
| 2. Name of Operator                                                                                                                                                                                                                                         | Production Company I D                 |                                          | 9. OGRID Number<br>6137          |                                       |  |
| 3. Address of Operator                                                                                                                                                                                                                                      | Production Company, LP                 |                                          | 10. Pool na                      | ame or Wildcat                        |  |
| 20 North Broadway Oklahoma Ci                                                                                                                                                                                                                               | ty, Oklahoma 73102-8260                | (405) 552-4524                           |                                  | ton Flat; Morrow (gas)                |  |
| 4. Well Location                                                                                                                                                                                                                                            |                                        |                                          |                                  |                                       |  |
| Unit Letter_E157                                                                                                                                                                                                                                            | 70feet from the _Nort                  | h line and _660                          | feet f                           | from the _Westline                    |  |
| Section 26 T                                                                                                                                                                                                                                                | ownship 20S Range                      |                                          | · · · · ·                        | County New Mexico                     |  |
|                                                                                                                                                                                                                                                             | 11. Elevation (Show whet               | her DR, RKB, RT, GR, etc.                | )                                |                                       |  |
| Pit or Below-grade Tank Application 🗌 o                                                                                                                                                                                                                     | r Closure                              |                                          |                                  | · · · · · · · · · · · · · · · · · · · |  |
| Pit typeDepth to Groundw                                                                                                                                                                                                                                    | aterDistance from neares               | st fresh water well Dis                  | tance from near                  | est surface water                     |  |
| Pit Liner Thickness: mil                                                                                                                                                                                                                                    | Below-Grade Tank: Volum                | nebbls; Co                               | onstruction Mat                  | erial                                 |  |
| 12. Check A                                                                                                                                                                                                                                                 | Appropriate Box to Indi                | cate Nature of Notice,                   | Report or (                      | Other Data                            |  |
|                                                                                                                                                                                                                                                             |                                        |                                          |                                  |                                       |  |
| NOTICE OF IN<br>PERFORM REMEDIAL WORK                                                                                                                                                                                                                       |                                        |                                          |                                  |                                       |  |
|                                                                                                                                                                                                                                                             |                                        |                                          |                                  |                                       |  |
|                                                                                                                                                                                                                                                             | MULTIPLE COMPL                         |                                          |                                  |                                       |  |
| OTHER: Off Lease Gas Measure                                                                                                                                                                                                                                | ment & Sales                           |                                          |                                  | -                                     |  |
| 13. Describe proposed or comp                                                                                                                                                                                                                               | leted operations. (Clearly s           | OTHER:<br>tate all pertinent details, an | d give pertine                   | ent dates, including estimated date   |  |
| of starting any proposed we                                                                                                                                                                                                                                 |                                        |                                          |                                  | e diagram of proposed completion      |  |
| or recompletion.                                                                                                                                                                                                                                            |                                        |                                          |                                  |                                       |  |
| Devon Energy Production Co., LLP                                                                                                                                                                                                                            | respectfully requests permis           | ssion for Off-Lease Gas Sa               | les for Eddy H                   | T State Com 3. Produced gas           |  |
| flows 1 <sup>st</sup> through a Stak-Pak then to                                                                                                                                                                                                            | the Devon Check-Meter #88              | 3512065-on_location_before               | metering at t                    | he DCP CDP Gas Sales Meter            |  |
| #722095-00 located approximately <sup>1</sup> / <sub>2</sub>                                                                                                                                                                                                |                                        |                                          |                                  |                                       |  |
| to the gas line and reported gas volumes are the CDP sales meter volumes. These volumes are compared against the check meter volumes. The Off Lease Gas Measurement & Sales is due to the Operator installed gathering systems. Waste is not induced and no |                                        |                                          |                                  |                                       |  |
| correlative rights are impaired.                                                                                                                                                                                                                            | ement & Sules is due to me             | operator instance gamern                 | ig systems. •                    | vaste is not induced and no           |  |
| ROW will or has already been obtain                                                                                                                                                                                                                         | ned                                    |                                          |                                  |                                       |  |
| The marking interest recelled interes                                                                                                                                                                                                                       | t and accomiding narrality into        | waat aumana ana nat idautia              | -1                               |                                       |  |
| The working interest, royalty interest (see attached).                                                                                                                                                                                                      | t and overriding royalty inte          | erest owners are not identic             | al; parties nav                  | re been notified via certified mail   |  |
|                                                                                                                                                                                                                                                             |                                        |                                          |                                  |                                       |  |
|                                                                                                                                                                                                                                                             |                                        |                                          |                                  |                                       |  |
|                                                                                                                                                                                                                                                             |                                        |                                          |                                  |                                       |  |
| I hereby certify that the information grade tank has been/will be constructed or                                                                                                                                                                            |                                        |                                          |                                  |                                       |  |
| SIGNATURE Malane                                                                                                                                                                                                                                            | iousford TI                            | TLERegulatory Analyst                    |                                  | DATE \ 2-29-10                        |  |
| Type or print name Melanie Crawfo<br>For State Use Only                                                                                                                                                                                                     | rd E-mail-address: Mela                | nie.Crawford@dvn.com                     | Telephone I                      | No. (405) 552-4524                    |  |