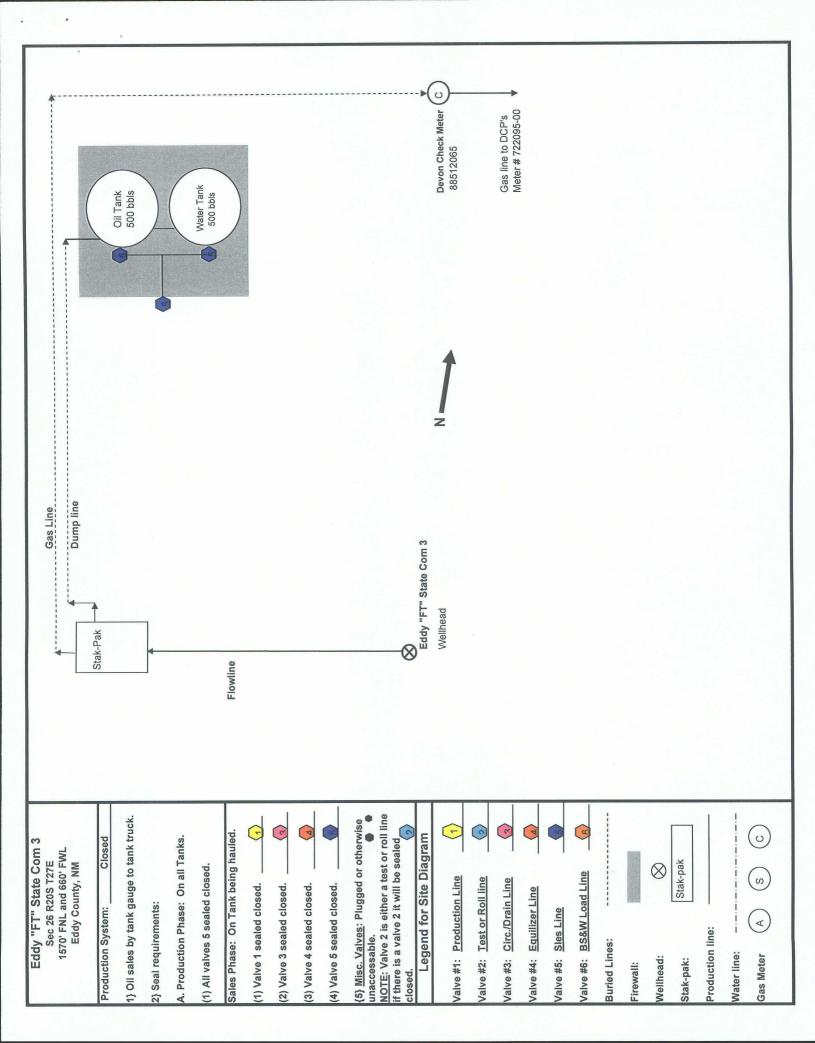

| Re: | Off-Lease Gas Measurement & Sales Approval   |
|-----|----------------------------------------------|
|     | Eddy FT State Com 3                          |
|     | API # 30-015-33293                           |
|     | Sec 26-T20S-R27E                             |
|     | Lease L-6865                                 |
|     | Burton Flat; Morrow (Gas) - Pool Code: 73280 |
|     | Eddy County, New Mexico                      |

# Devon GIS Intranet Mapping

ale: 1:10,000 Date Printed:Dec 29, 2010 11:05:20 AM

|                                                                                                                                                                                                                                                             |                                        | х.                                       |                                  |                                       |  |
|-------------------------------------------------------------------------------------------------------------------------------------------------------------------------------------------------------------------------------------------------------------|----------------------------------------|------------------------------------------|----------------------------------|---------------------------------------|--|
| Submit 3 Copies To Appropriate District<br>Office                                                                                                                                                                                                           |                                        | ew Mexico                                |                                  | Form C-103                            |  |
| District <sup>*</sup> I                                                                                                                                                                                                                                     | Energy, Minerals and Natural Resources |                                          | WELL API                         | May 27, 2004                          |  |
| 1625 N. French Dr., Hobbs, NM 88240<br>District II                                                                                                                                                                                                          |                                        |                                          |                                  | 30-015-33293                          |  |
| 1301 W. Grand Ave., Artesia, NM 88210<br>District III                                                                                                                                                                                                       |                                        | TION DIVISION                            |                                  | Type of Lease                         |  |
| 1000 Rio Brazos Rd., Aztec, NM 87410                                                                                                                                                                                                                        |                                        | St. Francis Dr.                          | FED                              | STATE FEE                             |  |
| District IV<br>1220 S. St. Francis Dr., Santa Fe, NM                                                                                                                                                                                                        | Santa re,                              | NM 87505                                 | 6. State Oi                      | l & Gas Lease No.<br>L-6865           |  |
| 87505 SUNDRY NOTI                                                                                                                                                                                                                                           | CES AND REPORTS ON                     | WELLS                                    | 7. Lease N                       | ame or Unit Agreement Name            |  |
| (DO NOT USE THIS FORM FOR PROPO<br>DIFFERENT RESERVOIR. USE "APPLIC                                                                                                                                                                                         | SALS TO DRILL OR TO DEEPEI             | N OR PLUG BACK TO A                      |                                  | C C                                   |  |
| PROPOSALS.)                                                                                                                                                                                                                                                 |                                        |                                          | Eddy FT State Com 8. Well Number |                                       |  |
| 1. Type of Well: Oil Well                                                                                                                                                                                                                                   | Gas Well 🛛 Other 🗋                     |                                          | 3                                |                                       |  |
| 2. Name of Operator                                                                                                                                                                                                                                         | Production Company I D                 |                                          | 9. OGRID Number<br>6137          |                                       |  |
| 3. Address of Operator                                                                                                                                                                                                                                      | Production Company, LP                 |                                          | 10. Pool na                      | ame or Wildcat                        |  |
| 20 North Broadway Oklahoma Ci                                                                                                                                                                                                                               | ty, Oklahoma 73102-8260                | (405) 552-4524                           |                                  | ton Flat; Morrow (gas)                |  |
| 4. Well Location                                                                                                                                                                                                                                            |                                        |                                          |                                  |                                       |  |
| Unit Letter_E157                                                                                                                                                                                                                                            | 70feet from the _Nort                  | h line and _660                          | feet f                           | from the _Westline                    |  |
| Section 26 T                                                                                                                                                                                                                                                | ownship 20S Range                      |                                          | · · · · ·                        | County New Mexico                     |  |
|                                                                                                                                                                                                                                                             | 11. Elevation (Show whet               | her DR, RKB, RT, GR, etc.                | )                                |                                       |  |
| Pit or Below-grade Tank Application 🗌 o                                                                                                                                                                                                                     | r Closure                              |                                          |                                  | · · · · · · · · · · · · · · · · · · · |  |
| Pit typeDepth to Groundw                                                                                                                                                                                                                                    | aterDistance from neares               | st fresh water well Dis                  | tance from near                  | est surface water                     |  |
| Pit Liner Thickness: mil                                                                                                                                                                                                                                    | Below-Grade Tank: Volum                | nebbls; Co                               | onstruction Mat                  | erial                                 |  |
| 12. Check A                                                                                                                                                                                                                                                 | Appropriate Box to Indi                | cate Nature of Notice,                   | Report or (                      | Other Data                            |  |
|                                                                                                                                                                                                                                                             |                                        |                                          |                                  |                                       |  |
| NOTICE OF IN<br>PERFORM REMEDIAL WORK                                                                                                                                                                                                                       |                                        |                                          |                                  |                                       |  |
|                                                                                                                                                                                                                                                             |                                        |                                          |                                  |                                       |  |
|                                                                                                                                                                                                                                                             | MULTIPLE COMPL                         |                                          |                                  |                                       |  |
| OTHER: Off Lease Gas Measure                                                                                                                                                                                                                                | ment & Sales                           |                                          |                                  | -                                     |  |
| 13. Describe proposed or comp                                                                                                                                                                                                                               | leted operations. (Clearly s           | OTHER:<br>tate all pertinent details, an | d give pertine                   | ent dates, including estimated date   |  |
| of starting any proposed we                                                                                                                                                                                                                                 |                                        |                                          |                                  | e diagram of proposed completion      |  |
| or recompletion.                                                                                                                                                                                                                                            |                                        |                                          |                                  |                                       |  |
| Devon Energy Production Co., LLP                                                                                                                                                                                                                            | respectfully requests permis           | ssion for Off-Lease Gas Sa               | les for Eddy H                   | T State Com 3. Produced gas           |  |
| flows 1 <sup>st</sup> through a Stak-Pak then to                                                                                                                                                                                                            | the Devon Check-Meter #88              | 3512065-on_location_before               | metering at t                    | he DCP CDP Gas Sales Meter            |  |
| #722095-00 located approximately <sup>1</sup> / <sub>2</sub>                                                                                                                                                                                                |                                        |                                          |                                  |                                       |  |
| to the gas line and reported gas volumes are the CDP sales meter volumes. These volumes are compared against the check meter volumes. The Off Lease Gas Measurement & Sales is due to the Operator installed gathering systems. Waste is not induced and no |                                        |                                          |                                  |                                       |  |
| correlative rights are impaired.                                                                                                                                                                                                                            | ement & Sules is due to me             | operator instance gamern                 | ig systems. •                    | vaste is not induced and no           |  |
| ROW will or has already been obtain                                                                                                                                                                                                                         | ned                                    |                                          |                                  |                                       |  |
| The marking interest recelled interes                                                                                                                                                                                                                       | t and accomiding narrality into        | waat aumana ana nat idautia              | -1                               |                                       |  |
| The working interest, royalty interest (see attached).                                                                                                                                                                                                      | t and overriding royalty inte          | erest owners are not identic             | al; parties nav                  | re been notified via certified mail   |  |
|                                                                                                                                                                                                                                                             |                                        |                                          |                                  |                                       |  |
|                                                                                                                                                                                                                                                             |                                        |                                          |                                  |                                       |  |
|                                                                                                                                                                                                                                                             |                                        |                                          |                                  |                                       |  |
| I hereby certify that the information grade tank has been/will be constructed or                                                                                                                                                                            |                                        |                                          |                                  |                                       |  |
| SIGNATURE Malane                                                                                                                                                                                                                                            | iousford TI                            | TLERegulatory Analyst                    |                                  | DATE \ 2-29-10                        |  |
| Type or print name Melanie Crawfo<br>For State Use Only                                                                                                                                                                                                     | rd E-mail-address: Mela                | nie.Crawford@dvn.com                     | Telephone I                      | No. (405) 552-4524                    |  |