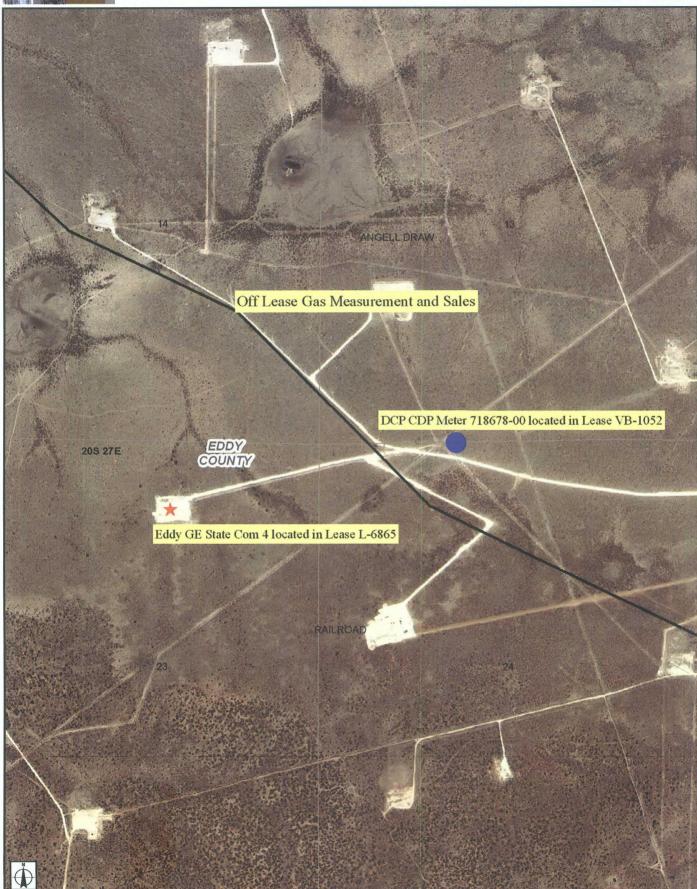

| TLE:Regulatory Analy                                      | st                 | DATE:\\2.                                       | <u>-29-10</u> |  |  |
| TYPE OR PRINT NAME_Melanie Crawford TELEPHONE NO.:(405)552-4524                                                                                                                                                                                                                            |                                                    |                                                           |                    |                                                 |               |  |  |



# 20S 27E

13

L-6865 女 Eddy GE State Com #4

23

L-183



24



26



25



# **Devon GIS Intranet Mapping**





| MELL API NO.   Substict II   1301 W. Grand Ave., Artesia, NM 88210   DIL CONSERVATION DIVISION   1220 South St. Francis Dr.   Santa Fe, NM 87505   Sundry Notices And Reports on Wells (DO NOT USE THIS FORM FOR PROPOSALS)   To DRILL OR TO DEEPEN OR PLUG BACK TO A DIFFERENT RESERVOIR. USE "APPLICATION FOR PRINT" (FORM C-101) FOR SUCH PROPOSALS)   To DRILL OR TO DEEPEN OR PLUG BACK TO A DIFFERENT RESERVOIR. USE "APPLICATION FOR PERMIT" (FORM C-101) FOR SUCH PROPOSALS)   To DRILL OR TO DEEPEN OR PLUG BACK TO A DIFFERENT RESERVOIR. USE "APPLICATION FOR PERMIT" (FORM C-101) FOR SUCH PROPOSALS)   To DRILL OR TO DEEPEN OR PLUG BACK TO A DIFFERENT RESERVOIR. USE "APPLICATION FOR PERMIT" (FORM C-101) FOR SUCH PROPOSALS)   To DRILL OR TO DEEPEN OR PLUG BACK TO A DIFFERENT RESERVOIR. USE "APPLICATI