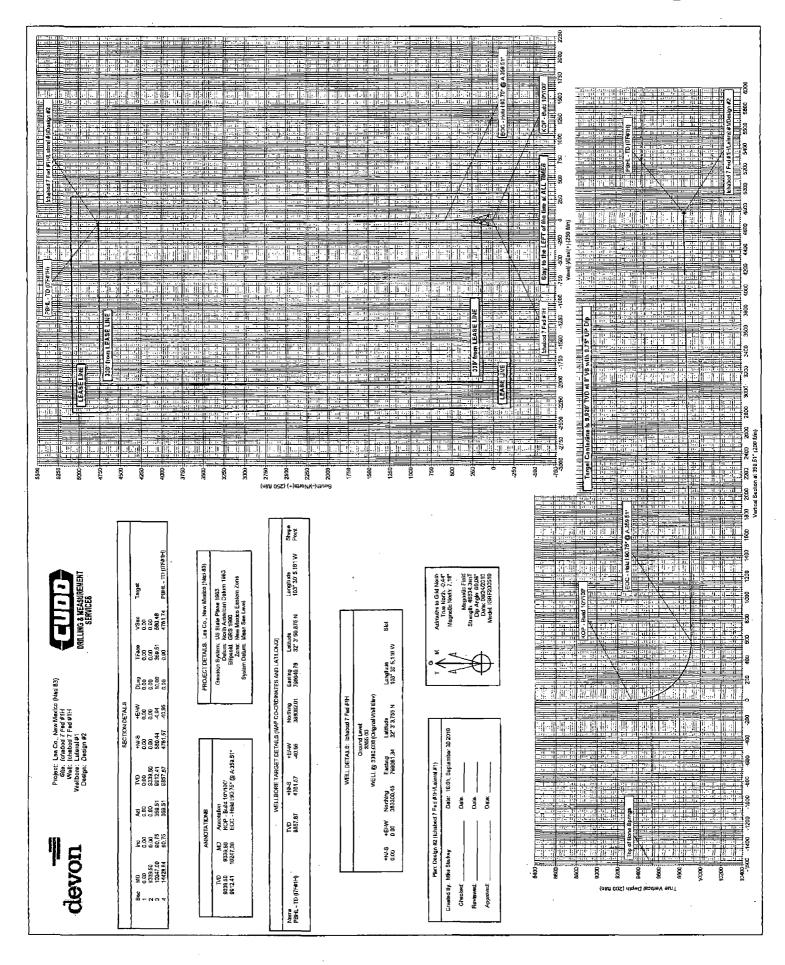

#### Gentlemen:

Devon Energy Production Company, L.P. ("Devon"), as Operator, intends to drill the referenced horizontal Bone Spring (Leonard Shale) well to a total vertical depth of 9,858' with a total measured depth of 14,429'. As reflected on the attached C-102, the well has been permitted at a surface location of 195' FSL and 330' FEL with a permitted bottom hole location of 330' FNL and 330' FEL of Section 7-T26S-R34E. We will penetrate the top of the Bone Spring formation at an unorthodox location of 195' FSL and 330' FEL (surface hole location), although the highest perforations in the well will not be closer than 330' to the outer boundary of the project area.

The surface hole location will be non-standard in order to maximize the length of the horizontal portion of the wellbore within the target Bone Spring interval. By spotting the surface hole location 195' from the section line, this allows room to build the curve and land horizontally at a standard location within the target Bone Spring interval. Perforations in the horizontal wellbore in the target Bone Spring interval will be at least 330' from the section lines. If the surface hole location was placed at a standard location (330' from the section lines), this would reduce the productive horizontal interval. With the proposed well plan, the productive interval of the horizontal wellbore within the target Bone Spring interval is maximized.

Attached for your review you will find a land plat, copies of letters of notification to the affected parties, a structure map covering the Top Bone Spring formation, a State of New Mexico form C-102, and a Well Profile Planning Report prepared by CUDD Drilling & Measurement Services.