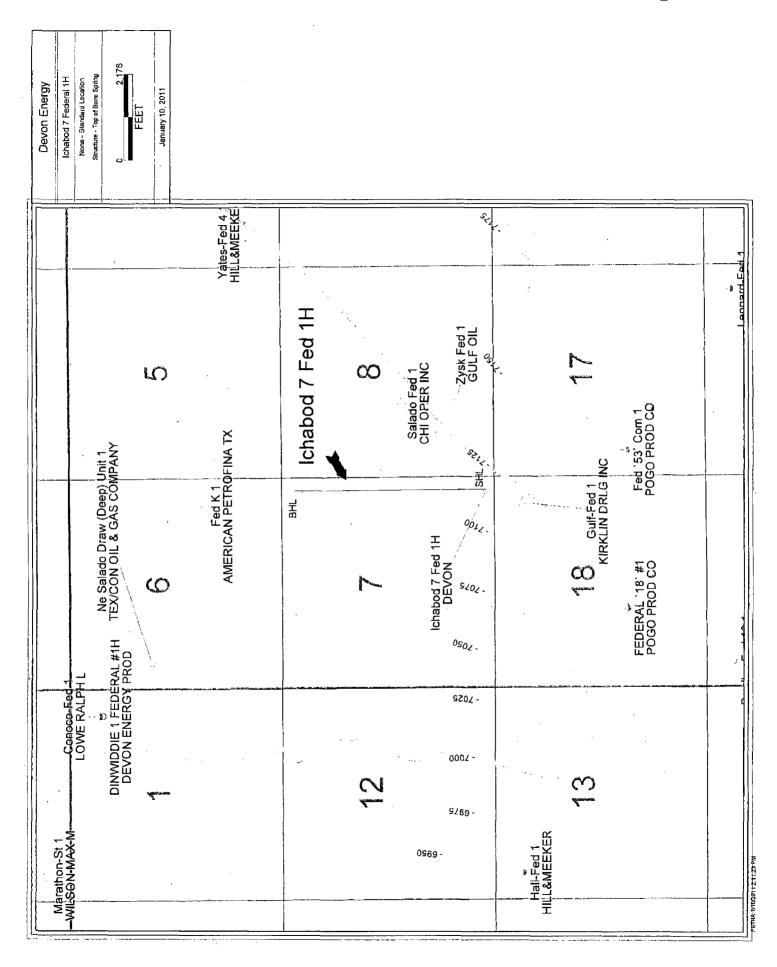

RE: Ichabod 7 Fed #1H Section 7-T26S-R34E Lea County, New Mexico

#### Gentlemen:

Devon Energy Production Company, L.P. ("Devon"), as Operator, intends to drill the referenced horizontal Bone Spring (Leonard Shale) well to a total vertical depth of 9,858' with a total measured depth of 14,429'. As reflected on the attached C-102, the well has been permitted at a surface location of 195' FSL and 330' FEL with a permitted bottom hole location of 330' FNL and 330' FEL of Section 7-T26S-R34E. We will penetrate the top of the Bone Spring formation at an unorthodox location of 195' FSL and 330' FEL (surface hole location), although the highest perforations in the well will not be closer than 330' to the outer boundary of the project area.

The surface hole location will be non-standard in order to maximize the length of the horizontal portion of the wellbore within the target Bone Spring interval. By spotting the surface hole location 195' from the section line, this allows room to build the curve and land horizontally at a standard location within the target Bone Spring interval. Perforations in the horizontal wellbore in the target Bone Spring interval will be at least 330' from the section lines. If the surface hole location was placed at a standard location (330' from the section lines), this would reduce the productive horizontal interval. With the proposed well plan, the productive interval of the horizontal wellbore within the target Bone Spring interval is maximized.

Inasmuch as the referenced well will penetrate the top of the Bone Spring formation at an unorthodox location from that permitted by the Statewide Pool Rules, Devon respectfully requests that the Commission administratively approve this application for an unorthodox location in accordance with Division Rule 104(F)(3). This unorthodox location affects the leasehold owners in Unit letter A of section 18-T26S-R34E. Chesapeake Energy and Devon are the owners of Federal Oil & Gas lease 114992, which encompasses all of said section 18. In accordance with NMOCD Rules, the affected offset leasehold owner has been given notice of this application. Additionally, Devon requests Commission approval to designate a 160 acre project area consisting of four standard oil spacing units comprised of the E/2 E/2 (Unit letters A, H, I, & P) of Section 7-T26S-R34E.