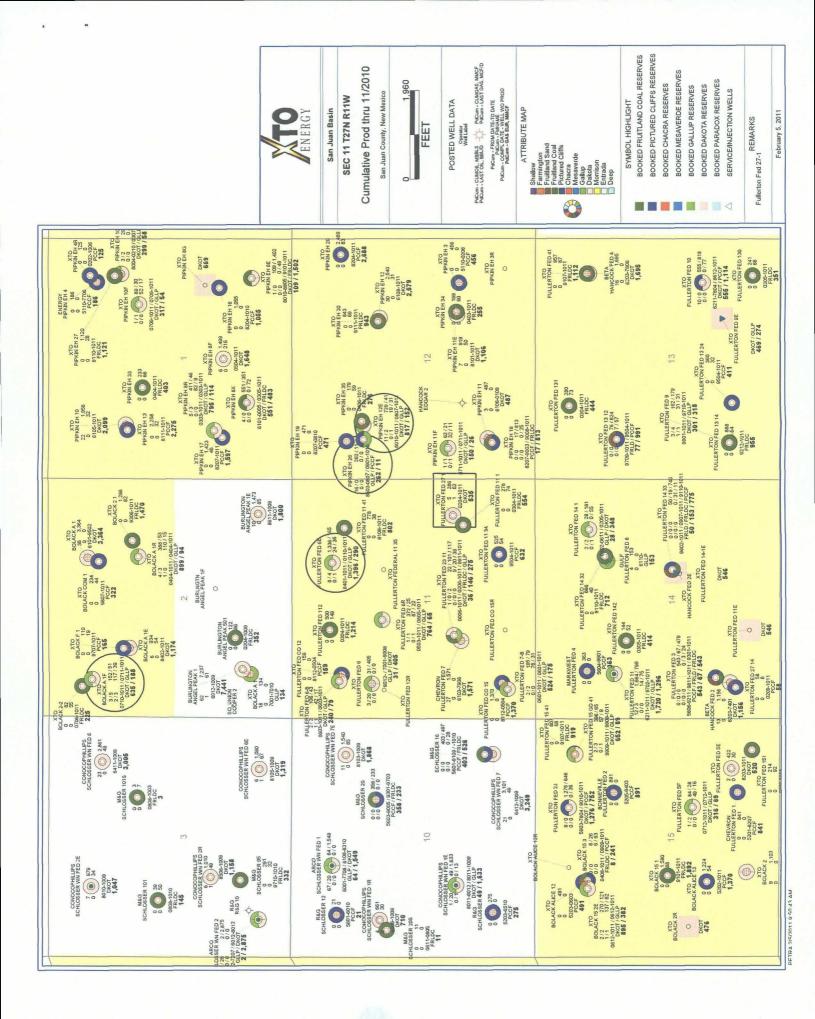

Dear Mr. Brooks:

XTO Energy Inc. (XTO) hereby requests administrative approval for an unorthodox location for the above referenced well. Attached for your reference are the following exhibits:

- 1. Well location plat (NMOCD Form C-102)
- 2. Gallup Ownership Map
- 3. Gallup Production Map

The above captioned well was drilled and completed in February of 2002 as an S/2, 320 acre Dakota unit. XTO would now like to move uphole in the existing wellbore and recomplete the well to the Gallup formation. The South-Kutz Gallup Pool rules state that a well should be located within 150 feet of the center of a governmental quarterquarter section. Therefore the existing location will not conform to the current footage requirements and is encroaching on the S/2SE/4 80-acre unit. A new well would not be economically feasible to drill for the Gallup formation alone. The existing wellbore is in acceptable condition for the recompletion attempt. By moving uphole to the Gallup formation, XTO would be able to minimize environmental impact while obtaining additional production.

According to our records, XTO owns 100% of the operating rights in the Gallup formation in the entire S/2 of Section 11, T27N, R11W, therefore no offset owner notice is required. Taking this into account, in addition to the statements made above, XTO requests your administrative approval for the unorthodox location. Should you need any additional information, please feel free to contact me at (817) 885-3091.

## SECTION PLAT OF 9 SQUARE MILES

| STATE:               | New Mexico       |             | COUNTY:       |    | San Juan                      |    |
|----------------------|------------------|-------------|---------------|----|-------------------------------|----|
| PROSPECT:            | Fullerton Federa | 27-11 No. 1 | ·             |    | <b>DATE:</b> February 7, 2011 |    |
| SECTION:             | 11               | TOWNSHIP:   | 27 North      |    | RANGE: 11 West                |    |
| -<br>SCALE: 1'=2000' |                  | _           |               |    |                               |    |
| 3CALL. 1 -2000       |                  |             |               |    | T                             |    |
|                      | 3                |             |               | 2  |                               | 1  |
|                      |                  |             |               |    |                               |    |
|                      |                  |             |               |    |                               |    |
|                      |                  |             |               | İ  |                               |    |
|                      |                  |             |               |    |                               |    |
|                      |                  |             |               |    |                               |    |
|                      |                  |             |               |    |                               |    |
|                      |                  |             |               |    |                               |    |
|                      | 10               |             | , , I         | 11 |                               | 12 |
|                      |                  |             |               |    |                               |    |
|                      |                  |             |               |    |                               |    |
|                      |                  |             |               |    | Location:                     | 7  |
|                      |                  | XTO I       | 00% WI Gallup |    | 1,640' FSL & 1,000' FEL       |    |
|                      |                  |             |               |    |                               |    |
|                      |                  |             | <u></u>       |    |                               |    |
|                      |                  |             |               |    |                               |    |
|                      | 15               | 5           |               | 14 | ,                             | 13 |
|                      |                  |             |               |    |                               |    |
|                      |                  |             |               |    |                               |    |
|                      |                  |             |               |    |                               |    |
|                      |                  |             |               |    |                               |    |
|                      |                  |             |               |    |                               |    |
|                      |                  |             |               |    |                               |    |
|                      |                  |             |               |    |                               |    |
|                      |                  |             |               |    |                               |    |