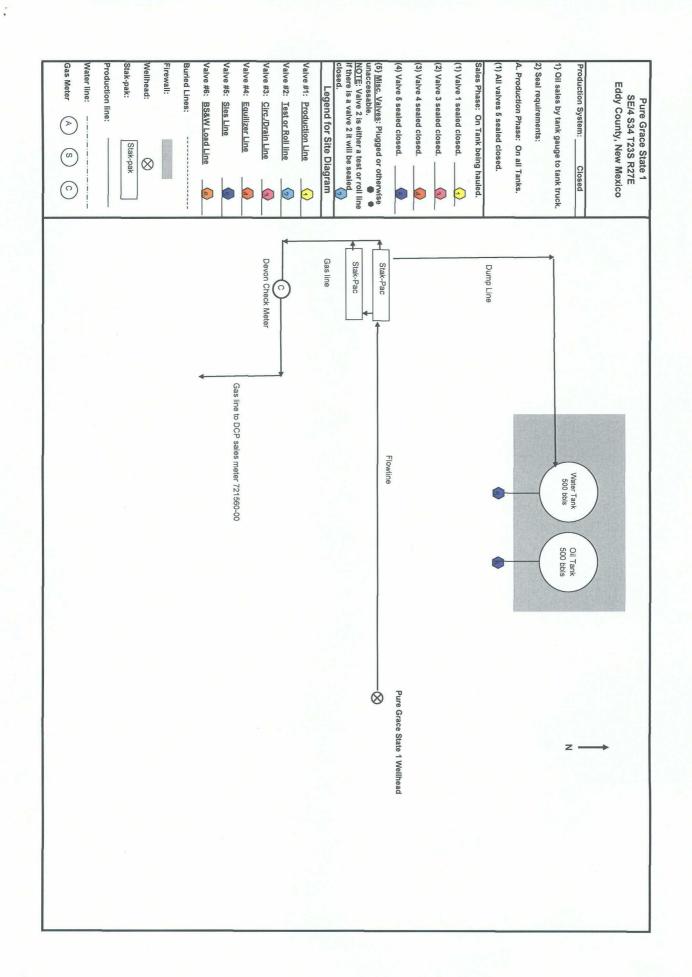

Devon Energy respectfully requests permission for Off-Lease Gas Measurement & Sales for the Pure Grace State 1. Produced gas flows through 1<sup>st</sup> a Stak-Pac and then a Devon Check Meter on location before metering at a DCP sales meter #721560-00 located approximately 3,082 feet SW in Section 3-T24S-R27E, Eddy County, New Mexico. No other wells are connected to the gas line and reported gas volumes are the CDP sales meter volumes. These volumes are compared against the Devon Check meter volumes. Off-Lease Measurement & Sales is due to the operator installed gathering systems. Waste is not induced and no correlative rights are impaired.