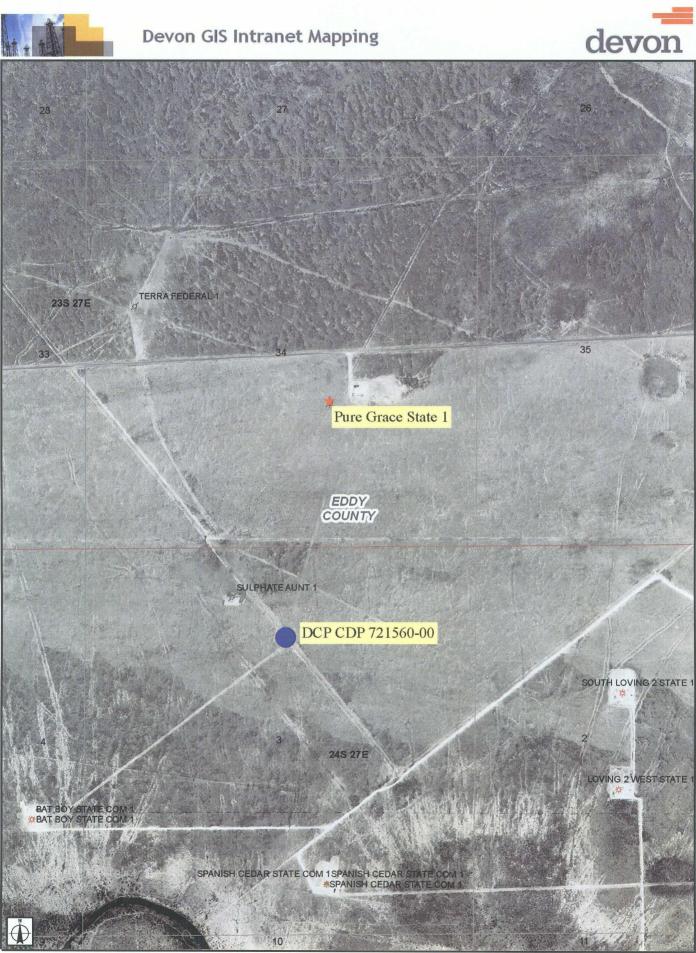

Devon Energy respectfully requests permission for Off-Lease Gas Measurement & Sales for the Pure Grace State 1. Produced gas flows through 1<sup>st</sup> a Stak-Pac and then a Devon Check Meter on location before metering at a DCP sales meter #721560-00 located approximately 3,082 feet SW in Section 3-T24S-R27E, Eddy County, New Mexico. No other wells are connected to the gas line and reported gas volumes are the CDP sales meter volumes. These volumes are compared against the Devon Check meter volumes. Off-Lease Measurement & Sales is due to the operator installed gathering systems. Waste is not induced and no correlative rights are impaired.