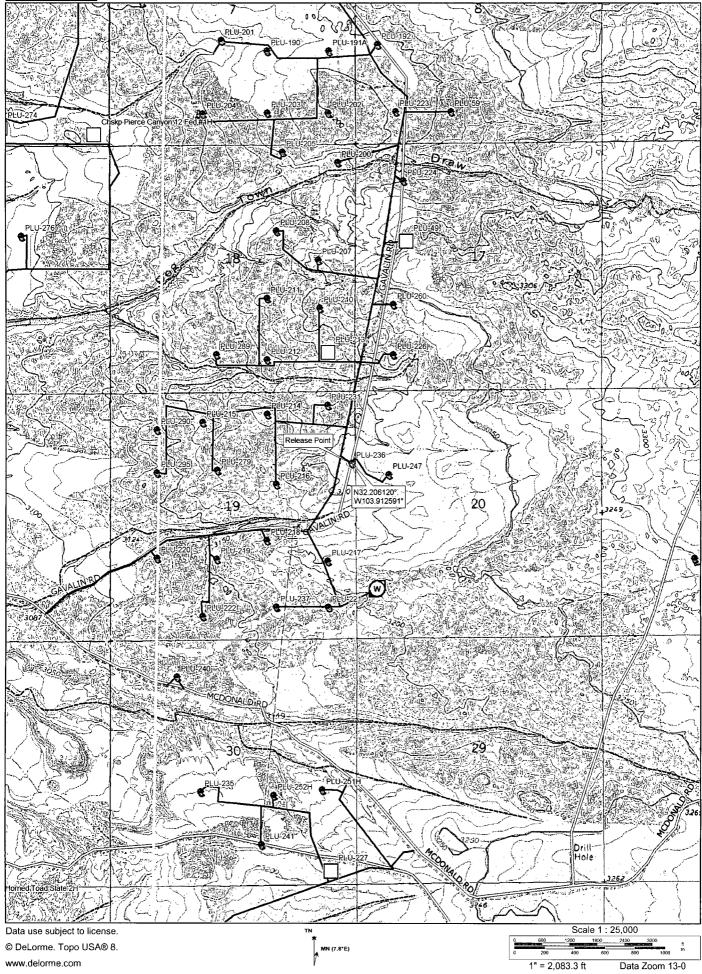

| District 1<br>1625 N. French Dr., Hobbs, NM 88240<br>District II<br>1301 W. Grand Avenue, Artesia, NM 8<br>District III<br>1000 Rio Brazos Road, Aztec, NM 874<br>District IV<br>1220 S. St. Francis Dr., Santa Fe, NM 8                                                                                                                                                                                                                       | 0                                                                                         | Energy Minera<br>Oil Con<br>1220 So                                                         | als a<br>serv<br>outh               | New Mexi<br>nd Natural<br>vation Div<br>St. Franc<br>, NM 875 | rision<br>is Dr. NM                                                          |                                                       | 5 2010<br>ARTES                                             | Form C-141<br>Revised October 10, 2003<br>Submit 2 Copies to appropriate<br>District Office in accordance<br>with Rule 116 on back<br>side of form |  |
|------------------------------------------------------------------------------------------------------------------------------------------------------------------------------------------------------------------------------------------------------------------------------------------------------------------------------------------------------------------------------------------------------------------------------------------------|-------------------------------------------------------------------------------------------|---------------------------------------------------------------------------------------------|-------------------------------------|---------------------------------------------------------------|------------------------------------------------------------------------------|-------------------------------------------------------|-------------------------------------------------------------|----------------------------------------------------------------------------------------------------------------------------------------------------|--|
| 30-015.34419 Release Notification and Corrective Action                                                                                                                                                                                                                                                                                                                                                                                        |                                                                                           |                                                                                             |                                     |                                                               |                                                                              |                                                       |                                                             |                                                                                                                                                    |  |
| 7KmW 1035625301                                                                                                                                                                                                                                                                                                                                                                                                                                |                                                                                           |                                                                                             |                                     | <b>OPERA</b>                                                  |                                                                              |                                                       | 🛛 Initia                                                    | al Report 🔄 Final Report                                                                                                                           |  |
| Name of Company BOPCO, L.P. <b>260737</b> Address 522 W. Mermod, Suite 704 Carlsbad, N.M. 88220                                                                                                                                                                                                                                                                                                                                                |                                                                                           |                                                                                             |                                     | Contact Tony Savoie<br>Telephone No. 432-556-8730             |                                                                              |                                                       |                                                             |                                                                                                                                                    |  |
| Facility Name Poker Lake Unit 236 Pumping Well                                                                                                                                                                                                                                                                                                                                                                                                 |                                                                                           |                                                                                             |                                     | Facility Type E&P                                             |                                                                              |                                                       |                                                             |                                                                                                                                                    |  |
| Surface Owner Federal Mineral Owner F                                                                                                                                                                                                                                                                                                                                                                                                          |                                                                                           |                                                                                             |                                     | Federal Lease No.                                             |                                                                              |                                                       |                                                             |                                                                                                                                                    |  |
| LOCATION OF RELEASE                                                                                                                                                                                                                                                                                                                                                                                                                            |                                                                                           |                                                                                             |                                     |                                                               |                                                                              |                                                       |                                                             |                                                                                                                                                    |  |
|                                                                                                                                                                                                                                                                                                                                                                                                                                                |                                                                                           |                                                                                             |                                     | /South Line Feet from the East/West Line                      |                                                                              |                                                       | County<br>Eddy                                              |                                                                                                                                                    |  |
|                                                                                                                                                                                                                                                                                                                                                                                                                                                | La                                                                                        | titude_N 32.2061                                                                            | 120_                                | Longitu                                                       | <b>de W</b> 103.9125                                                         | 91                                                    |                                                             |                                                                                                                                                    |  |
| NATURE OF RELEASE                                                                                                                                                                                                                                                                                                                                                                                                                              |                                                                                           |                                                                                             |                                     |                                                               |                                                                              |                                                       |                                                             |                                                                                                                                                    |  |
| Type of Release: Produced water and crude oil                                                                                                                                                                                                                                                                                                                                                                                                  |                                                                                           |                                                                                             |                                     |                                                               | Release: 5 Bbls<br>vater and 5 Bbls of                                       |                                                       |                                                             |                                                                                                                                                    |  |
| Source of Release: 1" pipe connection on the well head.                                                                                                                                                                                                                                                                                                                                                                                        |                                                                                           |                                                                                             |                                     | Date and H<br>Unkown                                          | lour of Occurrenc                                                            | ccurrence Date and Hour of Discovery 7/5/10 8:00 a.m. |                                                             |                                                                                                                                                    |  |
| Was Immediate Notice Given?                                                                                                                                                                                                                                                                                                                                                                                                                    |                                                                                           |                                                                                             |                                     | If YES, To Whom?                                              |                                                                              |                                                       |                                                             |                                                                                                                                                    |  |
| By Whom?                                                                                                                                                                                                                                                                                                                                                                                                                                       |                                                                                           |                                                                                             |                                     | Date and Hour                                                 |                                                                              |                                                       |                                                             |                                                                                                                                                    |  |
| Was a Watercourse Reached?                                                                                                                                                                                                                                                                                                                                                                                                                     |                                                                                           |                                                                                             |                                     | If YES, Volume Impacting the Watercourse.                     |                                                                              |                                                       |                                                             |                                                                                                                                                    |  |
| If a Watercourse was Impacted, D<br>Describe Cause of Problem and R<br>cow. The well was shut down stop                                                                                                                                                                                                                                                                                                                                        | emedial Action                                                                            |                                                                                             |                                     |                                                               |                                                                              | emical i                                              | njection pu                                                 | mp was damaged possibly by a                                                                                                                       |  |
| Describe Area Affected and Cleanup Action Taken.*The released fluid affected an area of approximately 5400 sq. ft on the caliche well pad, the saturated soil was scrapped up and placed on plastic on the well pad location. The area will be sampled for vertical extent on 7/14/10. A remediation plan with the sample results will be submitted to the NMOCD following the recommended guidelines for the remediation of leaks and spills. |                                                                                           |                                                                                             |                                     |                                                               |                                                                              |                                                       |                                                             |                                                                                                                                                    |  |
| I hereby certify that the information<br>regulations all operators are require<br>public health or the environment.<br>should their operations have failed<br>or the environment. In addition, N<br>federal, state, or local laws and/or                                                                                                                                                                                                       | n given above i<br>ed to report and<br>The acceptance<br>to adequately i<br>IMOCD accepta | s true and complete<br>for file certain relea<br>of a C-141 report b<br>nvestigate and reme | to th<br>tse nc<br>by the<br>ediate | e best of my<br>otifications ar<br>NMOCD ma<br>contamination  | knowledge and und perform correct<br>arked as "Final R<br>on that pose a thr | nderstar<br>tive act<br>eport" d<br>eat to gr         | nd that purs<br>ions for rel<br>loes not rel<br>round water | suant to NMOCD rules and<br>eases which may endanger<br>ieve the operator of liability<br>r, surface water, human health                           |  |
|                                                                                                                                                                                                                                                                                                                                                                                                                                                |                                                                                           |                                                                                             |                                     |                                                               | OIL CON                                                                      | SERV                                                  | <u>ATION</u>                                                | DIVISION                                                                                                                                           |  |
| 0                                                                                                                                                                                                                                                                                                                                                                                                                                              |                                                                                           |                                                                                             |                                     | Approved by District Supervisor:<br>Signed By Mile Brance     |                                                                              |                                                       |                                                             |                                                                                                                                                    |  |
| Printed Name: Tony Savoie                                                                                                                                                                                                                                                                                                                                                                                                                      |                                                                                           |                                                                                             |                                     |                                                               | 1 1                                                                          |                                                       |                                                             |                                                                                                                                                    |  |
| Title: Waste Mgmt.& Remediatio<br>E-mail Address: TASavoie@Bass<br>Date: 7/14/10                                                                                                                                                                                                                                                                                                                                                               | Pet.com                                                                                   | Phone:432-556-8730                                                                          | (                                   |                                                               | Approval:<br>diation per OC                                                  | D Rule                                                |                                                             | Attached                                                                                                                                           |  |
| * Attach Additional Sheets If Ne                                                                                                                                                                                                                                                                                                                                                                                                               |                                                                                           | TIGHE. T32-330-0730                                                                         |                                     |                                                               | 5. SUBMIT REN<br>L NOT LATER 1<br><u>4/3/11</u>                              |                                                       | TION                                                        | 2RP-511                                                                                                                                            |  |