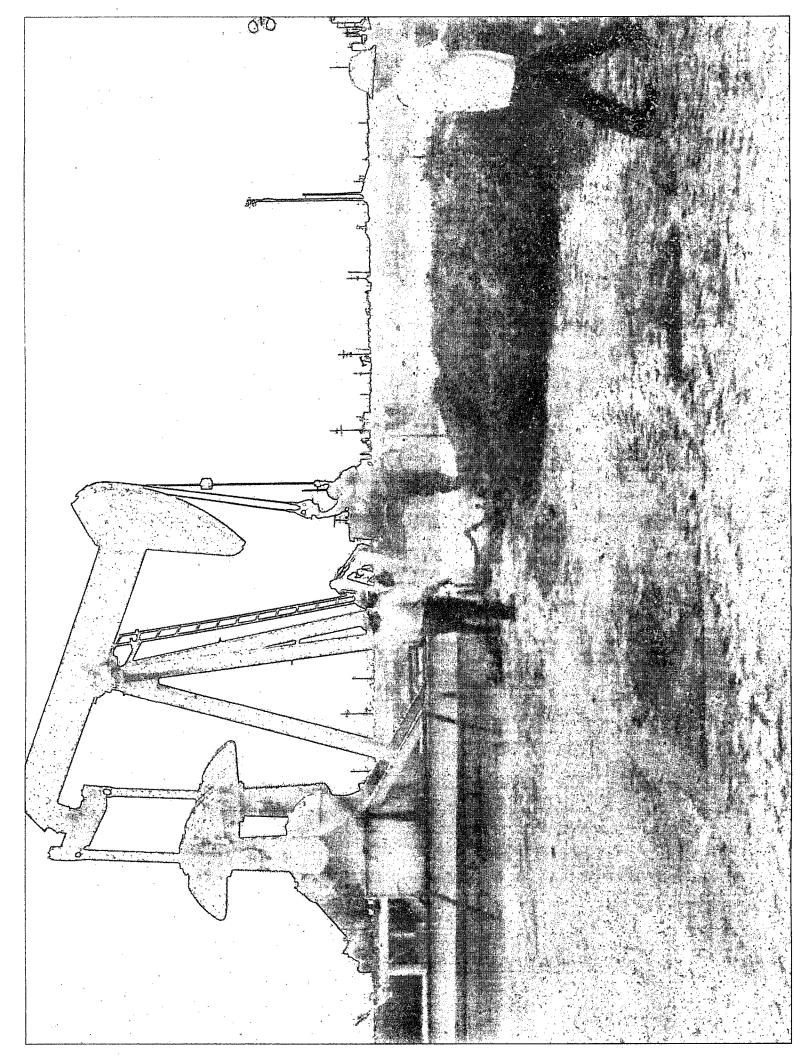

## Mike, Terry,

I wanted to give an immediate notice of an active casing leak at our Berry A Federal #1 location. All fluid is contained in an area around the wellhead. We are picking up the fluid as it is released with a vacuum truck. We are in the process of utilizing a pulling unit to address the casing leak. Will communicate more information tomorrow. If you have further concerns or questions please give me a call.