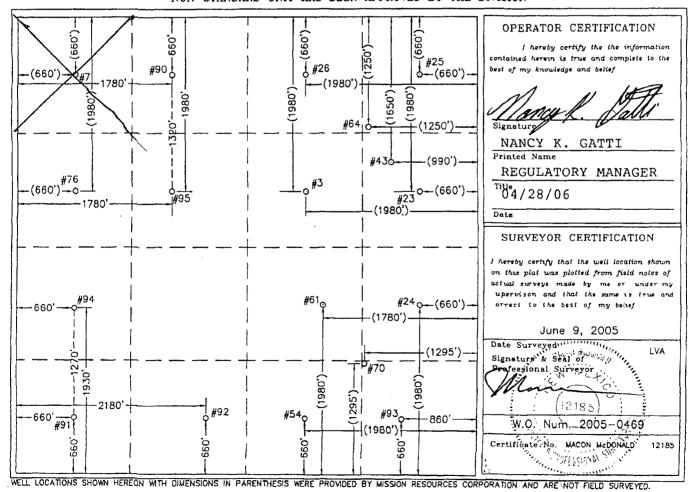

m the | North/South line | Feet from the | East/West line | County |
|-----------------|---------|-------------|-------------|---------|---------------|------------------|---------------|----------------|--------|
| SAME            |         |             |             |         | 1980          |                  |               |                |        |
| Dedicated Acres | Joint o | r Infill Co | nsolidation | Code Or | der No.       | ) :              |               |                |        |
| 600             | INF     | ILL         |             |         | 51            | 1-06-1           | 13            |                |        |

NO ALLOWABLE WILL BE ASSIGNED TO THIS COMPLETION UNTIL ALL INTERESTS HAVE BEEN CONSOLIDATED OR A NON-STANDARD UNIT HAS BEEN APPROVED BY THE DIVISION



District I

1625 N. French Dr., Hobbs, NM 88240 District II

1301 W. Grand Avenue, Artesia, NM 88210

District III

1000 Rio Brazos Rd., Aztec, NM 87410

District IV

1220 S. St. Francis Dr., Santa Fe, NM 87505

### State of New Mexico

Energy, Minerals & Natural Resources Department OIL CONSERVATION DIVISION

1220 South St. Francis Dr. Santa Fe, NM 87505 Form C-102 Revised July 16, 2010 Submit one copy to appropriate District Office

☐ AMENDED REPORT

## WELL LOCATION AND ACREAGE DEDICATION PLAT

| 1 2                                                                      | API Numbe | r           | T                | <sup>2</sup> Pool Code |                       | <sup>3</sup> Pool Name      |                |                |                          |  |  |
|--------------------------