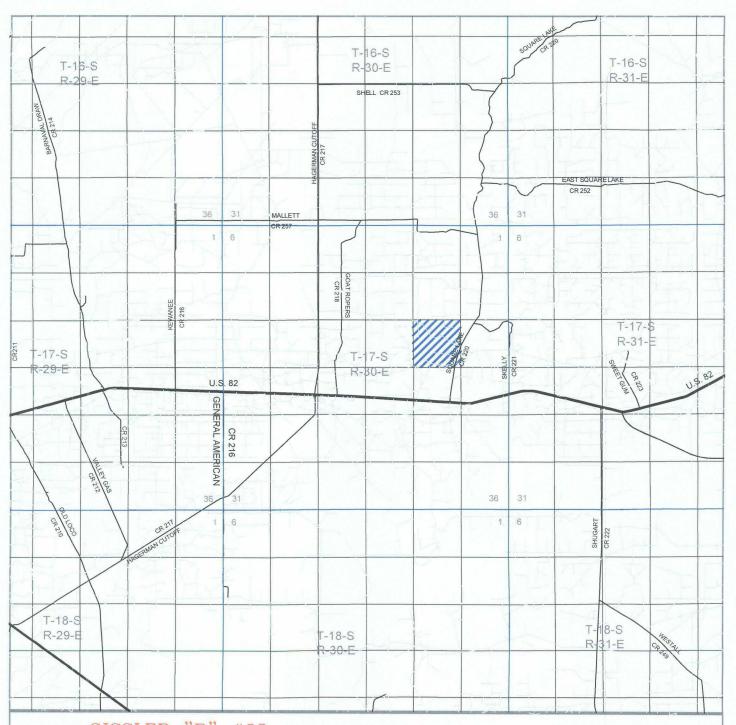

February 16, 2011

RECEIVED OCD

2011 MAR -3 A 11: 119

New Mexico Oil Conservation Division 1220 South Saint Francis Drive Santa Fe, New Mexico 87504 Attn: Engineering Department

Re: Gissler B #68 Federal Lease NMNM074939 Unit L, 2475' FSL, 1240' FWL SEC.14, T17S, R30E- Eddy County, New Mexico

#### Gentlemen:

Burnett Oil Co., Inc. respectfully request's an exception without notice and hearing to NMOCD Rule 104 for the Gissler B #68 new drill (Loco Hills Glorieta Yeso 96718) well. Our original spot for this location was moved by the Bureau of Land Management after sand dunes were found when trying to stake and survey the well. The attached plat shows our location of this well site on Federal Lease NMNM074939. All offset operators have been notified by mail of our application. A copy of our submitted 3160-3, plats are included for your easy reference. NO API NUMBER HAS BEEN ASSIGNED TO THIS WELL ON THE WEB PAGE AS OF THIS DATE.

Date: 2/17/

Telephone: 817-332-5108

GISSLER "B" #68
Located 2475' FSL and 1240' FEL Jurface & A
Section 14, Township 17 South, Range 30 East,
N.M.P.M., Eddy County, New Mexico.

P.O. Box 1786 1120 N. West County Rd. Hobbs, New Mexico 88241 (575) 393-7316 - Office (575) 392-2206 - Fax basinsurveys.com