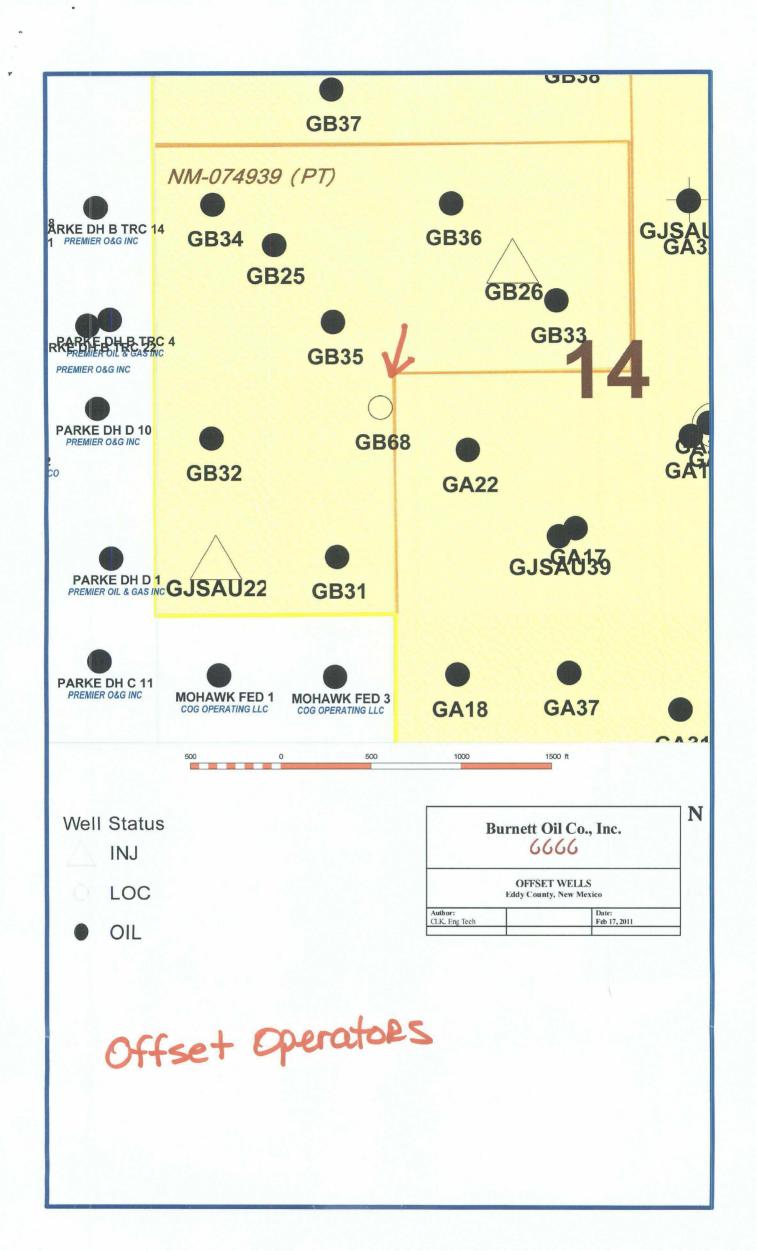

### **STATEMENT OF NOTIFICATION**

On February 17, 2011, the following parties were mailed a letter notifying each offset operator that Burnett Oil Co., Inc.'s made application with the New Mexico OCD for Non Standard Location for the Well Gissler B #68, Federal Lease NMNM074939, Unit L, 2475' FSL, 1240" FWL, Sec. 14, T17S, R30E, Eddy County, New Mexico.

### **OFFSET OPERATORS**

Premier Oil & Gas Inc. 422 W. Main St. Artesia, New Mexico 88210

COG Operating 550 W. Texas Suite 1300 Midland, Texas 79701