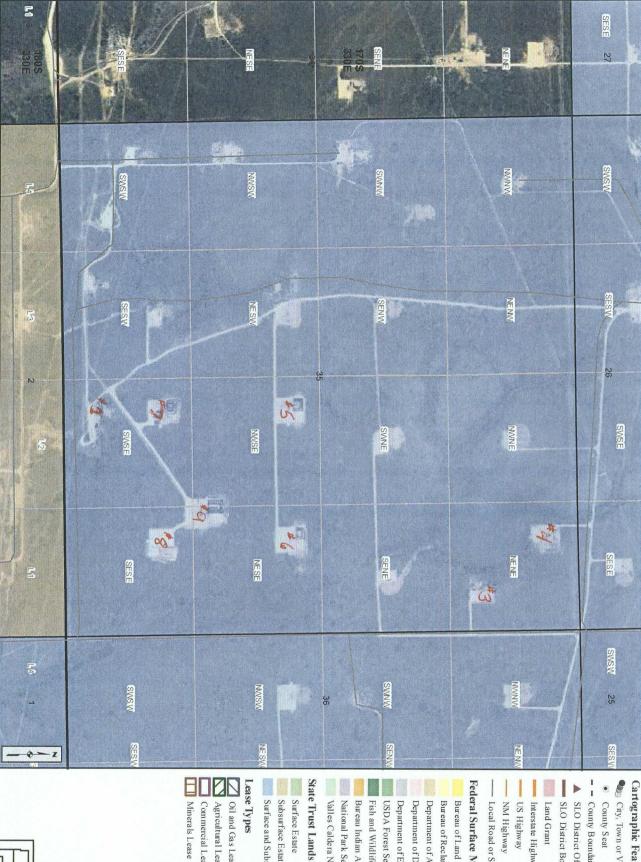

#### MEMO

**DATE:** March 7, 2011

TO: NMOCD

FROM: STACI SANDERS

**MACK ENERGY CORPORATION** 

RE: LEA KG STATE LEASE

Our Lea KG State Lease is on State of New Mexico Lease OG-1999-2, which covers the NE/4NE/4 and SE/4 of Section 35, Township 17 South, Range 33 East, Lea County, New Mexico. The working interests and royalty interests are common to all depths and there are no overriding royalty interests.

0 0.0350.07

0.14

0.21

Miles 0.28 Trust Land Status

**New Mexico State Land Office** 

Cartographic Features

City, Town or Village

County Seat

- - County Boundary ▲ SLO District Office

SLO District Boundary Land Grant

Interstate Highway US Highway

NM Highway

Local Road or Street

# Federal Surface Management Bureau of Land Management

National Park Service Valles Caldera National Preserve USDA Forest Service Department of Energy Department of Agriculture Fish and Wildlife Service Bureau Indian Affairs Department of Defense Bureau of Reclamation

## State Trust Lands Surface Estate

Surface and Subsuface Estate Subsurface Estate

Oil and Gas Lease Agricultural Lease

Commercial Lease

The New Mexico State Land Office assumes no responsibility or liability for or in connection with, the accuracy, reliability or use of the information provided here, in State Land Office data layers or any other data layer.