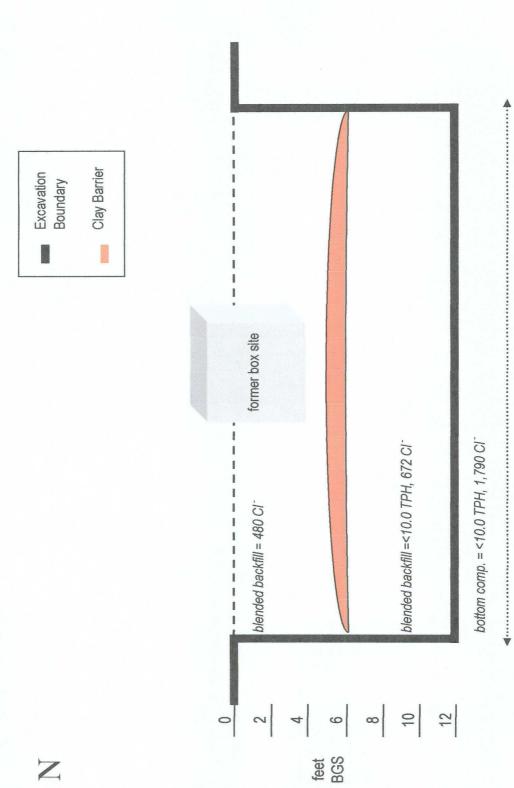

## RICE OPERATING COMPANY JUNCTION BOX DISCLOSURE\* REPORT

BOX LOCATION

|                                                                                                                          |                 |               |                 | BOX LOC          |                     |                |                    |                 |                   |  |
|--------------------------------------------------------------------------------------------------------------------------|-----------------|---------------|-----------------|------------------|---------------------|----------------|--------------------|-----------------|-------------------|--|
| SWD SYSTEM                                                                                                               | JUNCTION        | UNIT          | SECTION         | TOWNSHIP         | RANGE               | COUNTY         |                    | IMENSIONS -     |                   |  |
| Blinebry-Drinkard                                                                                                        | Jct.G-23        | G             | 23              | 22S              | 37E                 | Lea            | Length<br>5'       | Width<br>6'     | Depth<br>4'       |  |
| (BD)                                                                                                                     | JCI.G-23        | G             | 23              | 225              | 3/2                 | Lea            |                    | eliminated      |                   |  |
|                                                                                                                          |                 |               | <b>.</b>        |                  |                     | 1              |                    |                 |                   |  |
| LAND TYPE: BI                                                                                                            | LM :            | STATE         | FEE LA          | ANDOWNER         | Walc                | o Ranch, LL    | OTHER              |                 |                   |  |
|                                                                                                                          |                 |               | -               |                  |                     |                | <del></del>        |                 |                   |  |
| Depth to Groun                                                                                                           | dwater          | 59            | feet            | NMO              | CD SITE AS          | SSESSME        | NT RANKING S       | CORE:           |                   |  |
|                                                                                                                          |                 |               |                 |                  |                     |                |                    |                 |                   |  |
| Date Started _                                                                                                           | 1/29/2          | 2010          | _ Date Co       | ompleted         | 3/12/2010           | <u> </u>       | D Witness          | no              |                   |  |
|                                                                                                                          |                 |               | _               |                  |                     | •              | 00                 |                 | 40                |  |
| Soil Excavated_                                                                                                          | 400.0           | cubic ya      | rds EX          | cavation Le      | ength3              | <u>u</u> w     | idth <u>30</u>     | Depth           | 12feet            |  |
| Call Diamand                                                                                                             | 450             | 4.2           | ^               | Maisa Facilis    |                     | ndonoo         | Location           | Eunios          | NIRA              |  |
| Soil Disposed _                                                                                                          | 100             | cubic ya      | ras O           | msile racility   |                     | idance         | Location           | Eurice          | ;, INIVI          |  |
|                                                                                                                          |                 |               |                 |                  |                     |                |                    |                 |                   |  |
| TINIAL ANIAL VIII                                                                                                        | DEC             | U II TO.      |                 |                  |                     |                |                    |                 | 10.0              |  |
| FINAL ANALYTIC                                                                                                           | JAL RES         | OL15:         | Sampl           | le Date          | 2/17/2010,          | 3/01/2010      | Sample De          | ptn             | 12 ft.            |  |
| _                                                                                                                        |                 |               |                 |                  |                     | ••             |                    | TOLL            |                   |  |
|                                                                                                                          | •               |               | •               |                  | •                   |                | le of sidewalls.   |                 |                   |  |
| Ch                                                                                                                       | loride labora   | tory test re  | sults comple    |                  |                     | ed lab and te  | sting procedure    | s pursuant      |                   |  |
|                                                                                                                          |                 |               |                 | to NMOCD         | guidelines.         |                |                    |                 |                   |  |
|                                                                                                                          |                 |               |                 | <u> </u>         | r                   |                | CHLOR              | IDE FIELD       | IESIS             |  |
| Sample                                                                                                                   | PID (fiel       | , I           | RO              | DRO              | Chlorid             |                | LOCATION           | DEDTU           |                   |  |
| Location                                                                                                                 | ppm             |               | g/kg            | mg/kg            | mg/kg               |                | LOCATION           | DEPTH           | mg/kg             |  |
| 4-WALL COMP.                                                                                                             | 3.1             |               | 10.0            | <10.0            | 432                 |                | 4-wall comp.       | n/a             | 750               |  |
| BOTTOM COMP.                                                                                                             | 4.7             | <1            | 10.0            | <10.0            | 1,790               |                | bottom comp.       | 12'             | 1,661             |  |
| BACKFILL COMP.                                                                                                           | 1.8             | <1            | 10.0            | <10.0            | 672                 |                | backfill comp.     | n/a             | 752               |  |
| BLENDED BACKFILL                                                                                                         |                 |               |                 | A1/A             | 400                 |                |                    |                 |                   |  |
| WITH IMPORTED SOI                                                                                                        | L N/A           | "             | I/A             | N/A              | 480                 |                | background         | 6"              | 88                |  |
|                                                                                                                          | •               |               |                 |                  |                     |                |                    | 2'              | 294               |  |
| General Description                                                                                                      | of Remedia      | l Action:     | This juncti     | ion and line w   | ere eliminater      | 4              | vertical           | 4'              | 688               |  |
| •                                                                                                                        |                 |               |                 |                  |                     | <u></u> ,      | delineation 15     |                 |                   |  |
| during the pipeline replacement upgrade program. After the former box was removed,                                       |                 |               |                 |                  |                     |                |                    |                 |                   |  |
| an investigation was conducted using a backhoe to collect soil samples at regular intervals  ft. east of junction 8' 984 |                 |               |                 |                  |                     |                |                    |                 |                   |  |
| producing a 30x30x12-ft                                                                                                  | deep excavat    | ion. Chloric  | te field tests  | were performe    | ed on each          |                | (source)           | 10'             | 1,089             |  |
| ·                                                                                                                        | <u>'</u>        |               |                 |                  | <del></del>         |                | (300,00)           |                 |                   |  |
| sample which did not rele                                                                                                | an wan depa     | i. Organic    | vapors were     | measured usi     | ilg a PIU,          |                |                    | 12'             | 1,575             |  |
| which yielded low concer                                                                                                 | ntrations. Th   | e excavated   | soil was ble    | nded on site a   | ınd                 |                |                    |                 |                   |  |
| representative composite                                                                                                 | samples we      | re collected  | from the blei   | nded backfill,   | the bottom of       | the excavati   | on, and the excav  | ation walls. T  | he                |  |
| representative samples w                                                                                                 | oro cont to a   | commorcia     | l laboratoru f  | or analysis of   | chlorido and i      | TDU The bi     | andad baalfill um  | c returned to t | the c             |  |
|                                                                                                                          |                 |               |                 |                  |                     | <i></i>        |                    |                 |                   |  |
| excavation to 6 ft below g                                                                                               | round surfac    | e (bgs). At   | 6-5 ft. BGS,    | a 1-ft, thick cl | lay layer was       | installed and  | compaction test    | performed on    |                   |  |
| 3/1/2010. 156 yards of the                                                                                               | ne blended ba   | ackfill was h | auled to a N    | MOCD approv      | ed facility and     | d the remain   | ing blended backf  | ill was blende  | d with            |  |
| clean imported soil. A re                                                                                                | presentative    | sample was    | collect and     | sent to a com    | mercial labora      | story for anal | vsis of chloride T | he remaining    |                   |  |
| -                                                                                                                        | •               | <del> </del>  |                 |                  |                     |                |                    |                 |                   |  |
| excavation was backfilled                                                                                                |                 |               |                 |                  |                     |                |                    |                 |                   |  |
| identification marker was                                                                                                | placed on th    | e surface at  | the former ju   | unction box to   | mark the pre-       | sence of clay  | below. On 3/25/    | 2010, the site  | was               |  |
| seeded with a blend of na                                                                                                | tive vegetation | on and is ex  | pected to ret   | urn to a produ   | ctive capacity      | at a normal    | rate. NMOCD w      | as notified of  |                   |  |
| potiential groundwater im                                                                                                | pact on 2/21    | /2011         | -               |                  |                     |                |                    |                 |                   |  |
| Potiential groundwater in                                                                                                | pact on 2/21    |               |                 |                  |                     |                |                    |                 |                   |  |
|                                                                                                                          |                 |               | ADDITIONA       | L EVALUATION     | on is <u>high</u> i | PRIORITY       |                    |                 |                   |  |
| enclosure                                                                                                                | s: photos, la   | b reports, F  | PID (field) scr | eenings, cros    | s-section, con      | npaction test  | , hydraulic condu  | ctivity, procto | r, chloride curve |  |
|                                                                                                                          |                 |               |                 |                  |                     |                |                    |                 |                   |  |
| <del></del>                                                                                                              |                 |               |                 |                  |                     |                |                    |                 |                   |  |
| I HEREB                                                                                                                  | Y CERTIFY       | THAT THI      | E INFORMA       | ATION ABOV       | VE IS TRUE          | AND COM        | PLETE TO THE       | BEST OF         | MY                |  |
|                                                                                                                          |                 |               |                 | IOWLEDGE.        |                     |                |                    |                 | •••               |  |
|                                                                                                                          |                 |               |                 | 11/10            | 1.12                |                |                    |                 |                   |  |
| SITE SUPERVISOR                                                                                                          | Robert Eagar    | ns SIC        | SNATURE         | person           | 1 /10               | The second     | COMPANY            | RICE OPERA      | TING COMPANY      |  |
| REPORT                                                                                                                   |                 |               | •               | . / ۵ ۸          |                     |                |                    |                 |                   |  |
|                                                                                                                          | rry Bruce Bak   | er Jr.        | INITIAL         | <u>&amp;BB</u>   |                     |                |                    |                 |                   |  |
|                                                                                                                          |                 |               |                 | <i>V.</i>        | <u> </u>            | Δ 1            |                    | 711             | 0 11              |  |
| PROJECT LEADER La                                                                                                        | rry Bruce Bak   | er Jr. SIG    | NATURE          | darry            | Buce                | barner         | DATE               | <u> </u>        | 8-11              |  |

## BD Jct. G-23

Collecting sample

Seeding excavation

3/25/2010

Backfilling excavation

3/11/2010

ANALYTICAL RESULTS FOR RICE OPERATING COMPANY ATTN: BRUCE BAKER 122 W. TAYLOR HOBBS, NM 88240

Receiving Date: 02/17/10
Reporting Date: 03/01/10\*\*
Project Number: NOT GIVEN