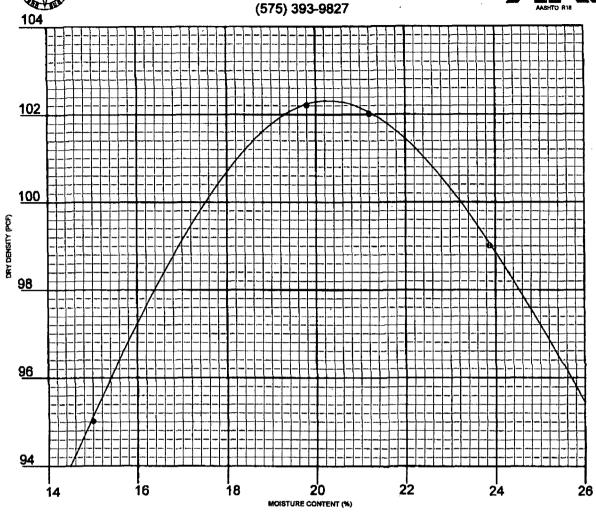

## RICE OPERATING COMPANY JUNCTION BOX DISCLOSURE\* REPORT

BOX LOCATION

|                                                                                                                          |                 |               |                 | BOX LOC          |                     |                |                    |                 |                   |  |
|--------------------------------------------------------------------------------------------------------------------------|-----------------|---------------|-----------------|------------------|---------------------|----------------|--------------------|-----------------|-------------------|--|
| SWD SYSTEM                                                                                                               | JUNCTION        | UNIT          | SECTION         | TOWNSHIP         | RANGE               | COUNTY         |                    | IMENSIONS -     |                   |  |
| Blinebry-Drinkard                                                                                                        | Jct.G-23        | G             | 23              | 22S              | 37E                 | Lea            | Length<br>5'       | Width<br>6'     | Depth<br>4'       |  |
| (BD)                                                                                                                     | JCI.G-23        | G             | 23              | 225              | 3/2                 | Lea            |                    | eliminated      |                   |  |
|                                                                                                                          |                 |               | <b>.</b>        |                  |                     | 1              |                    |                 |                   |  |
| LAND TYPE: BI                                                                                                            | LM :            | STATE         | FEE LA          | ANDOWNER         | Walc                | o Ranch, LL    | OTHER              |                 |                   |  |
|                                                                                                                          |                 |               | -               |                  |                     |                | <del></del>        |                 |                   |  |
| Depth to Groun                                                                                                           | dwater          | 59            | feet            | NMO              | CD SITE AS          | SSESSME        | NT RANKING S       | CORE:           |                   |  |
|                                                                                                                          |                 |               |                 |                  |                     |                |                    |                 |                   |  |
| Date Started _                                                                                                           | 1/29/2          | 2010          | _ Date Co       | ompleted         | 3/12/2010           | <u> </u>       | D Witness          | no              |                   |  |
|                                                                                                                          |                 |               | _               |                  |                     | •              | 00                 |                 | 40                |  |
| Soil Excavated_                                                                                                          | 400.0           | cubic ya      | rds EX          | cavation Le      | ength3              | <u>u</u> w     | idth <u>30</u>     | Depth           | 12feet            |  |
| Call Diamand                                                                                                             | 450             | 4.2           | ^               | Maisa Facilis    |                     | ndonoo         | Location           | Eunios          | NIRA              |  |
| Soil Disposed _                                                                                                          | 100             | cubic ya      | ras O           | msile racility   |                     | idance         | Location           | Eurice          | ;, INIVI          |  |
|                                                                                                                          |                 |               |                 |                  |                     |                |                    |                 |                   |  |
| TINIAL ANIAL VIII                                                                                                        | DEC             | U II TO.      |                 |                  |                     |                |                    |                 | 10.0              |  |
| FINAL ANALYTIC                                                                                                           | JAL RES         | OL15:         | Sampl           | le Date          | 2/17/2010,          | 3/01/2010      | Sample De          | ptn             | 12 ft.            |  |
| _                                                                                                                        |                 |               |                 |                  |                     | ••             |                    | TOLL            |                   |  |
|                                                                                                                          | •               |               | •               |                  | •                   |                | le of sidewalls.   |                 |                   |  |
| Ch                                                                                                                       | loride labora   | tory test re  | sults comple    |                  |                     | ed lab and te  | sting procedure    | s pursuant      |                   |  |
|                                                                                                                          |                 |               |                 | to NMOCD         | guidelines.         |                |                    |                 |                   |  |
|                                                                                                                          |                 |               |                 | <u> </u>         | r                   |                | CHLOR              | IDE FIELD       | IESIS             |  |
| Sample                                                                                                                   | PID (fiel       | , I           | RO              | DRO              | Chlorid             |                | LOCATION           | DEDTU           |                   |  |
| Location                                                                                                                 | ppm             |               | g/kg            | mg/kg            | mg/kg               |                | LOCATION           | DEPTH           | mg/kg             |  |
| 4-WALL COMP.                                                                                                             | 3.1             |               | 10.0            | <10.0            | 432                 |                | 4-wall comp.       | n/a             | 750               |  |
| BOTTOM COMP.                                                                                                             | 4.7             | <1            | 10.0            | <10.0            | 1,790               |                | bottom comp.       | 12'             | 1,661             |  |
| BACKFILL COMP.                                                                                                           | 1.8             | <1            | 10.0            | <10.0            | 672                 |                | backfill comp.     | n/a             | 752               |  |
| BLENDED BACKFILL                                                                                                         |                 |               |                 | A1/A             | 400                 |                |                    |                 |                   |  |
| WITH IMPORTED SOI                                                                                                        | L N/A           | "             | I/A             | N/A              | 480                 |                | background         | 6"              | 88                |  |
|                                                                                                                          | •               |               |                 |                  |                     |                |                    | 2'              | 294               |  |
| General Description                                                                                                      | of Remedia      | l Action:     | This juncti     | ion and line w   | ere eliminater      | 4              | vertical           | 4'              | 688               |  |
| •                                                                                                                        |                 |               |                 |                  |                     | <u></u> ,      | delineation 15     |                 |                   |  |
| during the pipeline replacement upgrade program. After the former box was removed,                                       |                 |               |                 |                  |                     |                |                    |                 |                   |  |
| an investigation was conducted using a backhoe to collect soil samples at regular intervals  ft. east of junction 8' 984 |                 |               |                 |                  |                     |                |                    |                 |                   |  |
| producing a 30x30x12-ft                                                                                                  | deep excavat    | ion. Chloric  | te field tests  | were performe    | ed on each          |                | (source)           | 10'             | 1,089             |  |
| ·                                                                                                                        | <u>'</u>        |               |                 |                  | <del></del>         |                | (300,00)           |                 |                   |  |
| sample which did not rele                                                                                                | an wan depa     | i. Organic    | vapors were     | measured usi     | ilg a PIU,          |                |                    | 12'             | 1,575             |  |
| which yielded low concer                                                                                                 | ntrations. Th   | e excavated   | soil was ble    | nded on site a   | ınd                 |                |                    |                 |                   |  |
| representative composite                                                                                                 | samples we      | re collected  | from the blei   | nded backfill,   | the bottom of       | the excavati   | on, and the excav  | ation walls. T  | he                |  |
| representative samples w                                                                                                 | oro cont to a   | commorcia     | l laboratoru f  | or analysis of   | chlorido and i      | TDU The bi     | andad baalfill um  | c returned to t | the c             |  |
|                                                                                                                          |                 |               |                 |                  |                     | <i></i>        |                    |                 |                   |  |
| excavation to 6 ft below g                                                                                               | round surfac    | e (bgs). At   | 6-5 ft. BGS,    | a 1-ft, thick cl | lay layer was       | installed and  | compaction test    | performed on    |                   |  |
| 3/1/2010. 156 yards of the                                                                                               | ne blended ba   | ackfill was h | auled to a N    | MOCD approv      | ed facility and     | d the remain   | ing blended backf  | ill was blende  | d with            |  |
| clean imported soil. A re                                                                                                | presentative    | sample was    | collect and     | sent to a com    | mercial labora      | story for anal | vsis of chloride T | he remaining    |                   |  |
| -                                                                                                                        | •               | <del> </del>  |                 |                  |                     |                |                    |                 |                   |  |
| excavation was backfilled                                                                                                |                 |               |                 |                  |                     |                |                    |                 |                   |  |
| identification marker was                                                                                                | placed on th    | e surface at  | the former ju   | unction box to   | mark the pre-       | sence of clay  | below. On 3/25/    | 2010, the site  | was               |  |
| seeded with a blend of na                                                                                                | tive vegetation | on and is ex  | pected to ret   | urn to a produ   | ctive capacity      | at a normal    | rate. NMOCD w      | as notified of  |                   |  |
| potiential groundwater im                                                                                                | pact on 2/21    | /2011         | -               |                  |                     |                |                    |                 |                   |  |
| Potiential groundwater in                                                                                                | pact on 2/21    |               |                 |                  |                     |                |                    |                 |                   |  |
|                                                                                                                          |                 |               | ADDITIONA       | L EVALUATION     | on is <u>high</u> i | PRIORITY       |                    |                 |                   |  |
| enclosure                                                                                                                | s: photos, la   | b reports, F  | PID (field) scr | eenings, cros    | s-section, con      | npaction test  | , hydraulic condu  | ctivity, procto | r, chloride curve |  |
|                                                                                                                          |                 |               |                 |                  |                     |                |                    |                 |                   |  |
| <del></del>                                                                                                              |                 |               |                 |                  |                     |                |                    |                 |                   |  |
| I HEREB                                                                                                                  | Y CERTIFY       | THAT THI      | E INFORMA       | ATION ABOV       | VE IS TRUE          | AND COM        | PLETE TO THE       | BEST OF         | MY                |  |
|                                                                                                                          |                 |               |                 | IOWLEDGE.        |                     |                |                    |                 | •••               |  |
|                                                                                                                          |                 |               |                 | 11/10            | 1.12                |                |                    |                 |                   |  |
| SITE SUPERVISOR                                                                                                          | Robert Eagar    | ns SIC        | SNATURE         | person           | 1 /10               | The second     | COMPANY            | RICE OPERA      | TING COMPANY      |  |
| REPORT                                                                                                                   |                 |               | •               | . / ۵ ۸          |                     |                |                    |                 |                   |  |
|                                                                                                                          | rry Bruce Bak   | er Jr.        | INITIAL         | <u>&amp;BB</u>   |                     |                |                    |                 |                   |  |
|                                                                                                                          |                 |               |                 | <i>V.</i>        | <u> </u>            | Δ 1            |                    | 711             | 0 11              |  |
| PROJECT LEADER La                                                                                                        | rry Bruce Bak   | er Jr. SIG    | NATURE          | darry            | Buce                | barner         | DATE               | <u> </u>        | 8-11              |  |