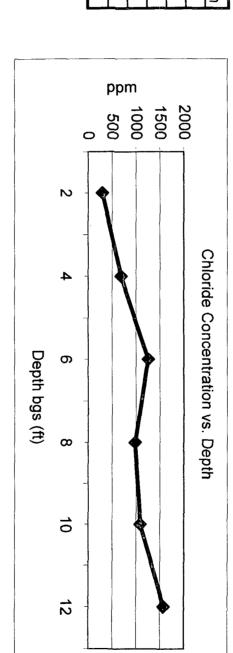

## RICE OPERATING COMPANY JUNCTION BOX DISCLOSURE\* REPORT

BOX LOCATION

|                                                                                                                          |                 |               |                 | BOX LOC          |                     |                |                    |                 |                   |  |
|--------------------------------------------------------------------------------------------------------------------------|-----------------|---------------|-----------------|------------------|---------------------|----------------|--------------------|-----------------|-------------------|--|
| SWD SYSTEM                                                                                                               | JUNCTION        | UNIT          | SECTION         | TOWNSHIP         | RANGE               | COUNTY         |                    | IMENSIONS -     |                   |  |
| Blinebry-Drinkard                                                                                                        | Jct.G-23        | G             | 23              | 22S              | 37E                 | Lea            | Length<br>5'       | Width<br>6'     | Depth<br>4'       |  |
| (BD)                                                                                                                     | JCI.G-23        | G             | 23              | 225              | 3/2                 | Lea            |                    | eliminated      |                   |  |
|                                                                                                                          |                 |               | <b>.</b>        |                  |                     | 1              |                    |                 |                   |  |
| LAND TYPE: BI                                                                                                            | LM :            | STATE         | FEE LA          | ANDOWNER         | Walc                | o Ranch, LL    | OTHER              |                 |                   |  |
|                                                                                                                          |                 |               | -               |                  |                     |                | <del></del>        |                 |                   |  |
| Depth to Groun                                                                                                           | dwater          | 59            | feet            | NMO              | CD SITE AS          | SSESSME        | NT RANKING S       | CORE:           |                   |  |
|                                                                                                                          |                 |               |                 |                  |                     |                |                    |                 |                   |  |
| Date Started _                                                                                                           | 1/29/2          | 2010          | _ Date Co       | ompleted         | 3/12/2010           | <u> </u>       | D Witness          | no              |                   |  |
|                                                                                                                          |                 |               | _               |                  |                     | •              | 00                 |                 | 40                |  |
| Soil Excavated_                                                                                                          | 400.0           | cubic ya      | rds EX          | cavation Le      | ength3              | <u>u</u> w     | idth <u>30</u>     | Depth           | 12feet            |  |
| Call Diamand                                                                                                             | 450             | 4.2           | ^               | Maisa Facilis    |                     | ndonoo         | Location           | Eunios          | NIRA              |  |
| Soil Disposed _                                                                                                          | 100             | cubic ya      | ras O           | msile racility   |                     | idance         | Location           | Eurice          | ;, INIVI          |  |
|                                                                                                                          |                 |               |                 |                  |                     |                |                    |                 |                   |  |
| TINIAL ANIAL VIII                                                                                                        | DEC             | U II TO.      |                 |                  |                     |                |                    |                 | 10.0              |  |
| FINAL ANALYTIC                                                                                                           | JAL RES         | OL15:         | Sampl           | le Date          | 2/17/2010,          | 3/01/2010      | Sample De          | ptn             | 12 ft.            |  |
| _                                                                                                                        |                 |               |                 |                  |                     | ••             |                    | TOLL            |                   |  |
|                                                                                                                          | •               |               | •               |                  | •                   |                | le of sidewalls.   |                 |                   |  |
| Ch                                                                                                                       | loride labora   | tory test re  | sults comple    |                  |                     | ed lab and te  | sting procedure    | s pursuant      |                   |  |
|                                                                                                                          |                 |               |                 | to NMOCD         | guidelines.         |                |                    |                 |                   |  |
|                                                                                                                          |                 |               |                 | <u> </u>         | r                   |                | CHLOR              | IDE FIELD       | IESIS             |  |
| Sample                                                                                                                   | PID (fiel       | , I           | RO              | DRO              | Chlorid             |                | LOCATION           | DEDTU           |                   |  |
| Location                                                                                                                 | ppm             |               | g/kg            | mg/kg            | mg/kg               |                | LOCATION           | DEPTH           | mg/kg             |  |
| 4-WALL COMP.                                                                                                             | 3.1             |               | 10.0            | <10.0            | 432                 |                | 4-wall comp.       | n/a             | 750               |  |
| BOTTOM COMP.                                                                                                             | 4.7             | <1            | 10.0            | <10.0            | 1,790               |                | bottom comp.       | 12'             | 1,661             |  |
| BACKFILL COMP.                                                                                                           | 1.8             | <1            | 10.0            | <10.0            | 672                 |                | backfill comp.     | n/a             | 752               |  |
| BLENDED BACKFILL                                                                                                         |                 |               |                 | A1/A             | 400                 |                |                    |                 |                   |  |
| WITH IMPORTED SOI                                                                                                        | L N/A           | "             | I/A             | N/A              | 480                 |                | background         | 6"              | 88                |  |
|                                                                                                                          | •               |               |                 |                  |                     |                |                    | 2'              | 294               |  |
| General Description                                                                                                      | of Remedia      | l Action:     | This juncti     | ion and line w   | ere eliminater      | 4              | vertical           | 4'              | 688               |  |
| •                                                                                                                        |                 |               |                 |                  |                     | <u></u> ,      | delineation 15     |                 |                   |  |
| during the pipeline replacement upgrade program. After the former box was removed,                                       |                 |               |                 |                  |                     |                |                    |                 |                   |  |
| an investigation was conducted using a backhoe to collect soil samples at regular intervals  ft. east of junction 8' 984 |                 |               |                 |                  |                     |                |                    |                 |                   |  |
| producing a 30x30x12-ft                                                                                                  | deep excavat    | ion. Chloric  | te field tests  | were performe    | ed on each          |                | (source)           | 10'             | 1,089             |  |
| ·                                                                                                                        | <u>'</u>        |               |                 |                  | <del></del>         |                | (300,00)           |                 |                   |  |
| sample which did not rele                                                                                                | an wan depa     | i. Organic    | vapors were     | measured usi     | ilg a PIU,          |                |                    | 12'             | 1,575             |  |
| which yielded low concer                                                                                                 | ntrations. Th   | e excavated   | soil was ble    | nded on site a   | ınd                 |                |                    |                 |                   |  |
| representative composite                                                                                                 | samples we      | re collected  | from the blei   | nded backfill,   | the bottom of       | the excavati   | on, and the excav  | ation walls. T  | he                |  |
| representative samples w                                                                                                 | oro cont to a   | commorcia     | l laboratoru f  | or analysis of   | chlorido and i      | TDU The bi     | andad baalfill um  | c returned to t | the c             |  |
|                                                                                                                          |                 |               |                 |                  |                     | <i></i>        |                    |                 |                   |  |
| excavation to 6 ft below g                                                                                               | round surfac    | e (bgs). At   | 6-5 ft. BGS,    | a 1-ft, thick cl | lay layer was       | installed and  | compaction test    | performed on    |                   |  |
| 3/1/2010. 156 yards of the                                                                                               | ne blended ba   | ackfill was h | auled to a N    | MOCD approv      | ed facility and     | d the remain   | ing blended backf  | ill was blende  | d with            |  |
| clean imported soil. A re                                                                                                | presentative    | sample was    | collect and     | sent to a com    | mercial labora      | story for anal | vsis of chloride T | he remaining    |                   |  |
| -                                                                                                                        | •               | <del> </del>  |                 |                  |                     |                |                    |                 |                   |  |
| excavation was backfilled                                                                                                |                 |               |                 |                  |                     |                |                    |                 |                   |  |
| identification marker was                                                                                                | placed on th    | e surface at  | the former ju   | unction box to   | mark the pre-       | sence of clay  | below. On 3/25/    | 2010, the site  | was               |  |
| seeded with a blend of na                                                                                                | tive vegetation | on and is ex  | pected to ret   | urn to a produ   | ctive capacity      | at a normal    | rate. NMOCD w      | as notified of  |                   |  |
| potiential groundwater im                                                                                                | pact on 2/21    | /2011         | -               |                  |                     |                |                    |                 |                   |  |
| Potiential groundwater in                                                                                                | pact on 2/21    |               |                 |                  |                     |                |                    |                 |                   |  |
|                                                                                                                          |                 |               | ADDITIONA       | L EVALUATION     | on is <u>high</u> i | PRIORITY       |                    |                 |                   |  |
| enclosure                                                                                                                | s: photos, la   | b reports, F  | PID (field) scr | eenings, cros    | s-section, con      | npaction test  | , hydraulic condu  | ctivity, procto | r, chloride curve |  |
|                                                                                                                          |                 |               |                 |                  |                     |                |                    |                 |                   |  |
| <del></del>                                                                                                              |                 |               |                 |                  |                     |                |                    |                 |                   |  |
| I HEREB                                                                                                                  | Y CERTIFY       | THAT THI      | E INFORMA       | ATION ABOV       | VE IS TRUE          | AND COM        | PLETE TO THE       | BEST OF         | MY                |  |
|                                                                                                                          |                 |               |                 | IOWLEDGE.        |                     |                |                    |                 | •••               |  |
|                                                                                                                          |                 |               |                 | 11/10            | 1.12                |                |                    |                 |                   |  |
| SITE SUPERVISOR                                                                                                          | Robert Eagar    | ns SIC        | SNATURE         | person           | 1 /10               | The second     | COMPANY            | RICE OPERA      | TING COMPANY      |  |
| REPORT                                                                                                                   |                 |               | •               | . / ۵ ۸          |                     |                |                    |                 |                   |  |
|                                                                                                                          | rry Bruce Bak   | er Jr.        | INITIAL         | <u>&amp;BB</u>   |                     |                |                    |                 |                   |  |
|                                                                                                                          |                 |               |                 | <i>V.</i>        | <u> </u>            | Δ 1            |                    | 711             | 0 11              |  |
| PROJECT LEADER La                                                                                                        | rry Bruce Bak   | er Jr. SIG    | NATURE          | darry            | Buce                | barner         | DATE               | <u> </u>        | 8-11              |  |

| SAMPLE.ID.           | PID | SAMPLE ID | PID |
|----------------------|-----|-----------|-----|
| 4 Wall Composite     | 3.1 |           |     |
|                      |     |           |     |
| Bottom Spt Composite | 4.7 |           |     |
|                      |     |           |     |
| Brended Backfill     | 1.8 |           |     |
|                      |     |           |     |
|                      |     |           |     |
|                      |     |           |     |
|                      |     |           |     |
|                      |     | COPV      |     |
|                      |     |           |     |
|                      |     |           |     |