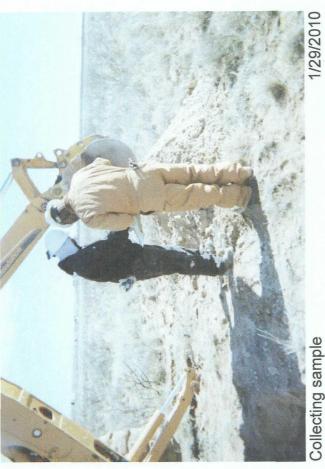

## BD Jct. G-23

Collecting sample

Seeding excavation

3/25/2010

Backfilling excavation

3/11/2010

ANALYTICAL RESULTS FOR RICE OPERATING COMPANY ATTN: BRUCE BAKER 122 W. TAYLOR HOBBS, NM 88240

Receiving Date: 02/17/10
Reporting Date: 03/01/10\*\*
Project Number: NOT GIVEN