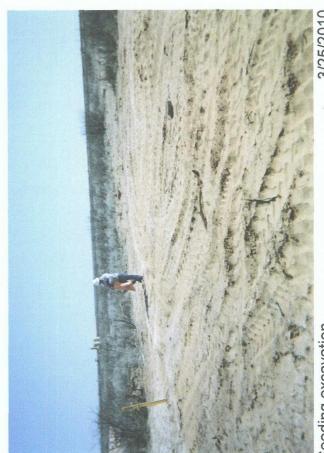

## BD Jct. G-23

Collecting sample

Seeding excavation

3/25/2010

Backfilling excavation

3/11/2010

ANALYTICAL RESULTS FOR RICE OPERATING COMPANY ATTN: BRUCE BAKER 122 W. TAYLOR HOBBS, NM 88240

Receiving Date: 02/17/10
Reporting Date: 03/01/10\*\*
Project Number: NOT GIVEN