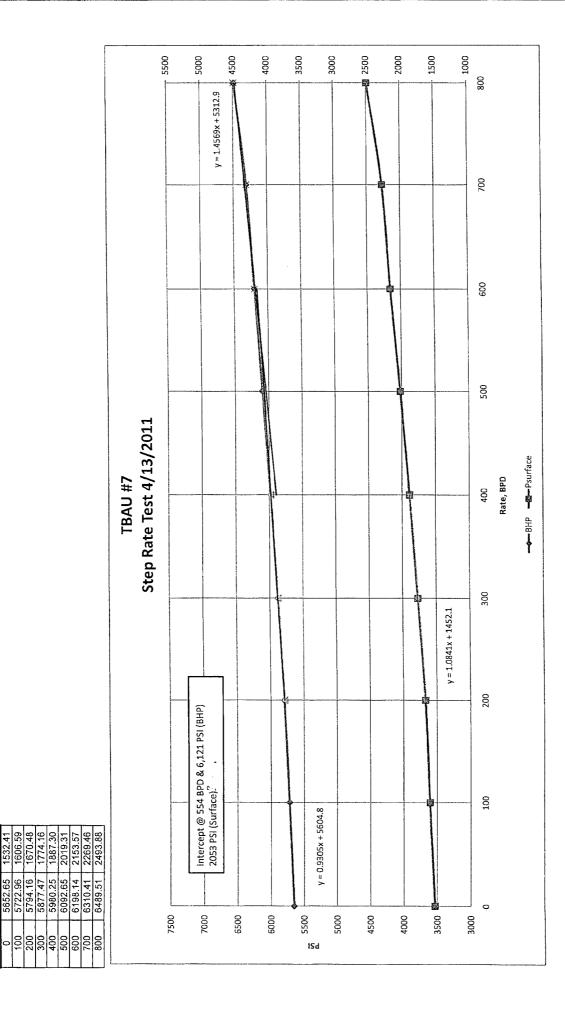

4/15/2011

Terry Warnell (NMOCD) 1220 South St. Francis Drive Santa Fe, NM 87505 (505) 476-3466

**RE: TBAU Injector Pressure Increases** 

Mr. Terry Warnell,

Chesapeake Energy respectfully requests to increase the injection pressure on three wells in the TBAU waterflood. Step rate tests have been performed, and the results are summarized in the table below. More detailed information in regards to the tests and wellbores is enclosed.

| Well     | API        | Fracture Pressure | ುRequested Inj. Pressure Limit | SRT Date |
|----------|------------|-------------------|--------------------------------|----------|
| TBAU #5  | 3002536451 | 2163 psi          | 2113 psi                       | 4/12/11  |
| TBAU #7  | 3002536187 | 2053 psi          | 2003 psi                       | 4/13/11  |
| TBAU #11 | 3002536038 | 2058 psi          | 2008 psi                       | 4/14/11  |

Location: SEC 27-12S-38E, 330 FNL & 2310 FWL Elevation: GL 3,799.0 KB 3,818.0

KB Height: 19.0

TBAU #7

Rate