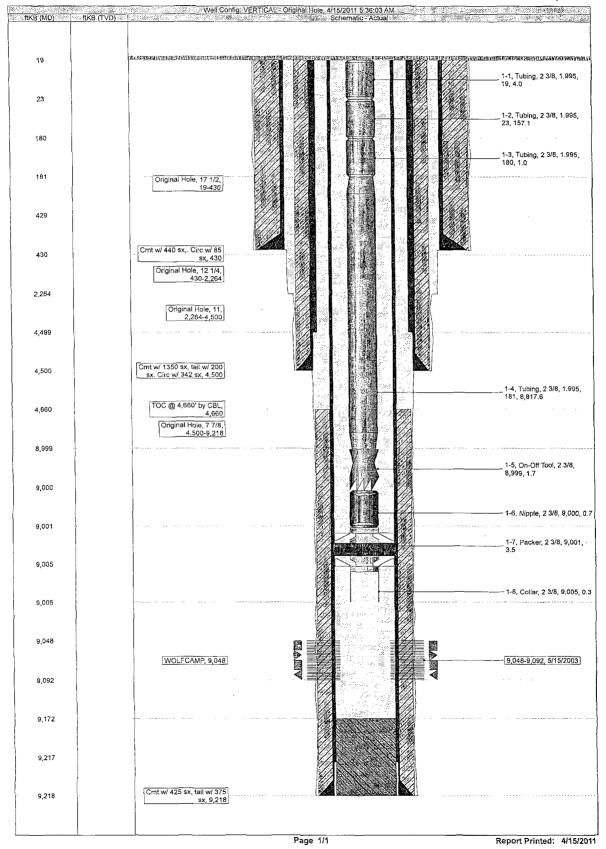

### **BLM Schematic**

TBAU 5

## CONFIDENTIAL

Spud Date: 2/28/2004 Initial Compl. Date: API#: 3002536451

CHK Propterty #: 890883 1st Prod Date: 2/29/2004 PBTD: Original Hole - 9740.0

TD: 9,800.0

Field: Trinity County: LEA

NEW MEXICO State:

Location: SEC 23-12S-38E, 2310 FNL & 1650 FWL Elevation: GL 3,792.0 KB 3,810.0

KB Height: 18.0

Well Config: VERTICAL - Original Hole, 4/15/2011 5;36:03 AM fikB (MD) fikB (TVD) THE REPORT OF THE PERSON OF TH THE LEADING THE PROPERTY OF TH 18 Original Hole, 17 1/2, 18-460 459 459 Cmt w/ 155 sx, tail w/ 235 460 460 sx, Circ to surf, 460 TOC @ 700' by CBL, 700 700 700 Original Hole, 12 1/4, 460-2,187 2.187 2,187 Original Hole, 11, 2,187-4,497 1-1, Tubing, 2 3/8, 1.375, 18, 8,955.0 4.496 4.496 Cmt w/ 1075 sx, tail w/ 200 4,497 4.497 sx, Circ w/ 271 sx, 4,497 Original Hole, 7 7/8, 4,497-9,800 8,972 8.973 1-2, Packer, 2 3/8, 8,973, 3.0 8,975 8.976 9,056 9.055 9,056-9,068, 4/15/2004 9.068 9,067 9,070 9,069 WOLFCAMP, 9,056 9,070-9,091, 4/15/2004 9.091 9,090 9,740 9,739 9,792 9.791 Cmt w/ 625 sx, tail w/ 650 9,793 9.792 sx, 9,793 9,800 9,799