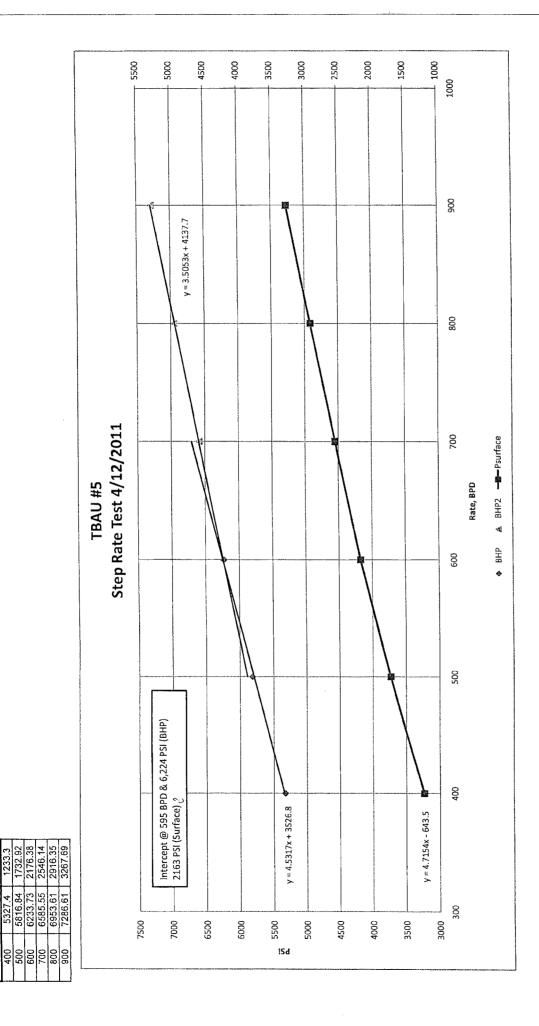

4/15/2011

Terry Warnell (NMOCD) 1220 South St. Francis Drive Santa Fe, NM 87505 (505) 476-3466

**RE: TBAU Injector Pressure Increases** 

Mr. Terry Warnell,

Chesapeake Energy respectfully requests to increase the injection pressure on three wells in the TBAU waterflood. Step rate tests have been performed, and the results are summarized in the table below. More detailed information in regards to the tests and wellbores is enclosed.

| Well     | API        | Fracture Pressure | ುRequested Inj. Pressure Limit | SRT Date |
|----------|------------|-------------------|--------------------------------|----------|
| TBAU #5  | 3002536451 | 2163 psi          | 2113 psi                       | 4/12/11  |
| TBAU #7  | 3002536187 | 2053 psi          | 2003 psi                       | 4/13/11  |
| TBAU #11 | 3002536038 | 2058 psi          | 2008 psi                       | 4/14/11  |

TBAU #5
Rate BHI