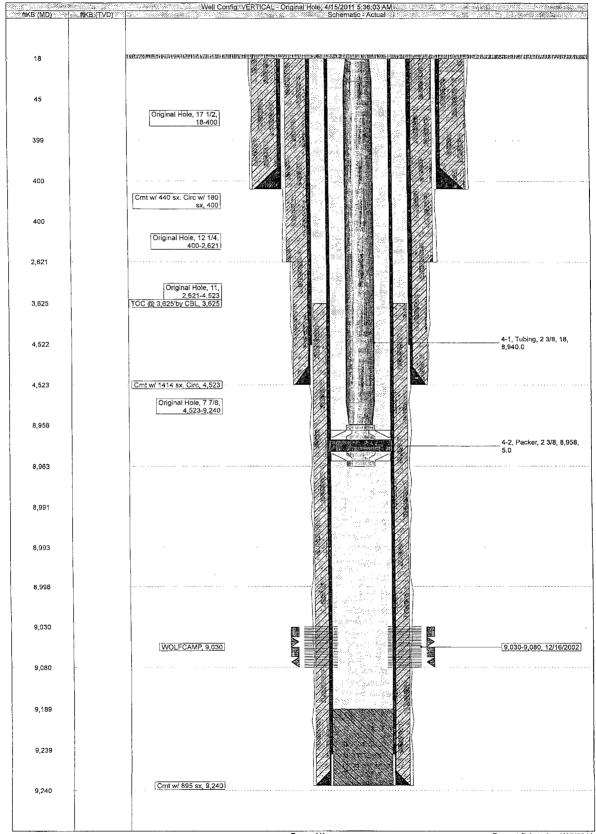

### **BLM Schematic**

TBAU 7

## CONFIDENTIAL

Spud Date: 4/17/2003 Initial Compl. Date: API#: 3002536187

CHK Propterty #: 890682 1st Prod Date: 5/28/2003 PBTD: Original Hole - 9172.0

TD: 9,218.0

Field: **Trinity** County: LEA

**NEW MEXICO** State:

Location: SEC 27-12S-38E, 330 FNL & 2310 FWL Elevation: GL 3,799.0 KB 3,818.0

KB Height: 19.0

TBAU #7

Rate