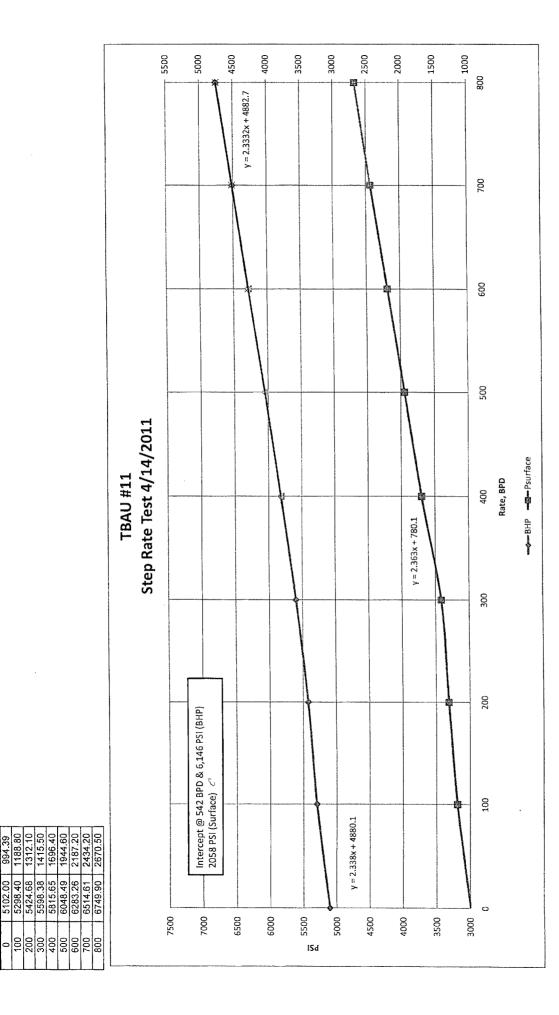

4/15/2011

Terry Warnell (NMOCD) 1220 South St. Francis Drive Santa Fe, NM 87505 (505) 476-3466

**RE: TBAU Injector Pressure Increases** 

Mr. Terry Warnell,

Chesapeake Energy respectfully requests to increase the injection pressure on three wells in the TBAU waterflood. Step rate tests have been performed, and the results are summarized in the table below. More detailed information in regards to the tests and wellbores is enclosed.

| Well     | API        | Fracture Pressure | ುRequested Inj. Pressure Limit | SRT Date |
|----------|------------|-------------------|--------------------------------|----------|
| TBAU #5  | 3002536451 | 2163 psi          | 2113 psi                       | 4/12/11  |
| TBAU #7  | 3002536187 | 2053 psi          | 2003 psi                       | 4/13/11  |
| TBAU #11 | 3002536038 | 2058 psi          | 2008 psi                       | 4/14/11  |

Spud Date: 11/13/2002 Initial Compl. Date: API #: 3002536038 CHK Propterty #: 890684 1st Prod Date: 12/31/2002 PBTD: Original Hole - 9189.0

TD: 9,240.0

TBAU #11

Rate