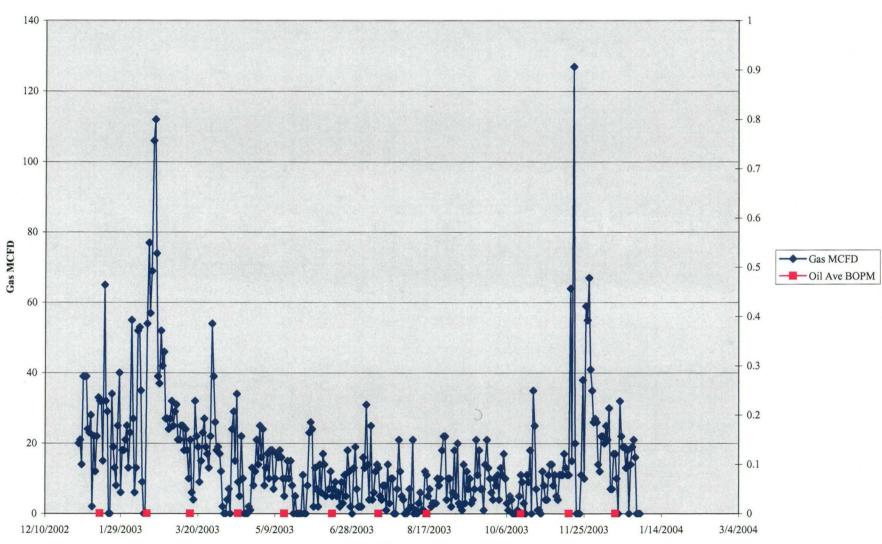

IV. Allocation Methodology

Exhibit 3 shows the Dakota production from the Federal 29 No. 2E while Exhibit 4 shows the production history of the Federal 28 No. 2E, an offset commingled White Wash Mancos-Gallup and Basin Dakota well (the upper zone was added in May 2003). The commingled production from the Federal 29 No. 2E should be similar to the offset well's production. The information on the C-107A application form is based on production from the Federal 28 No. 2E.

Federal 29 No. 2E

Exhibit 3

Federal 28 No. 2E Production

Exhibit 4