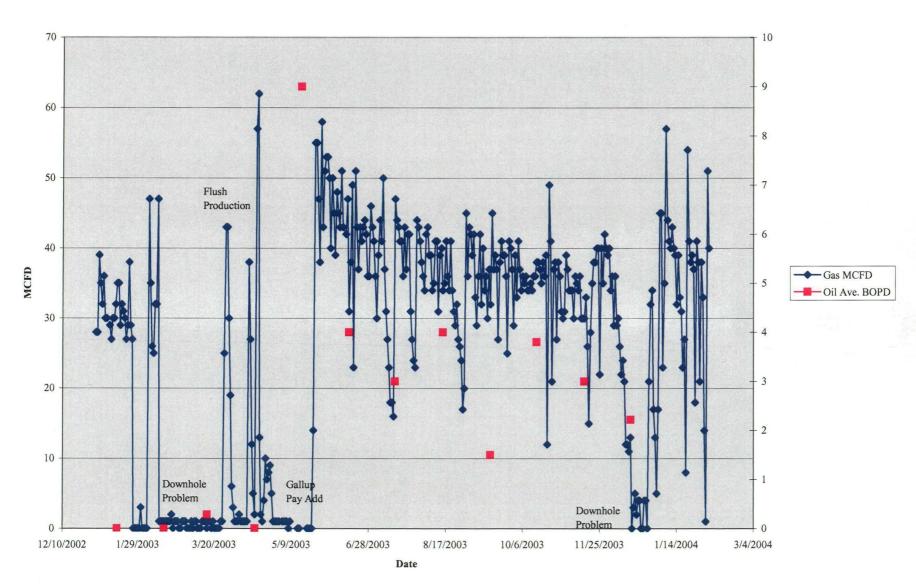

II. Proposed Spacing Units

Exhibit 1 is the C-102 plat for the Basin Dakota Pool with a 320 acre spacing unit in the west half of Section 29. Exhibit 2 is the C-102 plat for the White Wash Mancos-Gallup Pool with a 40 acre spacing unit in the NE/4 SW/4 of Section 29. Exhibit 5 is the ownership plat showing the offset operators.

III. Non-standard Location

The well is closer than 330 feet to the west boundary of the White Wash 40 acre spacing unit. Therefore, we need approval for a non-standard location. The nonstandard location is needed to utilize the existing wellbore. Merrion is the offset operator of all the 40 acre spacing units surrounding the subject location, so no outsider operator notification is necessary.

# Federal 29 No. 2E Non-standard Location Application

**R9W**