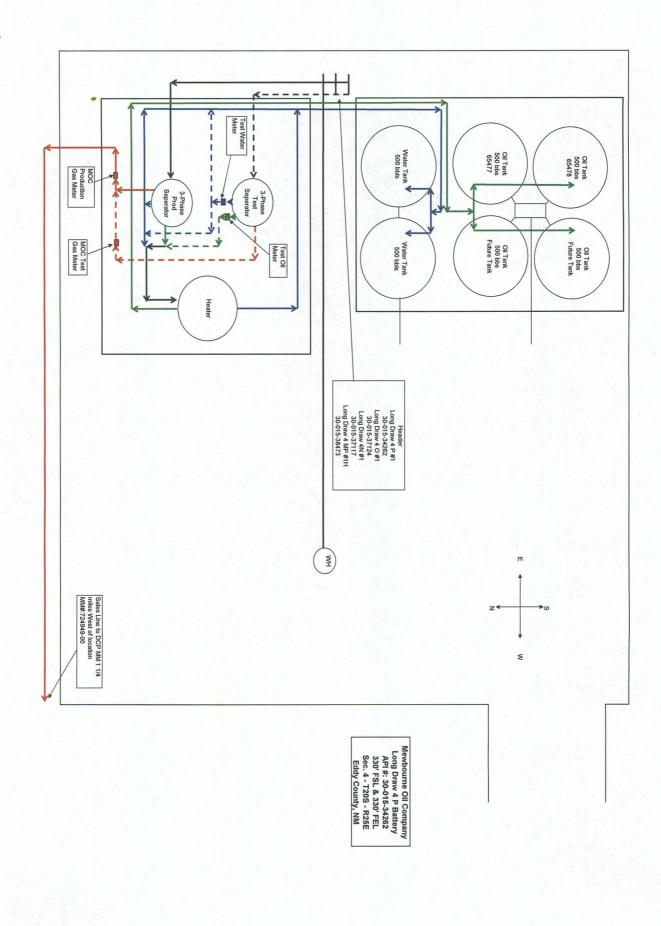

Long Draw 4 N # 1 (API # 30-015-37117) Fast Draw 4 # O # 1 (API # 30-015-37124) Long Draw 4 MP # 1H (API # 30-015-38473)  $I''_{II} = O''_{II} = Q = Q$ 

Mewbourne Oil Co request permission to produce these wells to a tank battery on our Long Draw 4 P # 1 (API # 30-015-36583) with our Long Draw 4 P # 1.

The reason for which Mewbourne Oil Co is requesting this off lease measurement is to save approximately \$150,000 in facilities cost as well as additional surface disturbances. Mewbourne Oil Co will allocate production based upon well test.

Form C107B Site diagram of production facility with pictures Explanation of testing procedure Form C-102 for leases Map showing entire section and corresponding leases Administrative Application Checklist List of all involved parties Copy of letter that was sent certified mail to all involved parties informing them of proposed off lease measurement.