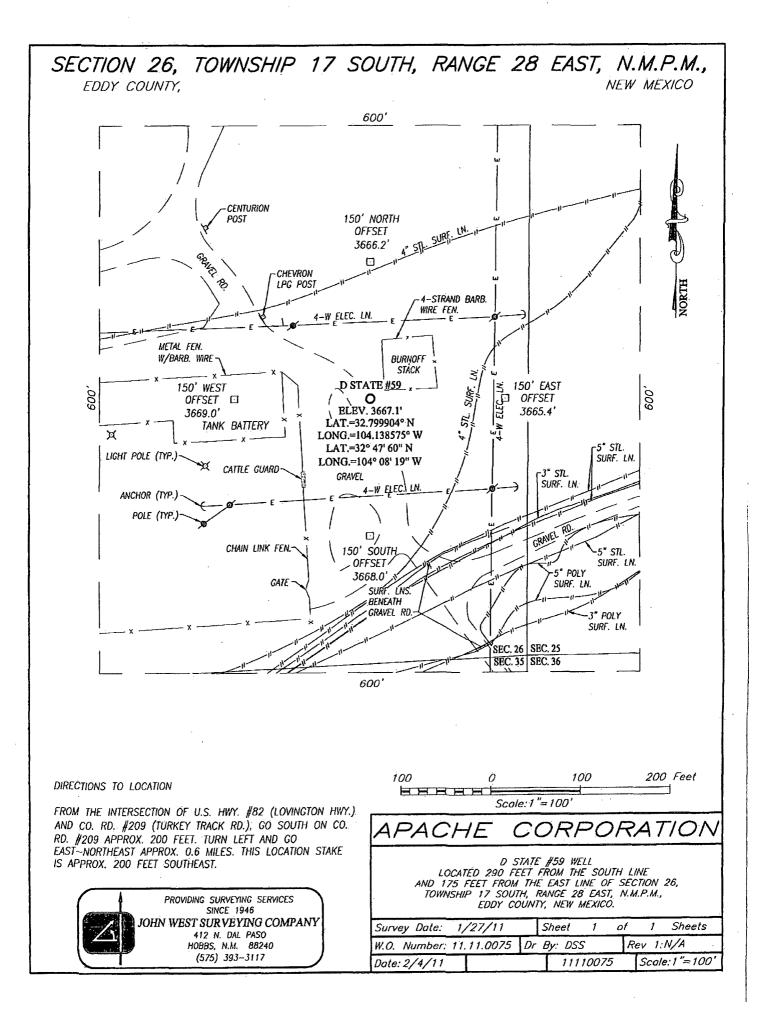

## **Hand Delivered**

New Mexico Oil Conservation Division 1220 S. St. Francis Drive Santa Fe, New Mexico 87505

Attention: Ms. Jami Bailey, CPG Division Director

Re: Application for Unorthodox Well Location D-State-No.-59 APFNo.-(30=015=3.8470) 290' FSL & 175' FEL (Unit P) Section 26, T-17 South, R-28 East, NMPM, Eddy County, New Mexico

Dear Ms. Bailey:

Pursuant to Division Rule 19.15.15.13, Apache Corporation ("Apache") respectfully requests administrative approval of an unorthodox oil well location for its proposed D State No. 59. This well will be drilled as a development oil well in the Artesia Glorieta-Yeso Pool (96830).

The proposed D State No. 59 will be dedicated to an existing standard 40-acre oil spacing and proration unit in the Artesia Glorieta-Yeso Pool comprising the SE/4 SE/4 of Section 26. This unit is currently dedicated to the existing Apache D State No. 2 (API No. 30-015-31421) located 990 feet from the South line and 430 feet from the East line, and the proposed D State No. 51 (API No. 30-015-38585) to be drilled 900 feet from the South line and 990 feet from the East line.

The Artesia Glorieta-Yeso Pool is currently governed by Division Rule 19.19.15.9 which requires standard 40-acre oil spacing and proration units with wells to be located no closer than 330 feet to the outer boundary of the spacing unit.

The attached vicinity map shows that the proposed unorthodox well location is necessary in order to avoid an existing tank battery and overhead power lines.

The affected offset acreage includes the SW/4 SW/4 of Section 25, the NE/4 NE/4 of Section 35, and the NW/4 NW/4 of Section 36, all in Township 17 South, Range 28 East. All three of these affected tracts are existing 40-acre spacing units in the Artesia Glorieta-Yeso Pool, and all three are operated by Apache. Please note that the working interest ownership between the SE/4 SE/4 of Section 26 and the three affected offset