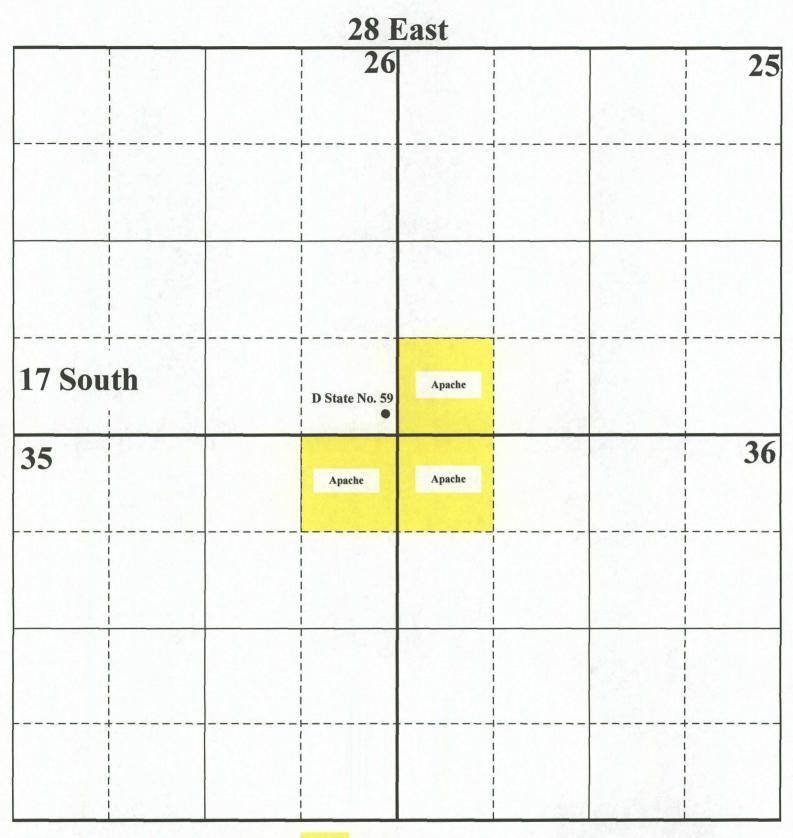

The attached vicinity map shows that the proposed unorthodox well location is necessary in order to avoid an existing tank battery and overhead power lines.

The affected offset acreage includes the SW/4 SW/4 of Section 25, the NE/4 NE/4 of Section 35, and the NW/4 NW/4 of Section 36, all in Township 17 South, Range 28 East. All three of these affected tracts are existing 40-acre spacing units in the Artesia Glorieta-Yeso Pool, and all three are operated by Apache. Please note that the working interest ownership between the SE/4 SE/4 of Section 26 and the three affected offset

Affected Offset Acreage

Apache Corporation Application for Non-Standard Well Location D State No. 59 (API No. 30-015-38470)