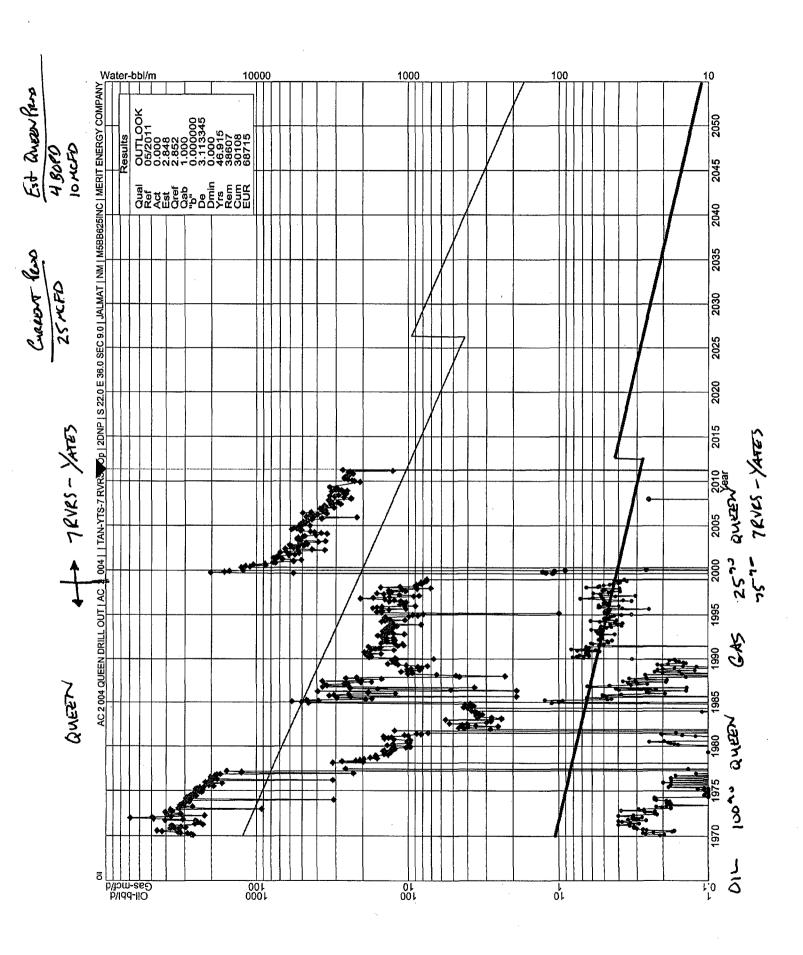

#### APPLICATION FOR DOWNHOLE COMMINGLING

\_X\_ Yes \_\_\_\_No

| Marit Engrass Commany                                                                                                                                                                                                           |                                                                                                                           | 13727 Noel Rd Ste 500 Dallas, TX 7                                      | <b>399</b>             |  |  |  |
|---------------------------------------------------------------------------------------------------------------------------------------------------------------------------------------------------------------------------------|---------------------------------------------------------------------------------------------------------------------------|-------------------------------------------------------------------------|------------------------|--|--|--|
| Merit Energy Company Operator                                                                                                                                                                                                   |                                                                                                                           | Address                                                                 | J27U                   |  |  |  |
| State A A/C 2                                                                                                                                                                                                                   | 4 Unit l                                                                                                                  | M - Sect. 9M - T22S - R36E                                              | Lea                    |  |  |  |
| Lease                                                                                                                                                                                                                           |                                                                                                                           | tter-Section-Township-Range                                             | Lea<br>County          |  |  |  |
| OGRID No. 14591 Property Co                                                                                                                                                                                                     | ode 24671 API No. 30                                                                                                      | 0-025-08853 Lease Type:                                                 | Federal XState Fee     |  |  |  |
| DATA ELEMENT                                                                                                                                                                                                                    | LOWER ZONE                                                                                                                |                                                                         |                        |  |  |  |
| Pool Name                                                                                                                                                                                                                       | Jalmat - Tan Yates 7 Rivers                                                                                               |                                                                         | Langlie Mattix - Queen |  |  |  |
| Pool Code                                                                                                                                                                                                                       | 79240                                                                                                                     |                                                                         | <del>24130</del>       |  |  |  |
| Top and Bottom of Pay Section (Perforated or Open-Hole Interval)                                                                                                                                                                | 3210'-3261'                                                                                                               |                                                                         | 3618'-3795'            |  |  |  |
| Method of Production (Flowing or Artificial Lift)                                                                                                                                                                               | Artificial Lift                                                                                                           |                                                                         | Artificial Lift        |  |  |  |
| Bottomhole Pressure<br>(Note: Pressure data will not be required if the bottom<br>perforation in the lower zone is within 150% of the<br>depth of the top perforation in the upper zone)                                        | NA                                                                                                                        | ·                                                                       | NA <sub>.</sub>        |  |  |  |
| Oil Gravity or Gas BTU<br>(Degree API or Gas BTU)                                                                                                                                                                               | 1.3174 BTU                                                                                                                | J                                                                       | 33.6 API / 1.2088 BTU  |  |  |  |
| Producing, Shut-In or<br>New Zone                                                                                                                                                                                               | Producing                                                                                                                 |                                                                         | SI                     |  |  |  |
| Date and Oil/Gas/Water Rates of Last Production. (Note: For new zones with no production history, applicant shall be required to attach production                                                                              | Date: 03/12/2011                                                                                                          | Date:                                                                   | Date:                  |  |  |  |
| estimates and supporting data.)                                                                                                                                                                                                 | Rates:25mcf/1bwpd                                                                                                         | Rates:                                                                  | Rates: 4bopd/10mcf     |  |  |  |
| Fixed Allocation Percentage (Note: If allocation is based upon something other                                                                                                                                                  | Oil Gas                                                                                                                   | Oil Gas                                                                 | Oil Gas                |  |  |  |
| than current or past production, supporting data or explanation will be required.)                                                                                                                                              | 0 % 75 %                                                                                                                  | % %                                                                     | 100 % 25 %             |  |  |  |
|                                                                                                                                                                                                                                 | <u>ADDITI</u>                                                                                                             | ONAL DATA                                                               |                        |  |  |  |
| Are all working, royalty and overriding if not, have all working, royalty and ov                                                                                                                                                |                                                                                                                           |                                                                         | Yes No<br>Yes No       |  |  |  |
| Are all produced fluids from all commi                                                                                                                                                                                          | ingled zones compatible with each                                                                                         | h other?                                                                | YesX_No                |  |  |  |
| Will commingling decrease the value of                                                                                                                                                                                          | YesNoX                                                                                                                    |                                                                         |                        |  |  |  |
| If this well is on, or communitized with or the United States Bureau of Land M                                                                                                                                                  |                                                                                                                           |                                                                         | YesX_No                |  |  |  |
| NMOCD Reference Case No. applicab                                                                                                                                                                                               | le to this well:                                                                                                          |                                                                         |                        |  |  |  |
| Attachments:  C-102 for each zone to be comming Production curve for each zone for For zones with no production histo Data to support allocation method Notification list of working, royalt Any additional statements, data or | r at least one year. (If not available ory, estimated production rates an or formula.  y and overriding royalty interests | e, attach explanation.) d supporting data. for uncommon interest cases. |                        |  |  |  |
|                                                                                                                                                                                                                                 | PRE-APPE                                                                                                                  | ROVED POOLS                                                             | >                      |  |  |  |
| If application is                                                                                                                                                                                                               | to establish Pre-Approved Pools                                                                                           | s, the following additional information w                               | ill be required:       |  |  |  |
| List of other orders approving downhol<br>List of all operators within the propose<br>Proof that all operators within the prop<br>Bottomhole pressure data.                                                                     | d Pre-Approved Pools                                                                                                      |                                                                         |                        |  |  |  |
| hereby certify that the information                                                                                                                                                                                             | above is true and complete to                                                                                             | o the best of my knowledge and belie                                    | f.                     |  |  |  |
| SIGNATURE MANAGE                                                                                                                                                                                                                | TITLE                                                                                                                     | Regulatory Analyst                                                      | DATE 05/12/2011        |  |  |  |