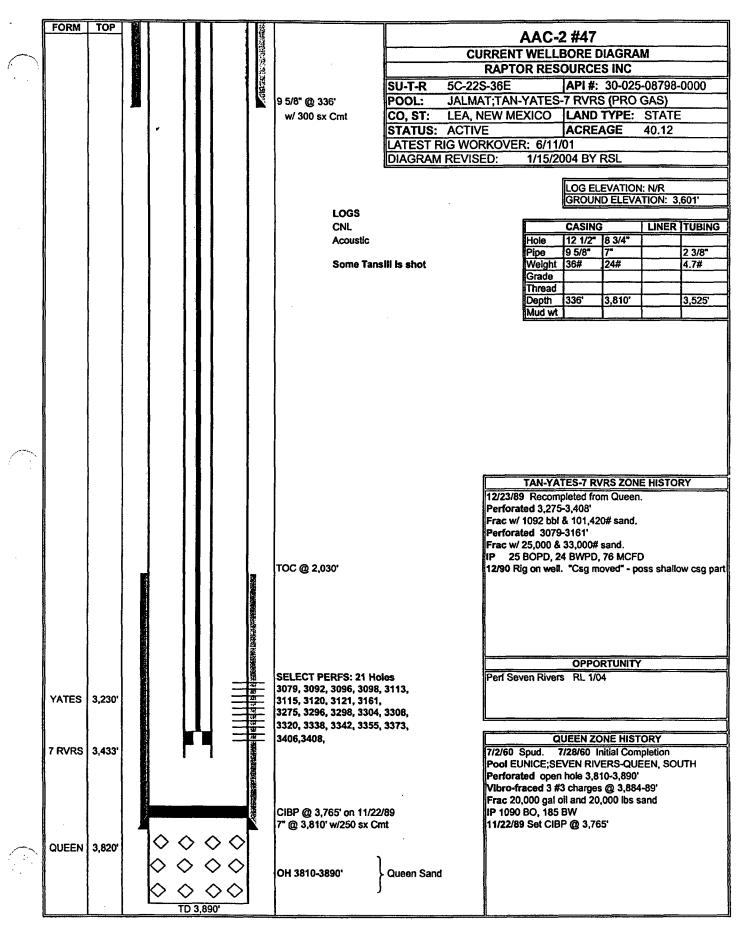

## **APPLICATION FOR DOWNHOLE COMMINGLING**

| Merit Energy Company |          | <b>DH-C-745</b><br>13727 Noel Rd Ste 500 Dallas, TX 75240 |        |  |  |
|----------------------|----------|-----------------------------------------------------------|--------|--|--|
| Operator             |          | Address                                                   |        |  |  |
| State A A/C 2        | 47       | Unit C - Sect. 5C - T22S - R36E                           | Lea    |  |  |
| Lease                | Well No. | Unit Letter-Section-Township-Range                        | County |  |  |
|                      | <b></b>  | 00.005.00500                                              | •      |  |  |

OGRID No. 14591 Property Code 24671 API No. 30-025-08798 \_\_\_ Lease Type: \_\_\_\_Federal \_\_\_XState \_\_\_ Fee

| DATA ELEMENT                                                                                                                                                                                   | UPPER ZONE                            | INTERMEDIATE ZONE | LOWER ZONE<br>S, ELMEZTRUS QN |  |  |  |  |
|------------------------------------------------------------------------------------------------------------------------------------------------------------------------------------------------|---------------------------------------|-------------------|-------------------------------|--|--|--|--|
| Pool Name                                                                                                                                                                                      | Jalmat - Tan Yates 7 Rivers           | E                 | Langlie-Mattix - Queen        |  |  |  |  |
| Pool Code                                                                                                                                                                                      | 79240                                 |                   | -24130                        |  |  |  |  |
| Top and Bottom of Pay Section<br>(Perforated or Open-Hole Interval)                                                                                                                            | 3079'-3408'                           |                   | 3810'-3890'                   |  |  |  |  |
| Method of Production<br>(Flowing or Artificial Lift)                                                                                                                                           | Artificial Lift                       |                   | Artificial Lift               |  |  |  |  |
| Bottomhole Pressure<br>(Note: Pressure data will not be required if the bottom<br>perforation in the lower zone is within 150% of the<br>depth of the top perforation in the upper zone)       | NA                                    |                   | NA                            |  |  |  |  |
| Oil Gravity or Gas BTU<br>(Degree API or Gas BTU)                                                                                                                                              | 1.3174 BTU                            |                   | 33.6 API / 1.2088 BTU         |  |  |  |  |
| Producing, Shut-In or<br>New Zone                                                                                                                                                              | Producing                             |                   | SI                            |  |  |  |  |
| Date and Oil/Gas/Water Rates of<br>Last Production.<br>(Note: For new zones with no production history,<br>applicant shall be required to attach production<br>estimates and supporting data.) | Date: 03/12/2011<br>Rates:35mcf/1bwpd | Date:<br>Rates:   | Date:<br>Rates: 1bopd/8mcfd   |  |  |  |  |
| Fixed Allocation Percentage<br>(Note: If allocation is based upon something other<br>than current or past production, supporting data or<br>explanation will be required.)                     | Oil Gas<br>0 % 80 %                   | Oil Gas<br>% %    | Oil Gas<br>100 % 20 %         |  |  |  |  |

#### RE. Jalmat Field: 12 Commingling Applications Lea County, New Mexico

<u>Merit Energy Company</u> has requested approval to commingle the Queen formation (Langlie Mattix Pool) with the Tansill-Yates-Seven Rivers formation (Jalmat Pool).

Commingling the Jalmat Pool with the Langlie Mattix Pool in S 5-9 T22S R36E in Lea County is in the interest of both royalty owners and the conservation. Commingling will extend the life of each well and optimize recovery from Both Pools. The 12 well's commercial value will be extended 30 years based on estimated reserves from the Queen formation, and will ultimately allow uncommercial Jalmat Pool reserves to be recovered via production from the Queen. The Queen Completions are uneconomic if it is required by the NMOCD to seal off the Jalmat Pool from the Langlie Mattix Pool. Operationally, fluid samples will be collected before and after commingling. Scale inhibitors will be continuously pumped during operations. The fluid level will be maintained below the Jalmat pool both to optimize production and reduce any scaling tendencies.