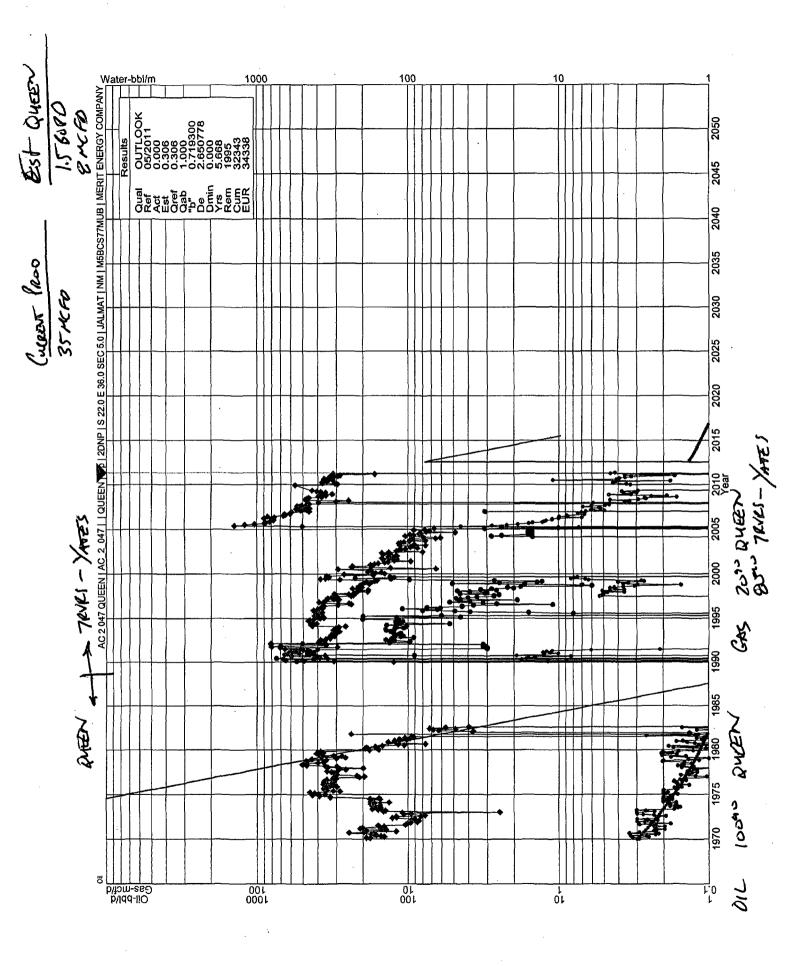

Attachments:

C-102 for each zone to be commingled showing its spacing unit and acreage dedication.

Production curve for each zone for at least one year. (If not available, attach explanation.)

For zones with no production history, estimated production rates and supporting data.

Commingling the Jalmat Pool with the Langlie Mattix Pool in S 5-9 T22S R36E in Lea County is in the interest of both royalty owners and the conservation. Commingling will extend the life of each well and optimize recovery from Both Pools. The 12 well's commercial value will be extended 30 years based on estimated reserves from the Queen formation, and will ultimately allow uncommercial Jalmat Pool reserves to be recovered via production from the Queen. The Queen Completions are uneconomic if it is required by the NMOCD to seal off the Jalmat Pool from the Langlie Mattix Pool. Operationally, fluid samples will be collected before and after commingling. Scale inhibitors will be continuously pumped during operations. The fluid level will be maintained below the Jalmat pool both to optimize production and reduce any scaling tendencies.