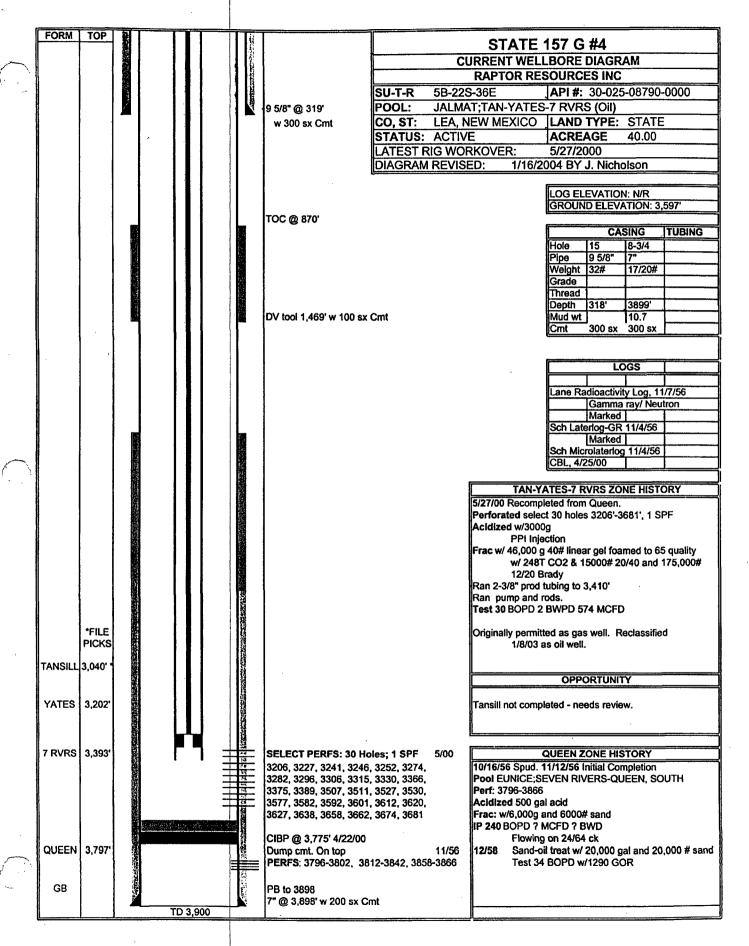

# APPLICATION FOR DOWNHOLE COMMINGLING

X Single Well Establish Pre-Approved Pools
EXISTING WELLBORE
X Yes No

\_\_DATE\_05/12/2011

) (972)628-1603

| 1220 S. St. Francis Dr., Santa Fe, NM 87505                                                                                                                                                                                     | AFFLICATI                                                                                                           | ON FOR DC                                                                     | WINDL                                | LE COMMINGLI           |          | . 100              | 2                            |              | NO   |
|---------------------------------------------------------------------------------------------------------------------------------------------------------------------------------------------------------------------------------|---------------------------------------------------------------------------------------------------------------------|-------------------------------------------------------------------------------|--------------------------------------|------------------------|----------|--------------------|------------------------------|--------------|------|
|                                                                                                                                                                                                                                 |                                                                                                                     |                                                                               |                                      | DAY C                  | ک سے     | 140                |                              | -            |      |
| Merit Energy Company                                                                                                                                                                                                            |                                                                                                                     |                                                                               |                                      | Rd Ste 500 Dallas,     | TX 75    | 5240               |                              |              |      |
| Operator                                                                                                                                                                                                                        |                                                                                                                     |                                                                               | Address                              |                        |          |                    |                              |              |      |
| State 157 G                                                                                                                                                                                                                     | 4 .                                                                                                                 |                                                                               |                                      | G - T22S - R36E        |          |                    | Lea                          | <u>.</u>     |      |
| Lease                                                                                                                                                                                                                           | Well No.                                                                                                            | Unit Lette                                                                    | er-Section-Te                        | ownship-Range          |          |                    | Co                           | ounty        |      |
| OGRID No. 14591 Property Co                                                                                                                                                                                                     | ode_24670A                                                                                                          | API No. 30-                                                                   | 025-0879                             | 0 Lease Typ            | pe:      | Federa             | 1 <u>X</u> S                 | State        | _Fee |
| DATA ELEMENT                                                                                                                                                                                                                    | UPPER 2                                                                                                             | ZONE                                                                          | INTI                                 | INTERMEDIATE ZONE      |          |                    | LOWER ZONE 7 FUNCE 7 RVRSQ N |              |      |
| Pool Name                                                                                                                                                                                                                       | Jalmat - Tan Yate                                                                                                   | es 7 Rivers                                                                   |                                      | Langlie Mattix - Queen |          |                    |                              |              |      |
| Pool Code                                                                                                                                                                                                                       | 79240                                                                                                               |                                                                               |                                      |                        |          | <del>24130 L</del> |                              |              |      |
| Top and Bottom of Pay Section (Perforated or Open-Hole Interval)                                                                                                                                                                | 3206'-3681'                                                                                                         |                                                                               |                                      |                        |          | 3796'-38           | 66'                          |              |      |
| Method of Production<br>(Flowing or Artificial Lift)                                                                                                                                                                            | Artificial Lift                                                                                                     |                                                                               |                                      |                        |          | Artificial         | l Lift                       |              |      |
| Bottomhole Pressure (Note: Pressure data will not be required if the bottom perforation in the lower zone is within 150% of the depth of the top perforation in the upper zone)                                                 | NA                                                                                                                  |                                                                               |                                      |                        |          | NA                 | •                            |              |      |
| Oil Gravity or Gas BTU<br>(Degree API or Gas BTU)                                                                                                                                                                               | 1.3174 BTU                                                                                                          |                                                                               |                                      |                        |          | 33.6 API           | <br>[\[                      | y            |      |
| Producing, Shut-In or                                                                                                                                                                                                           | Producina                                                                                                           |                                                                               |                                      |                        |          | SI                 |                              |              |      |
| New Zone Date and Oil/Gas/Water Rates of                                                                                                                                                                                        | Producing                                                                                                           |                                                                               |                                      |                        |          | <u></u>            |                              |              |      |
| Last Production. (Note: For new zones with no production history,                                                                                                                                                               | Date: 03/12/20                                                                                                      | 11                                                                            | Date:                                |                        |          | Date:              |                              |              |      |
| applicant shall be required to attach production estimates and supporting data.)                                                                                                                                                | Rates:40mcf/1b                                                                                                      | owpd                                                                          | Rates:                               | **                     |          | Rates:             | 2bopd                        |              |      |
| Fixed Allocation Percentage (Note: If allocation is based upon something other                                                                                                                                                  | Oil                                                                                                                 | Gas                                                                           | Oil                                  | Gas                    |          | Oil                |                              | Gas          |      |
| than current or past production, supporting data or explanation will be required.)                                                                                                                                              | 0 %                                                                                                                 | 100 %                                                                         |                                      | %                      | %        | 100                | %                            | 0            | %    |
|                                                                                                                                                                                                                                 |                                                                                                                     | ADDITIO                                                                       | NAL DA                               | <u>TA</u>              |          |                    |                              |              |      |
| Are all working, royalty and overriding If not, have all working, royalty and ov                                                                                                                                                |                                                                                                                     |                                                                               |                                      |                        |          |                    | YesYes                       | X No_<br>No  |      |
| Are all produced fluids from all commi                                                                                                                                                                                          |                                                                                                                     |                                                                               |                                      | by certified mair:     |          |                    | Yes                          | No<br>_X_ No |      |
| Will commingling decrease the value o                                                                                                                                                                                           | -,                                                                                                                  |                                                                               |                                      |                        |          |                    | Yes                          | No           |      |
| If this well is on, or communitized with                                                                                                                                                                                        |                                                                                                                     |                                                                               |                                      |                        | ds       |                    |                              |              |      |
| or the United States Bureau of Land M<br>NMOCD Reference Case No. applicab                                                                                                                                                      | -                                                                                                                   | _                                                                             | • •                                  | olication?             |          |                    | Yes                          | <u>X</u> No  |      |
| Attachments:  C-102 for each zone to be comming Production curve for each zone for For zones with no production histo Data to support allocation method Notification list of working, royalt Any additional statements, data or | gled showing its space<br>of at least one year. (I<br>ory, estimated product<br>or formula.<br>y and overriding roy | cing unit and a<br>f not available,<br>ction rates and<br>valty interests for | creage ded, attach exp<br>supporting | olanation.)<br>g data. |          |                    |                              |              |      |
|                                                                                                                                                                                                                                 |                                                                                                                     | PRE-APPRO                                                                     | OVED PO                              | OOLS                   |          |                    |                              | ,            |      |
| If application is                                                                                                                                                                                                               | s to establish Pre-Ap                                                                                               | proved Pools,                                                                 | the followi                          | ng additional informa  | ition wi | ll be requi        | red:                         |              |      |
| List of other orders approving downhol<br>List of all operators within the propose<br>Proof that all operators within the prop                                                                                                  | d Pre-Approved Poo                                                                                                  | ols                                                                           | • •                                  |                        |          |                    |                              |              |      |
| Bottomhole pressure data.                                                                                                                                                                                                       |                                                                                                                     |                                                                               | •                                    |                        |          |                    | ). <del></del>               |              |      |