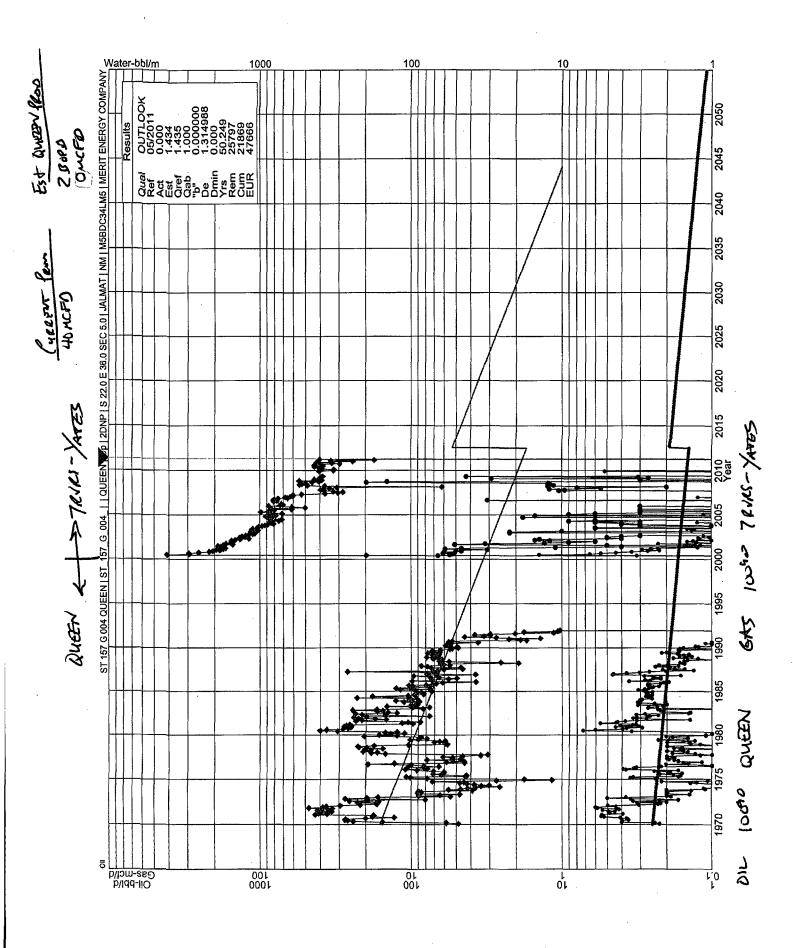

**Jalmat Field: 12 Commingling Applications** 

Lea County, New Mexico

Merit Energy Company has requested approval to commingle the Queen formation (Langlie Mattix Pool) with the Tansill-Yates-Seven Rivers formation (Jalmat Pool).

Commingling the Jalmat Pool with the Langlie Mattix Pool in S 5-9 T22S R36E in Lea County is in the interest of both royalty owners and the conservation. Commingling will extend the life of each well and optimize recovery from Both Pools. The 12 well's commercial value will be extended 30 years based on estimated reserves from the Queen formation, and will ultimately allow uncommercial Jalmat Pool reserves to be recovered via production from the Queen. The Queen Completions are uneconomic if it is required by the NMOCD to seal off the Jalmat Pool from the Langlie Mattix Pool. Operationally, fluid samples will be collected before and after commingling. Scale inhibitors will be continuously pumped during operations. The fluid level will be maintained below the Jalmat pool both to optimize production and reduce any scaling tendencies.