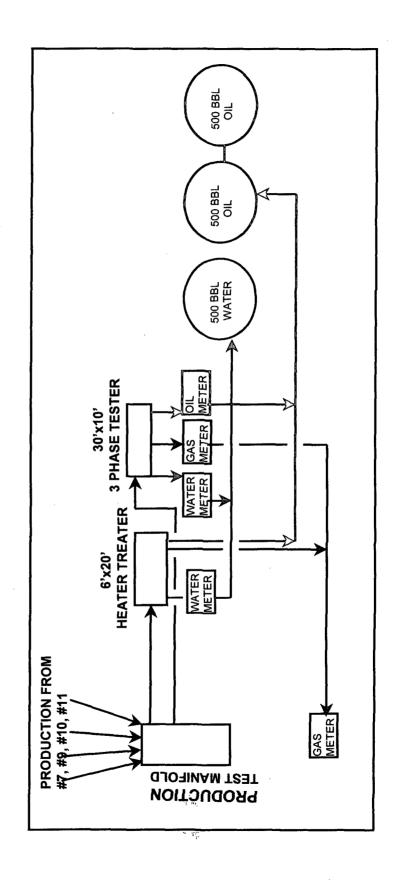

Lime Rock Resources A, L.P. (operator) would like to surface commingle production from the referenced four State oil wells, which will all soon be completed in and produce from the Empire, Glorieta-Yeso oil pool (96210). Attached is a form C-107B, C-102 for each well, a plat showing all the wells and their leases, a plat and testing procedure of the testing facility, and letters to the interest owners, the BLM, and the NM Public Lands, along with the other necessary supporting data.

This surface commingle will eliminate redundant surface equipment thus preventing waste. It will eliminate a gas meter, oil tank, water tank, heater treater, and installation costs on three of the four wells for a savings of about \$150,000 per well and a total savings of \$450,000 to the interest owners. The common tank battery will be built on well #9's well pad.

However, the ownership in these four State wells is not identical. Therefore, Lime Rock plans to test each of these wells when they are ready for production on a weekly basis in order to establish the oil & gas allocation per well. When these weekly tests stabilize, the wells will be tested for their allocations on a quarterly basis. All the interest owners have been notified.