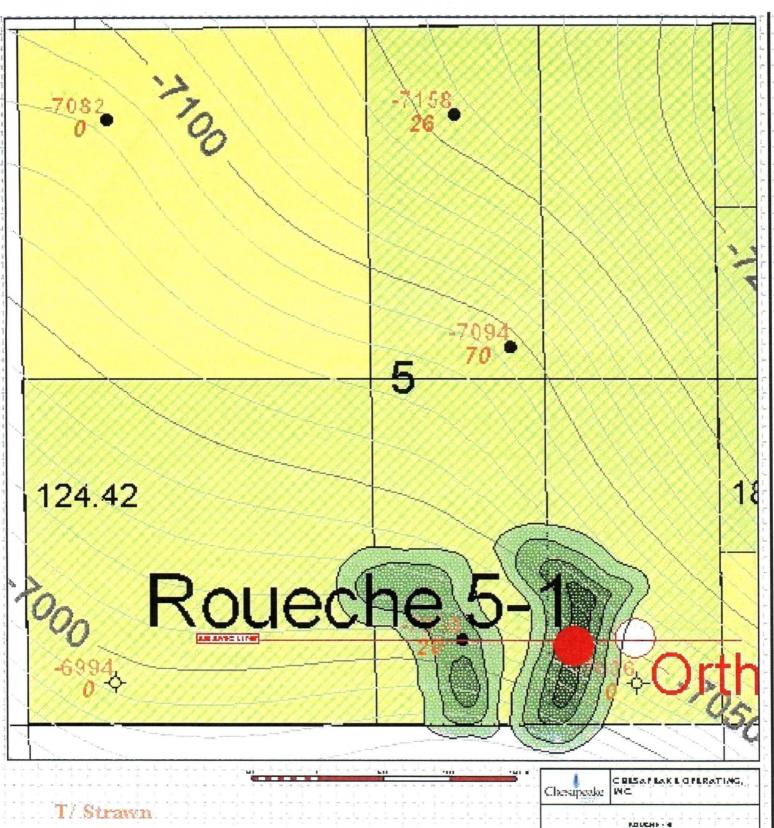

- 4. This location, as illustrated on Exhibit "B" attached, is based upon geologic reasoning:
  - a. Chesapeake, based upon 3-D seismic analysis, believes that the Shipp-Strawn Pool is composed of multiple steep sided algal mounds; (Exhibit "C")
  - b. There are two mounds located in the S/2SE/4 of Section 5, each separate from the other; (Exhibit "C")
  - c. Conventional cross-section log correlation and analysis (Exhibit "D") demonstrates that the Strawn limestone, colored in blue, appears to be continuous from the Northport's Midway 5-1 well located within Unit 0 through the Chesapeake location on to the Read & Stevens Blackmar Well No. 1 located in Unit P. While the Midway 5-1 well is productive in the Strawn, porosity colored in red, the Blackmar well it is not productive in the Strawn (a DST confirmed that there was no Strawn porosity in this well);
  - d. the 3-D seismic profile shows that these two pods are separated such that Chesapeake's located with be in a pod that is distinct from the Northport's well; (Exhibit "E")
  - e. the Strawn porosity intervals within Chesapeake spacing unit is best tested at a location outside of the standard location drilling window; (Exhibit "C")
  - f. a standard well location will be outside or on the eastern edge of Chesapeake's Strawn porosity pod and it will reduce the risk if Chesapeake locate this well towards the thicker portions of this pod at the requested unorthodox well location. (Exhibit "C")
- 5. Chesapeake has obtained a waiver from Northport Production Company the operator of the Midway "5" Well No. 1 located in and dedicated to the E/4SE/4 of this section towards whom Chesapeake's well location encroaches. (Exhibit "F")