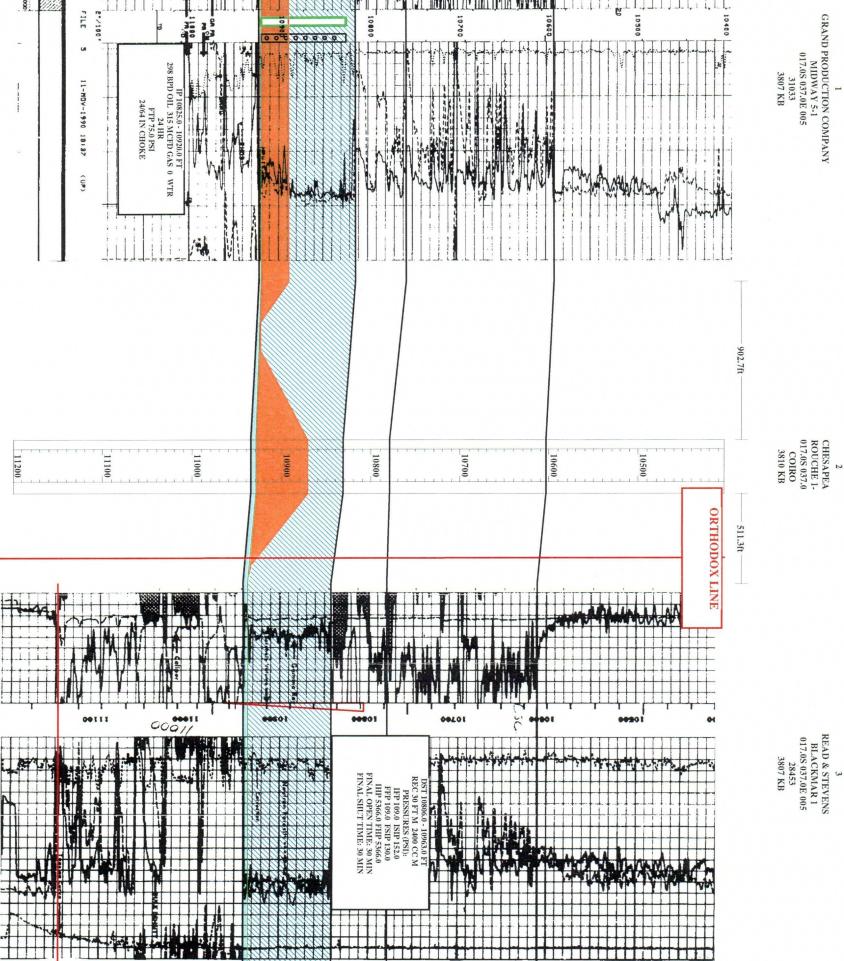

- 4. This location, as illustrated on Exhibit "B" attached, is based upon geologic reasoning:
  - a. Chesapeake, based upon 3-D seismic analysis, believes that the Shipp-Strawn Pool is composed of multiple steep sided algal mounds; (Exhibit "C")
  - b. There are two mounds located in the S/2SE/4 of Section 5, each separate from the other; (Exhibit "C")
  - c. Conventional cross-section log correlation and analysis (Exhibit "D") demonstrates that the Strawn limestone, colored in blue, appears to be continuous from the Northport's Midway 5-1 well located within Unit 0 through the Chesapeake location on to the Read & Stevens Blackmar Well No. 1 located in Unit P. While the Midway 5-1 well is productive in the Strawn, porosity colored in red, the Blackmar well it is not productive in the Strawn (a DST confirmed that there was no Strawn porosity in this well);
  - d. the 3-D seismic profile shows that these two pods are separated such that Chesapeake's located with be in a pod that is distinct from the Northport's well; (Exhibit "E")
  - e. the Strawn porosity intervals within Chesapeake spacing unit is best tested at a location outside of the standard location drilling window; (Exhibit "C")
  - f. a standard well location will be outside or on the eastern edge of Chesapeake's Strawn porosity pod and it will reduce the risk if Chesapeake locate this well towards the thicker portions of this pod at the requested unorthodox well location. (Exhibit "C")
- 5. Chesapeake has obtained a waiver from Northport Production Company the operator of the Midway "5" Well No. 1 located in and dedicated to the E/4SE/4 of this section towards whom Chesapeake's well location encroaches. (Exhibit "F")