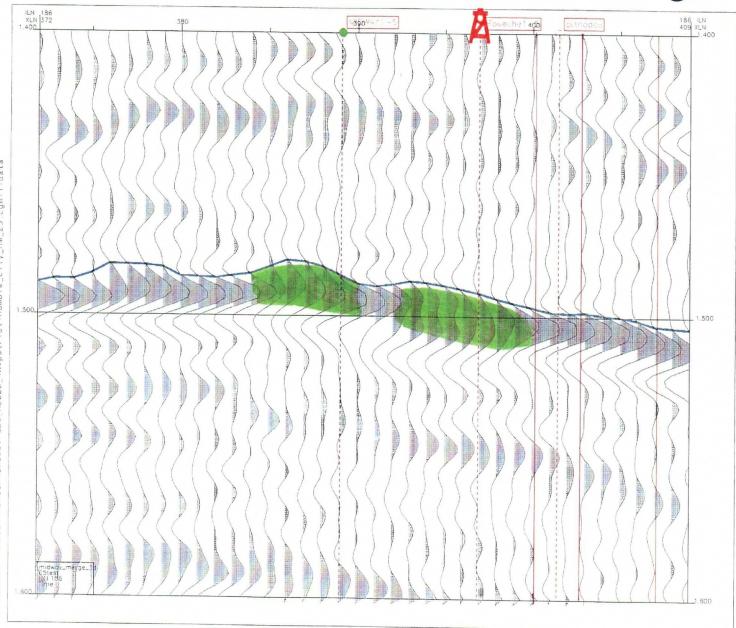

- 4. This location, as illustrated on Exhibit "B" attached, is based upon geologic reasoning:
  - a. Chesapeake, based upon 3-D seismic analysis, believes that the Shipp-Strawn Pool is composed of multiple steep sided algal mounds; (Exhibit "C")
  - b. There are two mounds located in the S/2SE/4 of Section 5, each separate from the other; (Exhibit "C")
  - c. Conventional cross-section log correlation and analysis (Exhibit "D") demonstrates that the Strawn limestone, colored in blue, appears to be continuous from the Northport's Midway 5-1 well located within Unit 0 through the Chesapeake location on to the Read & Stevens Blackmar Well No. 1 located in Unit P. While the Midway 5-1 well is productive in the Strawn, porosity colored in red, the Blackmar well it is not productive in the Strawn (a DST confirmed that there was no Strawn porosity in this well);
  - d. the 3-D seismic profile shows that these two pods are separated such that Chesapeake's located with be in a pod that is distinct from the Northport's well; (Exhibit "E")
  - e. the Strawn porosity intervals within Chesapeake spacing unit is best tested at a location outside of the standard location drilling window; (Exhibit "C")
  - f. a standard well location will be outside or on the eastern edge of Chesapeake's Strawn porosity pod and it will reduce the risk if Chesapeake locate this well towards the thicker portions of this pod at the requested unorthodox well location. (Exhibit "C")
- 5. Chesapeake has obtained a waiver from Northport Production Company the operator of the Midway "5" Well No. 1 located in and dedicated to the E/4SE/4 of this section towards whom Chesapeake's well location encroaches. (Exhibit "F")