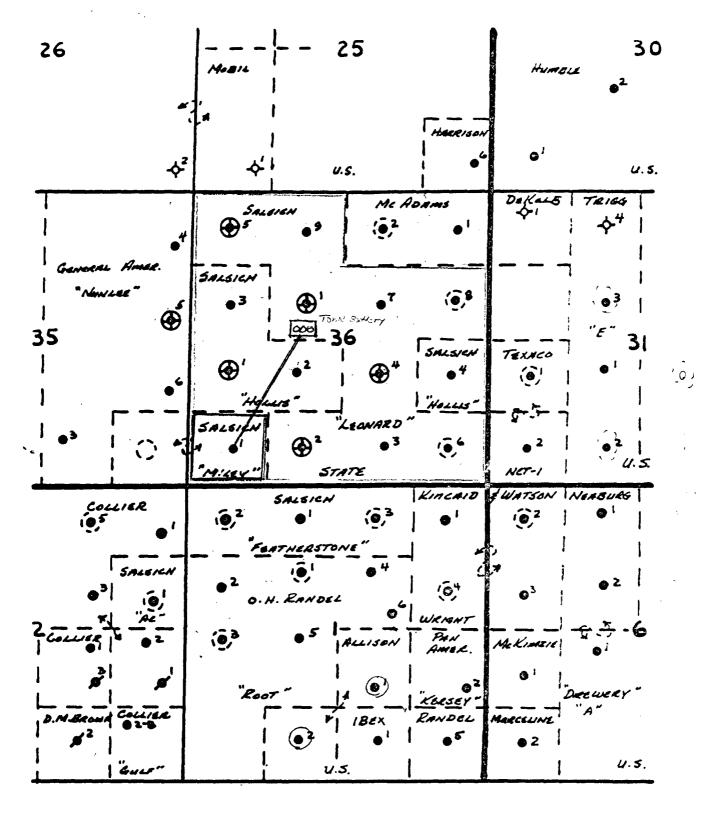

#### APPLICATION

COMES NEIL E. SALSICH, LTD., by Losee and Stewart, its attorneys, and respectfully states:

- 1. That Applicant is the operator of the following State of New Mexico Oil and Gas Leases covering lands in Section 36, Township 16 South, Range 29 East, N.M.P.M., Eddy County, New Mexico, to-wit:
  - A) Leonard State Lease B-2175 embracing N/2 NW/4, SE/4 NW/4, S/2 NE/4, NW/4 SE/4, S/2 SE/4, SE/4 SW/4,
  - B) Hollis State Lease E-785 embracing N/2 SW/4, SW/4 NW/4, NE/4 SE/4,
  - C) Miley State Lease B-2175 embracing SW/4 SW/4,
    - Only insofar as said leases extend to and include the above lands from the surface down to 3,000 feet below the surface.
- 2. That heretofore on March 7, 1963, A. L. Porter, Jr., Secretary-Director of the New Mexico Oil Conservation Commission (hereinafter referred to as "Commission") entered Administrative Order CTB-102 authorizing the commingling of Square Lake Grayburg production from Leases A and B above,

subject to the allocation of production on the basis of periodic well tests and the provision of the Commission's "Manual for the Installation and Operation of Commingling Facilities".

- 3. The Applicant now proposes to commingle production from the above three leases into a common tank battery and there is attached hereto and by reference made a part hereof, a plat of the leases showing thereon the wells and a schematic diagram of the proposed commingling facility in accordance with the Commission's "Manual for the Installation and Operation of Commingling Facilities". The commingling facility for leases A and B above is identical to that approved by the Commission's Administrative Order CTB-102 and the additional commingling facility required to accommodate Lease C is shown on the plat and schematic diagram in red.
- 4. That all of the production from the three leases is from the same common source of supply, namely the Grayburg formation in the Square Lake field.
- 5. That as shown by said schematic diagram, adequate facilities will be provided for accurately determining production from each well at reasonable intervals.
- 6. That with the exception of the State of New Mexico as the royalty owner under all three leases, all parties owning an interest in production from the leases, have consented in writing to the commingling of production.

SOUARE LAKE FIELD EDDY COUNTY, NEW MEXICO LEONARD NO.6

HOLLIS NO. 4

LEONARD NO.718

LEONARD NO.3

LEONARD NO.3

LEONARD NO.3

LEONARD NO.2

MILEY NO.1