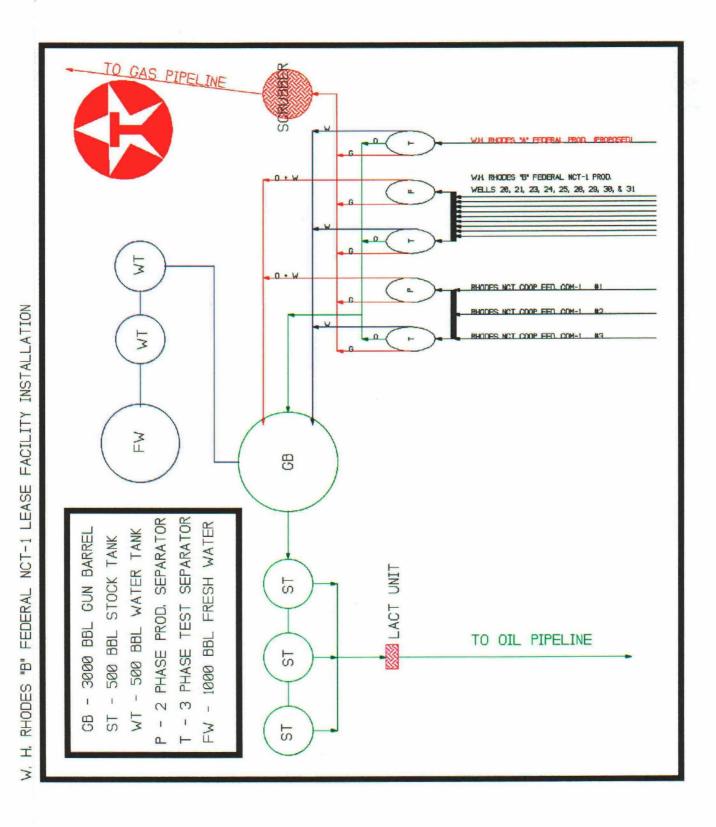

Dear Mr. LeMay,

Texaco Exploration and Production Inc. Respectfully requests administrative approval to commingle production from the W. H. Rhodes "A" Federal and the W. H. Rhodes "B" Federal NCT-1 leases. The production from both leases would be commingled in a common facility located in unit letter G, section 27, township 26S, and range 37E.

At this time, the W. H. Rhodes "A" Federal #7 is the only producing well on the subject lease. Production from this one well is routed to a storage facility located in unit letter K, section 22, township 26S, and range 37E (within the W. H. Rhodes "A" lease). Texaco proposes to re-route production from the W. H. Rhodes "A" Federal lease to the W. H. Rhodes "B" Federal NCT-1 lease where an adequate storage facility will be capable of accommodating production from both leases. This proposal is made in an effort to eliminate the unnecessary expense of operating an entire storage facility for a single well, thus increasing the economic life of the lease.

For further information, please see the attached acreage plats, facility diagrams, facility descriptions, area maps, and lists of mineral interest owners.

All mineral interest holders have been notified of this proposal by copy of this package sent by certified mail. If you have any questions concerning this request please contact Darrell J. Carriger at (505) 397-0426. Thank you for your consideration of this proposal.

# The following informational items are required by Rule 309-B (administrative approval for lease commingling).

1. Production from both leases comes solely from the Rhodes Yates Seven Rivers interval.

2. The facility installation (please see the attached diagram) is in compliance with the "Manual for the Installation and Operation of Commingling Facilities".

3-4. All mineral interest holders and transporters have been notified of this proposal by copy of this application sent by certified mail.

5. Production from both leases will be metered separately (according to the "Manual for the Installation and Operation of Commingling Facilities") due to the diversity in royalty interest.