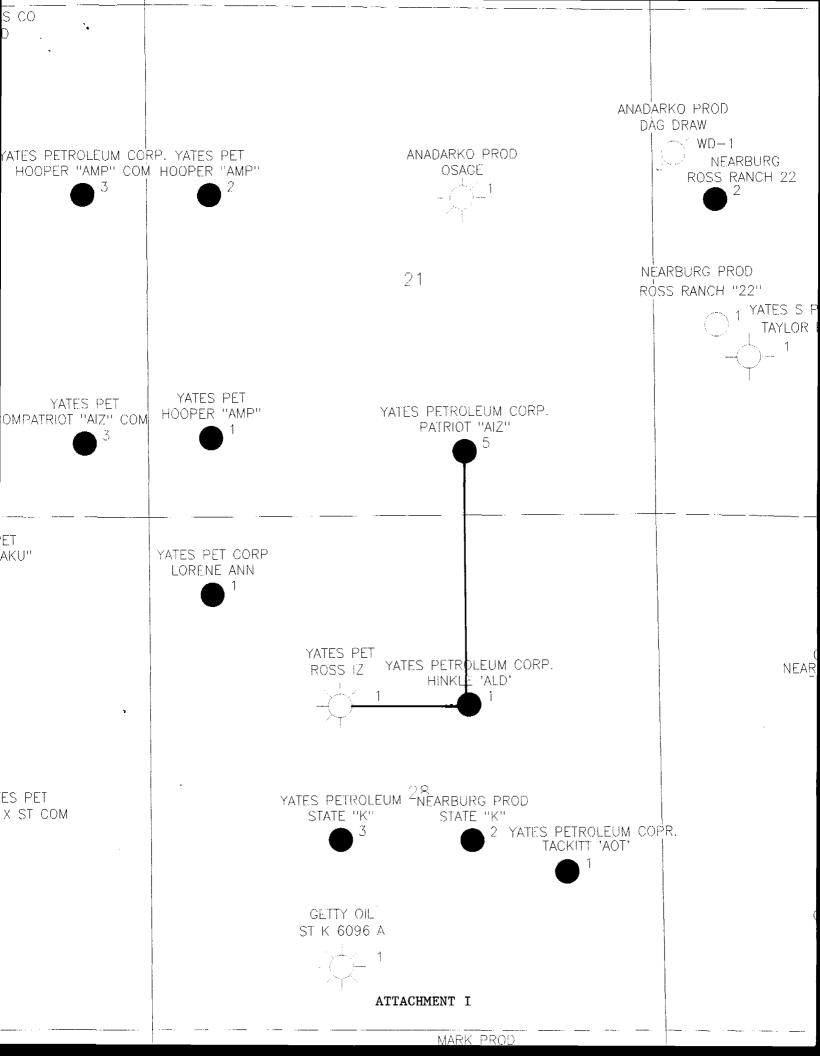

The production from this well will be commingled with the production from the Hinkle ALD #1 and the Patriot AIZ #5. The production will be transported prior to measurement to a common tank battery located at the Hinkle ALD #1. A map labeled Attachment I is enclosed for your information.

#### ATTACHMEN'T III

#### HINKLE ALD BATTERY (Hinkle ALD #1, Patriot AIZ #5, Ross IZ Com #1)