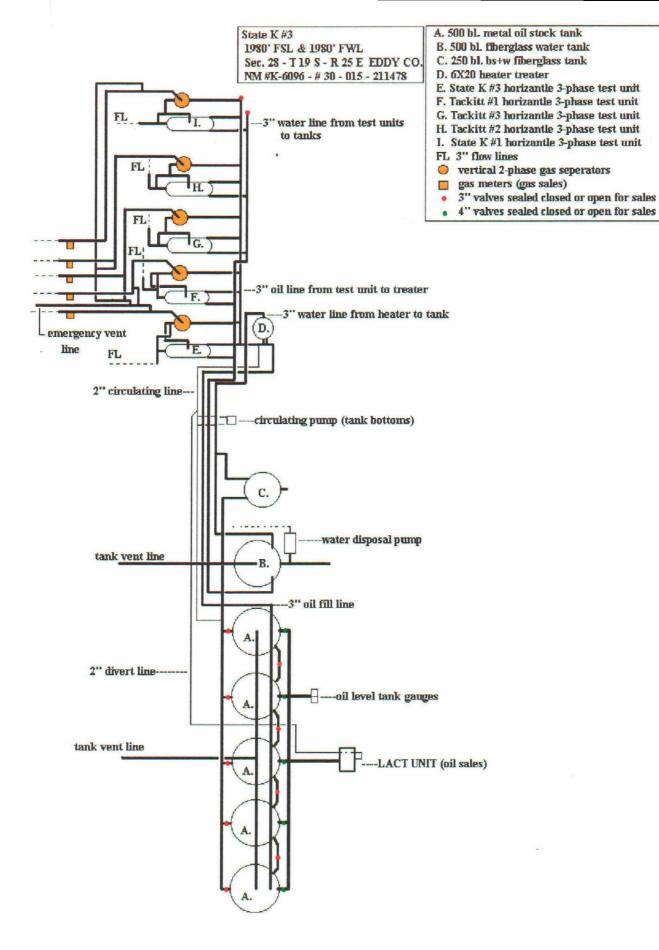

In accordance with the Oil Conservation Division Rules 303-B, 309-B and 309-C, the following diagrams and maps are attached for your information:

A map showing the location of the wells.

A diagram of the proposed measurement equipment, separators and storage tanks in accordance with the "Manual of Installation and Operation of Commingling Facilities".