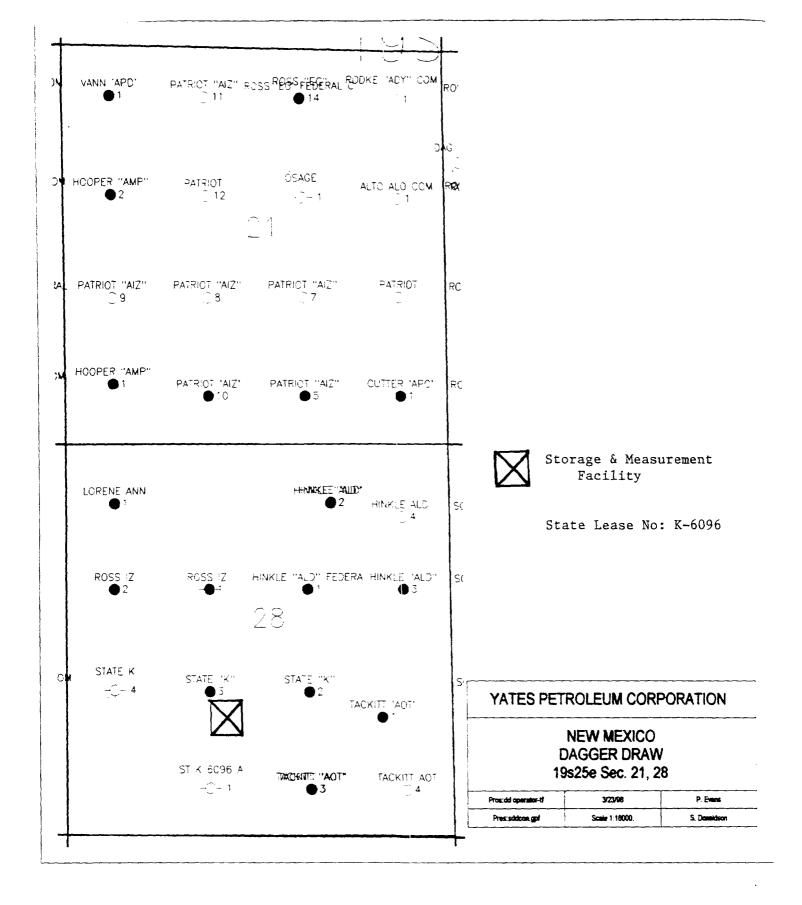

Dear Ms. Wrotenbery,

Yates Petroleum Corporation respectfully requests administrative approval to amend Ammended Commingling Order CTB-409 (a copy of which is attached), to add the following well(s).

State K #1 1980' FWL & 660' FSL Unit N, SESW Sec. 28-T19S-R25E Eddy County, NM State Lease No. K-6096

The production from this well is transported prior to measurement to a common tank battery, located at the State K #3 (Unit K, Section 28-T19S-R25E).

The purpose of the surface commingling, lease commingling, off lease storage and measurement is to reduce operating costs for storage and treating, thereby extending the economic life of each well. Without approval for utilizing existing batteries on adjacent leases, it will become necessary to build separate facilities for each well. This will greatly increase costs and shorten the economic life of the wells.

In accordance with the Oil Conservation Division Rules 303-B, 309-B and 309-C, the following diagrams and maps are attached for your information:

A map showing the location of the wells.

A diagram of the proposed measurement equipment, separators and storage tanks in accordance with the "Manual of Installation and Operation of Commingling Facilities".