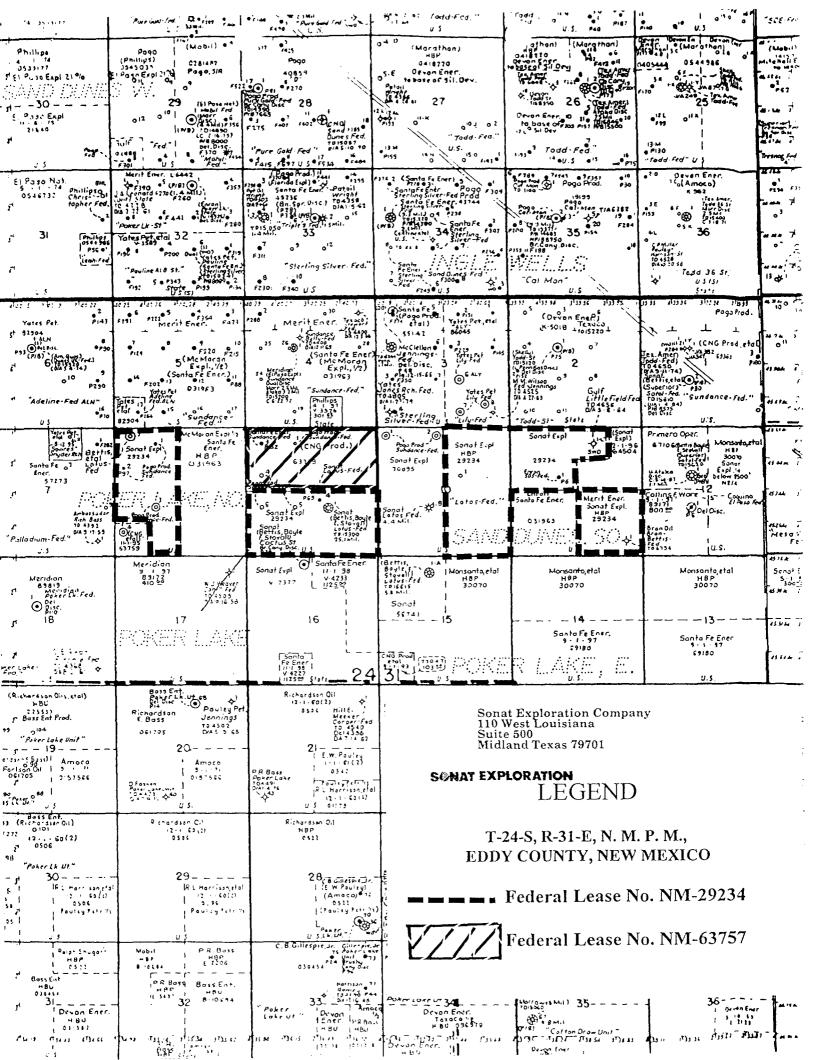

#### Continued:

A map is enclosed showing the lease numbers and location of all leases and wells that will contribute production to the proposed commingling/common storage facility. No unitized/communitized areas or producing zones/pools will be commingled.

Texaco Trading and Transportation, Inc.

(Oil Purchaser)

Sonat's proposal to commingle Delaware production excludes all lands operated by Pogo Producing Company. Those lands are identified as the NE/4NW/4, SW/4NW/4, and NE/4SW/4 of Section 8; W/2 of Section 9; and the NW/4 SE/4 of Section 9.