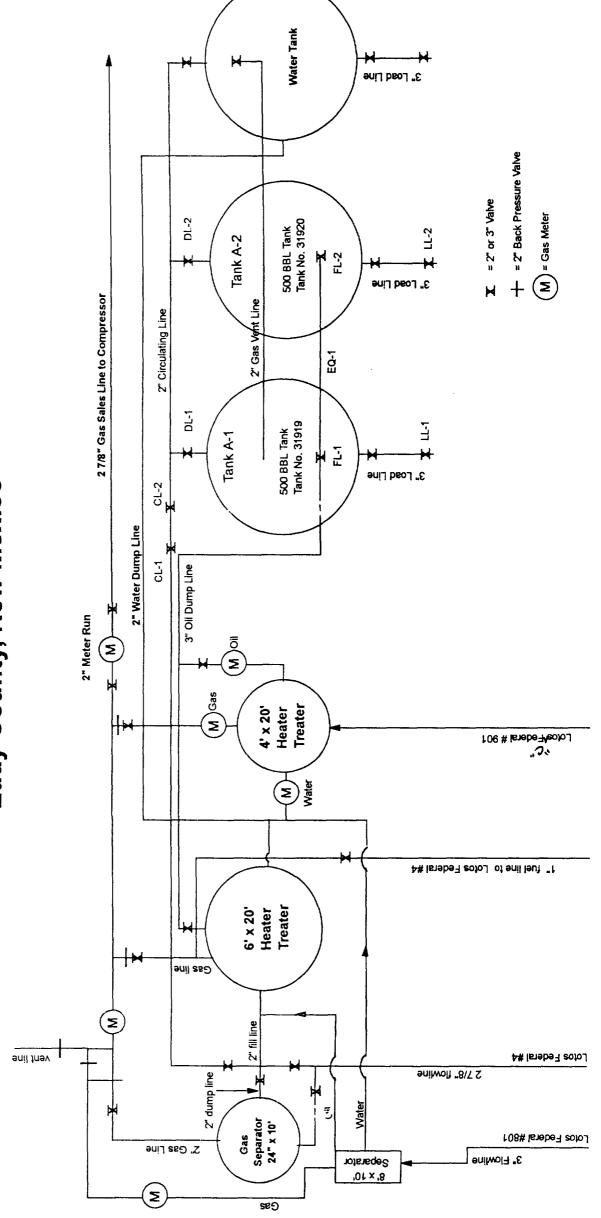

Attached is a plat designating the two leases and the formation that each well produces from. It is proposed to only commingle production from the Delaware formation.

A schematic diagram of the proposed commingling facility is attached. Oil, water, and gas from each lease will be separately metered prior to commingling in the stock tanks. Adequate facilities will also be installed to provide monthly well tests for each well on each lease.

The proposed operation is described in detail on the attached diagrams.

continued ...

<sup>\*</sup> Lotos "C" Federal No. 901 is a new well which is currently being competed.

A schematic diagram is also attached which clearly identifies all equipment that will be utilized.

The storage and measuring facility is located at SE-1/4, Section 9, T24S, R31E, on lease number NM 29234, Eddy County, New Mexico. BLM will be notified if there is any future change in the facility location.

Details of the proposed method for allocating production to contributing sources is as follows:

Oil, water, and gas production will be separately metered from each lease prior to commingling in the stock tanks. A heater treater will be installed for each lease to separate the oil, water, and gas prior to metering. As necessary, a test separator (or test heater treater) will be installed for each lease to allow accurate well testing on each lease.