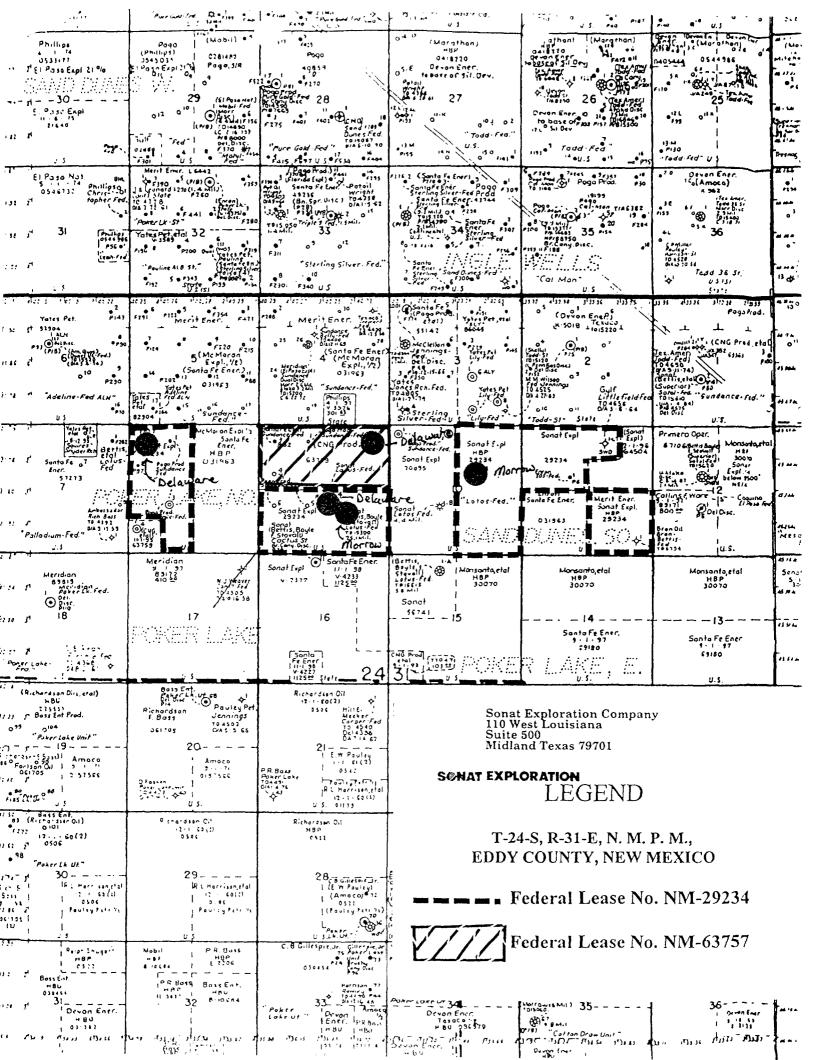

#### Continued:

A map is enclosed showing the lease numbers and location of all leases and wells that will contribute production to the proposed commingling/common storage facility. No unitized/communitized areas or producing zones/pools will be commingled.

Texaco Trading and Transportation, Inc.

(Oil Purchaser)

Sonat's proposal to commingle Delaware production excludes all lands operated by Pogo Producing Company. Those lands are identified as the NE/4NW/4, SW/4NW/4, and NE/4SW/4 of Section 8; W/2 of Section 9; and the NW/4 SE/4 of Section 9.