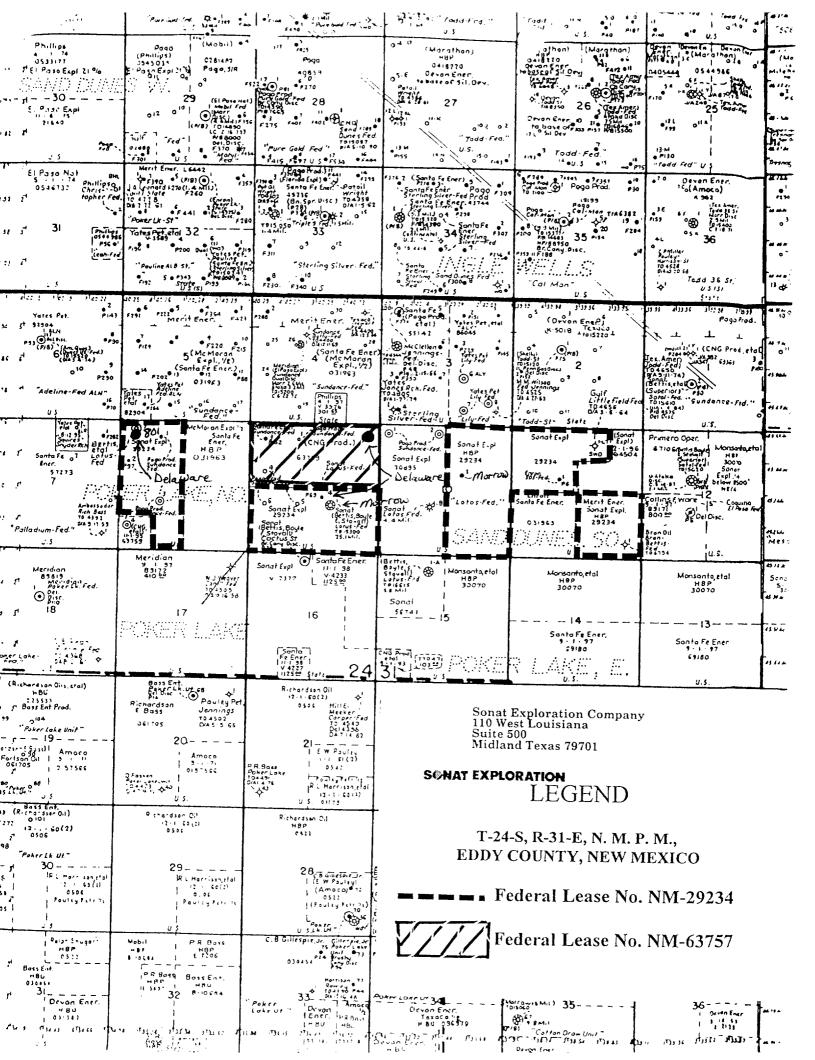

Attached is a plat designating the two leases and the formation that each well produces from. It is proposed to only commingle production from the Delaware formation.

A schematic diagram of the proposed commingling facility is attached. Oil, water, and gas from each lease will be separately metered prior to commingling in the stock tanks. Adequate facilities will also be installed to provide monthly well tests for each well on each lease.

#### Continued:

A map is enclosed showing the lease numbers and location of all leases and wells that will contribute production to the proposed commingling/common storage facility. No unitized/communitized areas or producing zones/pools will be commingled.

## 2. Lotos "C" Federal Lease - Federal Lease Number 63757

North 1/2 of Section 9.

Proposed Commingled Fank Battery
Lotos Federal Battery - Wells #4, #801

NW,SE, Sec 9, T24S, R29E **NM 29234** 

**Eddy County, New Mexico** 

and Lotos "C" Federal No. 901 NM 63757

Texaco Trading and Transportation, Inc.

(Oil Purchaser)

Sonat's proposal to commingle Delaware production excludes all lands operated by Pogo Producing Company. Those lands are identified as the NE/4NW/4, SW/4NW/4, and NE/4SW/4 of Section 8; W/2 of Section 9; and the NW/4 SE/4 of Section 9.