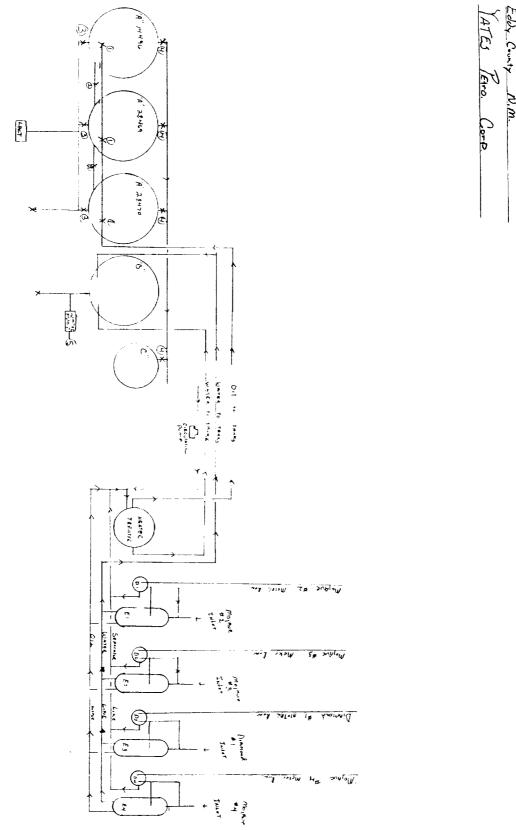

In accordance with the Oil Conservation Division Rules 303-B, 309-B and 309-C, the following diagrams and maps are attached for your information:

| Attachment II  | A map showing the location of the wells.                                                                                                                                        |
|----------------|---------------------------------------------------------------------------------------------------------------------------------------------------------------------------------|
| Attachment III | A diagram of the proposed measurement<br>equipment, separators and storage tanks in<br>accordance with the "Manual of Installation<br>and Operation of Commingling Facilities". |
| Attachment IV  | Notification of working interest, royalty interest and overriding royalty interest owners.                                                                                      |
| Attachment V   | Notification to the Bureau of Land<br>Management.                                                                                                                               |

1) OIL Fill Lines sealed closed during sales @ OIL Equilizer Lines sealed closed during SALES 3 OIL SALES Lines Clozed Except during Sales @ Emergency drains sealed closed 5 WATER TO DAygen DrAw Disposed System A) 500 BBL OIL STORAGE B) 500 BBL WATER STO-AGE () 210 BBL B. SOW STORAGE DI MojAve AJY #2 Seperator U D2 MojAve AJY #3 1**)** н D3 DiAmond AKI ±, EI MojAve AJY #2 WATER Knock OUT 11 V E2 MojAve AJY #3 11 E3 DiAmad AK I # 1

The proposed operation is described in detail on the attached diagrams.

A map is enclosed showing the location of all the wells that will contribute production to the proposed commingling/common storage facility.

A schematic diagram is also attached which clearly identifies all equipment that will be utilized.

The storage and measuring facility is located at <u>SWSE-1/4</u>, Sec. <u>35</u>, T<u>20 1/2</u>S, R<u>23</u>E, on Fee lease <u>Mojave</u> <u>AJY #2</u>, <u>Eddy</u> County, New Mexico. BLM will be notified if there is any future change in the facility location.