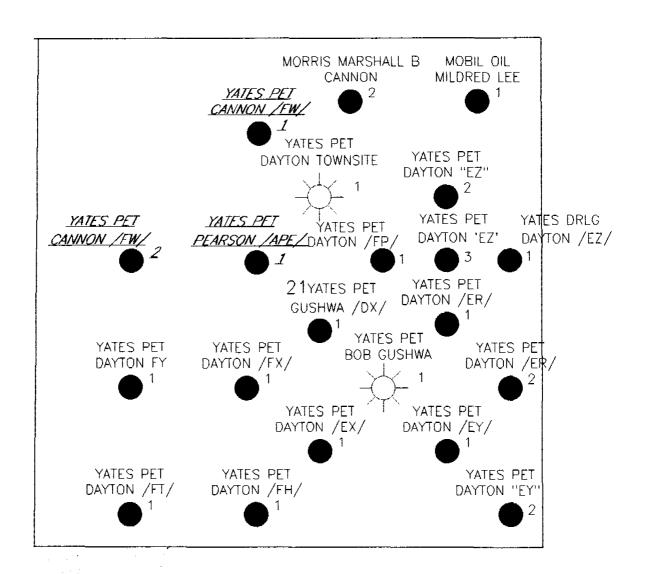

Cannon FW #1 990' FNL & 2310' FWL Unit C, NENW Eddy County, NM Fee Lease Cannon FW #2
2310' FNL & 990' FWL
Unit E, SWNW
Eddy County, NM
Fee Lease

The production will be transported prior to measurement to a common tank battery located at the Cannon FW #1 location. A map is enclosed for your information.

**Enclosures:** 

Site Security Plan on File at: Yates Petroleum Corporation 105 S. 4th Street Artesia, NM 88210

Cannon FW Battery Fee Lease 990' FNL & 2310' FWL Section 21-T185-R26E Eddy County, New Mexico

3 Equalization Sealed Charles during sales

4 Sales Line Sealed Charles during sales

4 Sales Line Sealed Charles during sales

5 Dian Lines Sealed Charles during sales

6 WATER Amped to Daybo town six Sup

| Yates  | Petroleum Corpo                | oration      |
|--------|--------------------------------|--------------|
| BASE N | NEW MEXICO<br>IAP - SEC. 21 T1 | 8S R26E      |
|        |                                | 4/23/96      |
|        | Scale 1:12000.                 | JF1826PE,GPF |