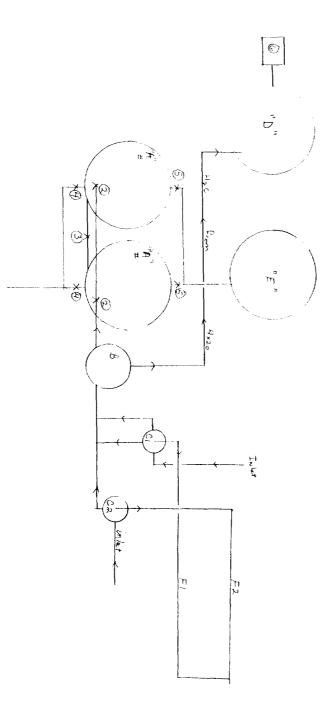

In accordance with the Oil Conservation Division's Rules 303-B, 309-B and 309-C, the following diagrams and maps are enclosed for your information:

- A diagram of the proposed measurement equipment, separators and storage tanks in accordance with the "Manual for Installation and Operation of Commingling Facilities".
- Notification of working interest, royalty interest and overriding royalty interest owners of the proposal to commingle production (list enclosed).

# 210 BBL OIL STOPHE

B 4 x20 Gordon

CI PETERN 3-Phone Separation

C3 Connon 102 Separation

D 210 BBL WATER Storage

E 210 BBL WATER Storage

A 211 Linu Sealed Charles during sales

2 211 Linu Sealed Charles during sales

3 Equalization Sealed Charles during sales

4 Sales Line Sealed Charles during sales

4 Sales Line Sealed Charles during sales

5 Dian Lines Sealed Charles during sales

6 WATER Amped to Daybo town six Sup

| Yates  | Petroleum Corpo                | oration      |
|--------|--------------------------------|--------------|
| BASE N | NEW MEXICO<br>IAP - SEC. 21 T1 | 8S R26E      |
|        |                                | 4/23/96      |
|        | Scale 1:12000.                 | JF1826PE,GPF |