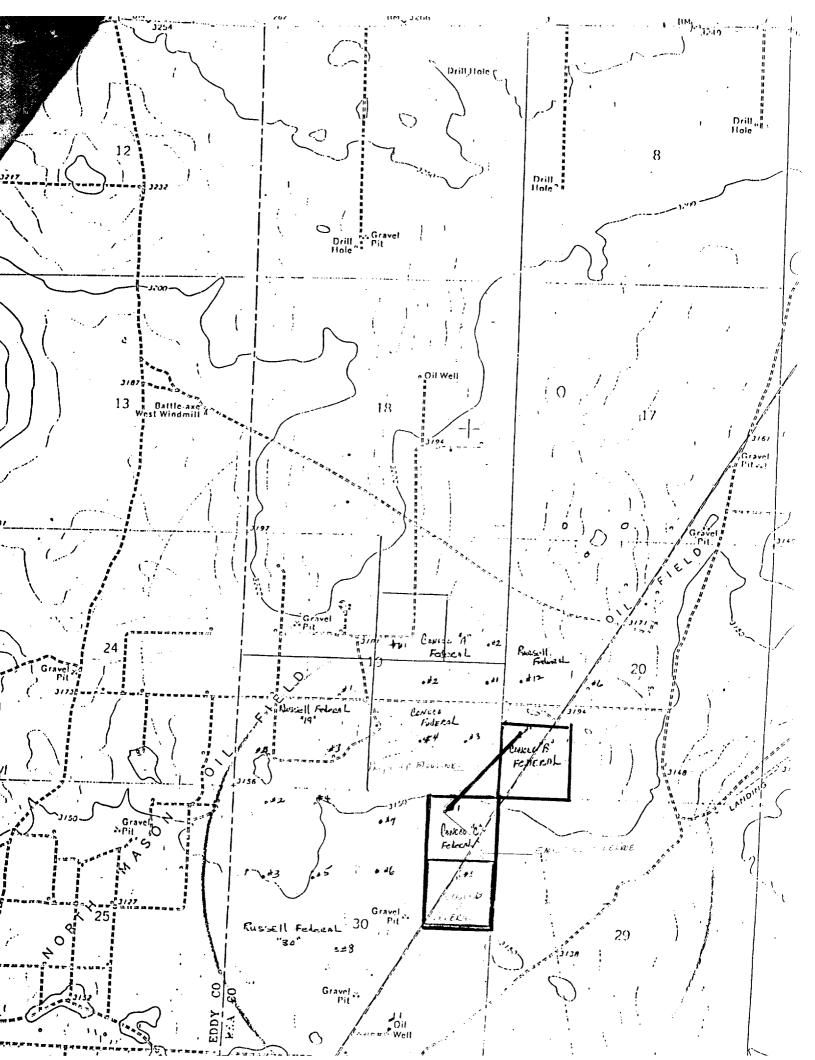

14:5

Dear Mr. Catanach:

Highland Production Company requests approval of a surface commingle permit to commingle the Conoco E Federal #1 located in Unit Letter H; 660' FEL and 1650' FNL, Section 30, T-26-S, R-32-E, NMPM, Lea County, New Mexico production and the production of the Conoco C Federal #1 located in Unit Letter A, 330' FNL and 990' FEL, Section 30, T-26-S, R-32-E, NMPM, Lea County, New Mexico with the production of the Conoco B Federal #1 located in Unit Letter N, 990' FSL and 330' FWL of Section 20, T-26-S, R-32-E, Lea County, New Mexico. All wells produce from the Mason Delaware North Pool and the gravity of the wells is 39.6 for the Conoco C Federal, 39.7 for the Conoco E Federal and 40.1 for the Conoco B Federal. The royalty interest for both wells are the same. The tank battery is located in Unit Letter M, at the Conoco B Federal Well No. 1.

The production line will be black 3" polycthylene approximately 1400' in length beginning at the Conoco C Federal #1 in Unit Letter A, Section 30 and ending at the Conoco B Tank Battery in Unit Letter M, in Section 20. A production line already exists from Conoco E Federal #1 to the Conoco C Federal #1. The line will transport approximately 5 to 10 barrels of oil per day.