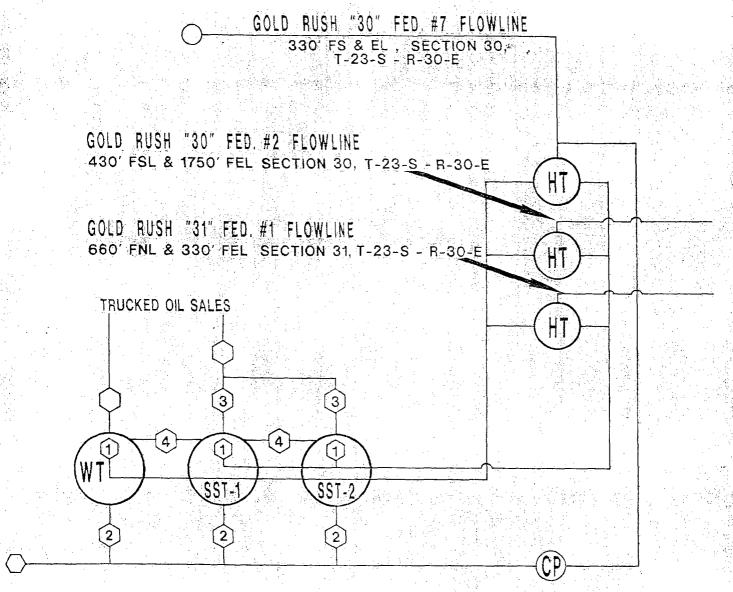

# GOLD RUSH 30 FED. #7

- 1 500 BBL FIBERGLASS TANK FOR WATER
- 2 500 BBL STEEL WELDED TANKS FOR OIL PRODUCTION
- 3 4' X 20' HEATER TREATER
- 4 CIRCULATING PUMP
- X VALVE W/LOCKING DEVICE

# maralö

GOLD RUSH 30 FED. #7

EDDY COUNTY, NEW MEXICO

330' FS & EL OF SECTION 30, T 23 S - R 30 E

NOT TO SCALE

# SITE FACILITY DIAGRAM

GOLD RUSH "30" FED. #7, GOLD RUSH '30" FED. #2, & GOLD RUSH "31" FED. #1

EDDY COUNTY, NEW MEXICO

# PRODUCTION SYSTEM - CLOSED

- 1. OIL SALES BY TANK GUAGE TO TANK TRUCK
- 2. SEAL REQUIREMENTS:
  - A. PRODUCTION PHASE
    - (1) ALL VALVES 2 SEALED CLOSED
    - (2) ALL VALVES 3 SEALED CLOSED

- B. SALES PHASE (SALES FROM SST-1)
- (1) VALVE 1 ON SST-1 SEALED CLOSED
  - (2) ALL VALVES 2 SEALED CLOSED
  - (3) VALVE 3 ON SST-2 SEALED CLOSED
  - (4) VALVE 4 SEALED CLOSED

#### (SALES FROM SST-2)

- (1) VALVE 1 ON SST-2 SEALED CLOSED
- (2) ALL VALVES 2 SEALED CLOSED
- (3) VALVE 3 ON SST-1 SEALED CLOSED
- (4) VALVE 4 SEALED CLOSED