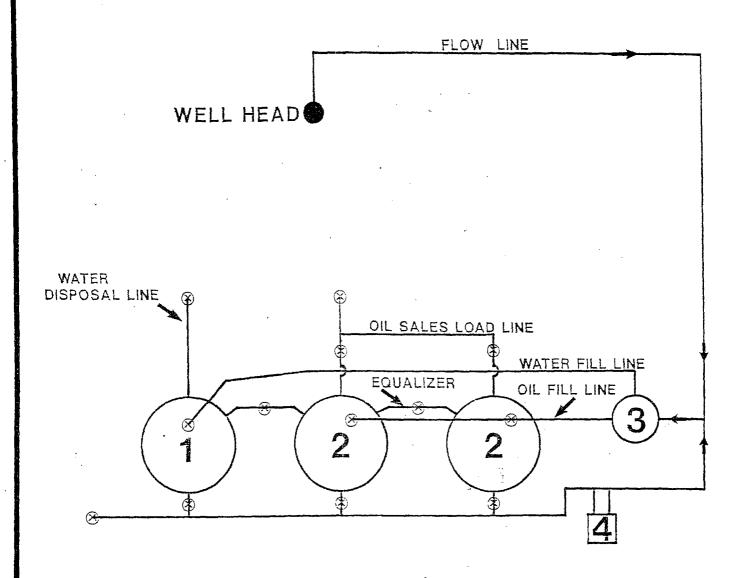

# GOLD RUSH 30 FED. #7

- 1 500 BBL FIBERGLASS TANK FOR WATER
- 2 500 BBL STEEL WELDED TANKS FOR OIL PRODUCTION
- 3 4' X 20' HEATER TREATER
- 4 CIRCULATING PUMP
- X VALVE W/LOCKING DEVICE

# SITE FACILITY DIAGRAM

GOLD RUSH "30" FED. #7, GOLD RUSH '30" FED. #2, & GOLD RUSH "31" FED. #1

EDDY COUNTY, NEW MEXICO

# PRODUCTION SYSTEM - CLOSED

- 1. OIL SALES BY TANK GUAGE TO TANK TRUCK
- 2. SEAL REQUIREMENTS:
  - A. PRODUCTION PHASE
    - (1) ALL VALVES 2 SEALED CLOSED
    - (2) ALL VALVES 3 SEALED CLOSED

- B. SALES PHASE (SALES FROM SST-1)
- (1) VALVE 1 ON SST-1 SEALED CLOSED
  - (2) ALL VALVES 2 SEALED CLOSED
  - (3) VALVE 3 ON SST-2 SEALED CLOSED
  - (4) VALVE 4 SEALED CLOSED

#### (SALES FROM SST-2)

- (1) VALVE 1 ON SST-2 SEALED CLOSED
- (2) ALL VALVES 2 SEALED CLOSED
- (3) VALVE 3 ON SST-1 SEALED CLOSED
- (4) VALVE 4 SEALED CLOSED