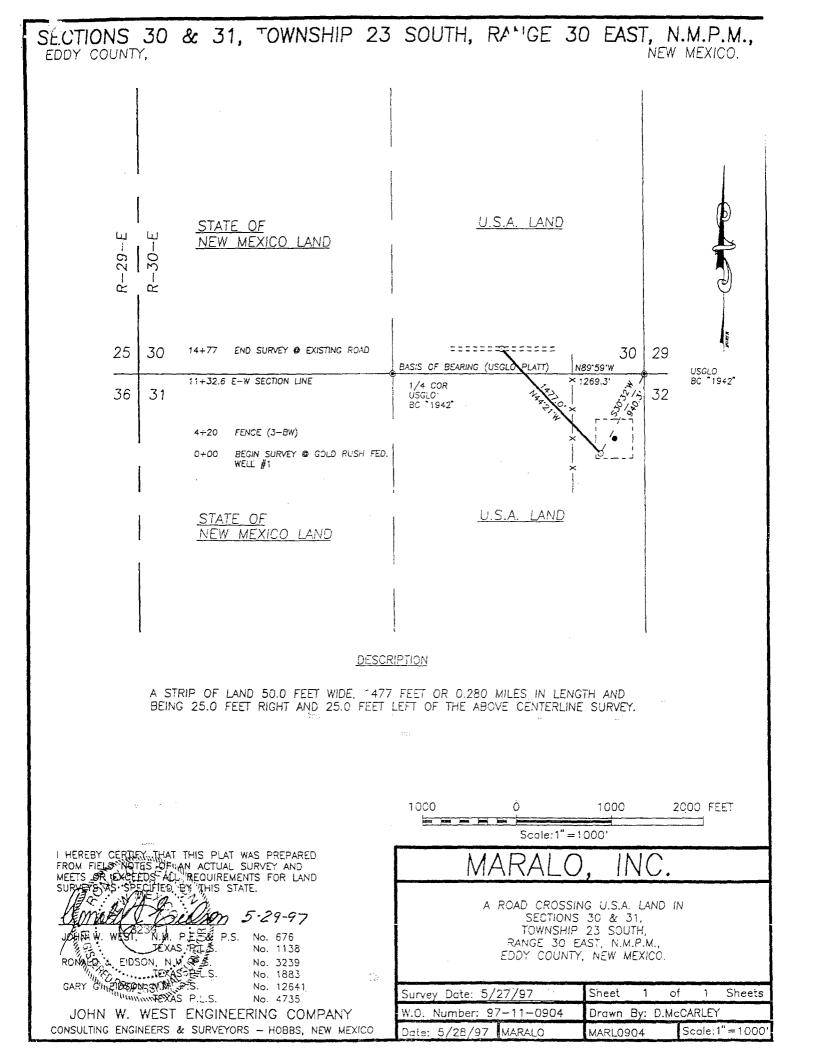

### WELL LOCATION AND ACREAGE DEDICATION PLAT

| API Number    | Pool Code | Pool Name               |             |  |
|---------------|-----------|-------------------------|-------------|--|
| 30-015-29747  | 47545     | NASH DRAW-BRUSHY CANYON | 47545       |  |
| Property Code |           | Property Name           | Well Number |  |
| 15310         |           | H "30" FEDERAL          | 2           |  |
| OGRID No.     |           | Operator Name           | Elevation   |  |
| 014007        |           | ALO, INC.               | 3070        |  |

#### Surface Location

| UL or lot No. | Section | Township | Range | Lot Idn | Feet from the | North/South line | Feet from the | East/West line | County | 1 |
|---------------|---------|----------|-------|---------|---------------|------------------|---------------|----------------|--------|---|
| 0             | 30      | 23 S     | 30 E  |         | 430           | SOUTH            | 1750          | EAST           | EDDY   |   |

### WELL LOCATION AND ACREAGE DEDICATION PLAT

| 30-015-29736         | Pool Code<br>47545 | NASH DRAW-BRUSHY CANYON        |                   |  |  |
|----------------------|--------------------|--------------------------------|-------------------|--|--|
| Property Code 2/1/18 |                    | Property Name ISH "31" FEDERAL | Well Number       |  |  |
| OGRID No.<br>014007  | M                  | Operator Name , IARALO, INC.   | Rievation<br>3117 |  |  |

#### Surface Location

| UL or lot No. | Section | Township | Range | Lot Idn | Feet from the | North/South line | Feet from the | East/West line | County |
|---------------|---------|----------|-------|---------|---------------|------------------|---------------|----------------|--------|
| A             | 31      | 23 S     | 30 E  |         | 660           | NORTH            | 330           | EAST           | EDDY   |

#### WELL LOCATION AND ACREAGE DEDICATION PLAT

| API 1            | Number  |               | I                      | ool Code |                |                  | Pool Name     |                |           |  |
|------------------|---------|---------------|------------------------|----------|----------------|------------------|---------------|----------------|-----------|--|
| 30-015-          | 2936-   | <i>-</i>      | 47545                  |          | NAS            | H DRAW-BRUSHY    | CANYON        |                |           |  |
| Property C       | ode     |               |                        |          | Property Nam   |                  |               | Well Num       | ber       |  |
| 176=             | 26      |               | . GOLD RUSH 30 FEDERAL |          |                |                  |               |                |           |  |
| OGRID No         |         |               | Operator Name          |          |                |                  |               |                | Elevation |  |
| 014007           |         | MARALO, INC.  |                        |          |                |                  |               | 3093           |           |  |
| Surface Location |         |               |                        |          |                |                  |               |                |           |  |
| UL or lot No.    | Section | Township      | Range                  | Lot ldn  | Feet from the  | North/South line | Feet from the | East/West line | County    |  |
| Р                | 30      | 23 S          | 30 E                   |          | 330            | SOUTH            | 330           | EAST           | EDDY      |  |
|                  |         |               | Bottom                 | Hole Loc | ation If Diffe | rent From Sur    | face          | <u> </u>       |           |  |
| UL or lot No.    | Section | Township      | Range -                | Lot Idn  | Feet from the  | North/South line | Feet from the | East/West line | County    |  |
|                  |         |               |                        |          |                |                  |               |                | <u> </u>  |  |
| Dedicated Acres  | Joint o | r Infill   Co | nsolidation            | Code Or  | der No.        | <del></del>      |               |                |           |  |
| 40               |         |               |                        |          |                |                  |               |                |           |  |