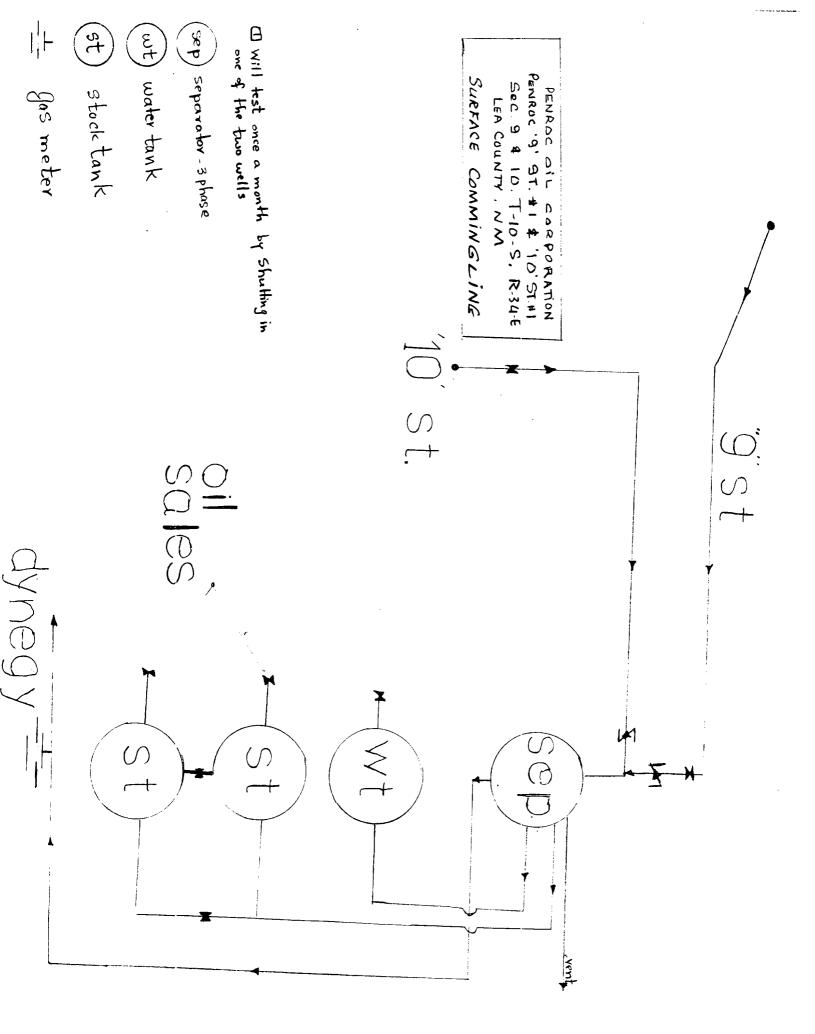

Dear Mark:

Thanks for the phone calls on the missing information on the above application to surface comming e. I hereby notify the OCD that Penroc has notified all its working interest owners in the captioned wells of the surface commingling. A list of the owners is attached along with the facility diagram.

Please note the tank battery is located in the SW/4 SW/4 of Section 10 where all production will be measured.

If you have any further questions, please feel free to contact me at the letterhead address, phone and fax and of course via e-mail at <a href="mailto:mymerch@leaconet.com">mymerch@leaconet.com</a>