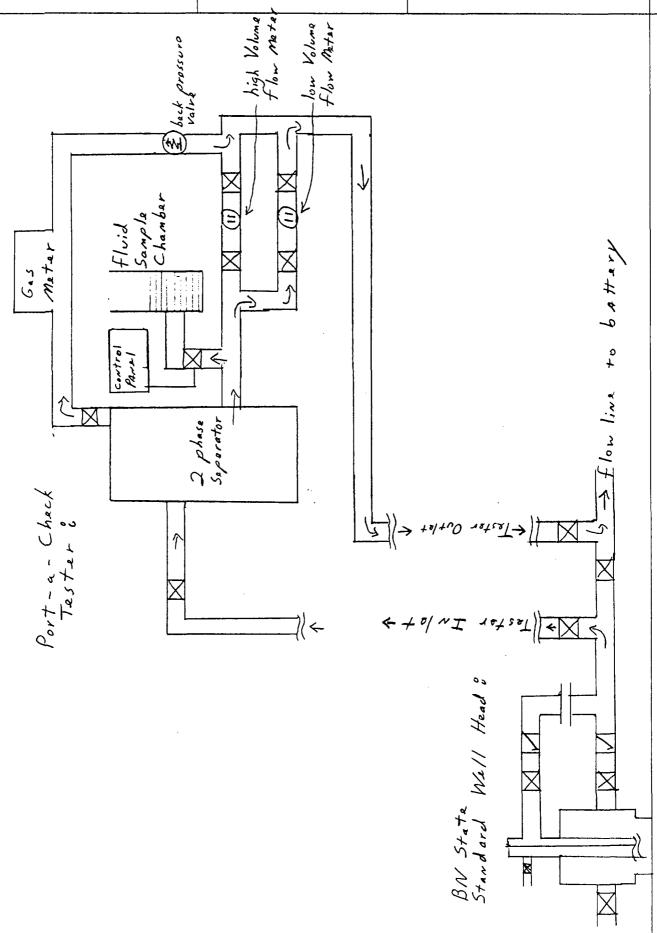

This exception to commingling rules is requested to reduce

operating cost for the BN #6 well. 7-Rivers production history for this area is normally marginal with low total reserves. Construction cost of an additional battery and the operating cost to maintain it would greatly shorten the economic life of this well. There will be no difference in the value of product as oil from the two pools concerned is of a similar gravity and both are sour. All royality and working interests are identical for both pools on the BN lease as well as for the E. Millman Unit. As production from all wells concerned will be marginal, it is proposed to periodically test each well at the well head with a conventional port-a-check unit. The following diagrams, lease maps, & well production data are submitted for your

information: Attachment IA-IB: Field & Lease Maps
Attachment II: BN St. May C-115 reports
Attachment III: BN St. production history
( wells 1,3,& 4 E. Millman
Qn.,Gb.,Sa. pool)

Attachment IV: well plat: BN St. #6 Attachment V: Oil Gravity Analysis Attachment VI: Workover Procedure: BN St.#6 Attachment VII: Battery & Tester Diagram