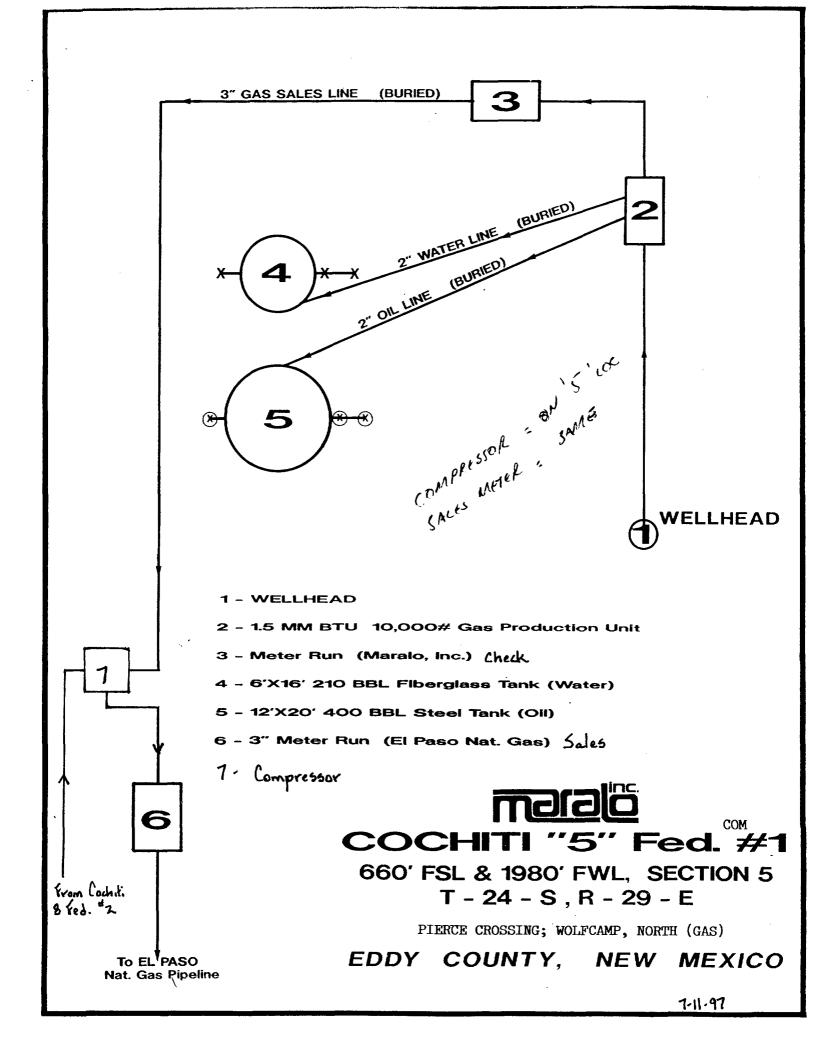

Enclosed is a battery diagram which describes the proposed operation.

The Cochiti "5" Federal Com #1 and the Cochiti "8" Federal #2 leases produced approximately 66 MCFPD from the Delaware and Wolfcamp reservoirs. The individual well production for May, 1997 is listed below:

The production from each lease will be metered separately prior to compression and allocated based on wellhead measurement in accordance with OCD applicable provisions. A single sales meter will be installed downstream.