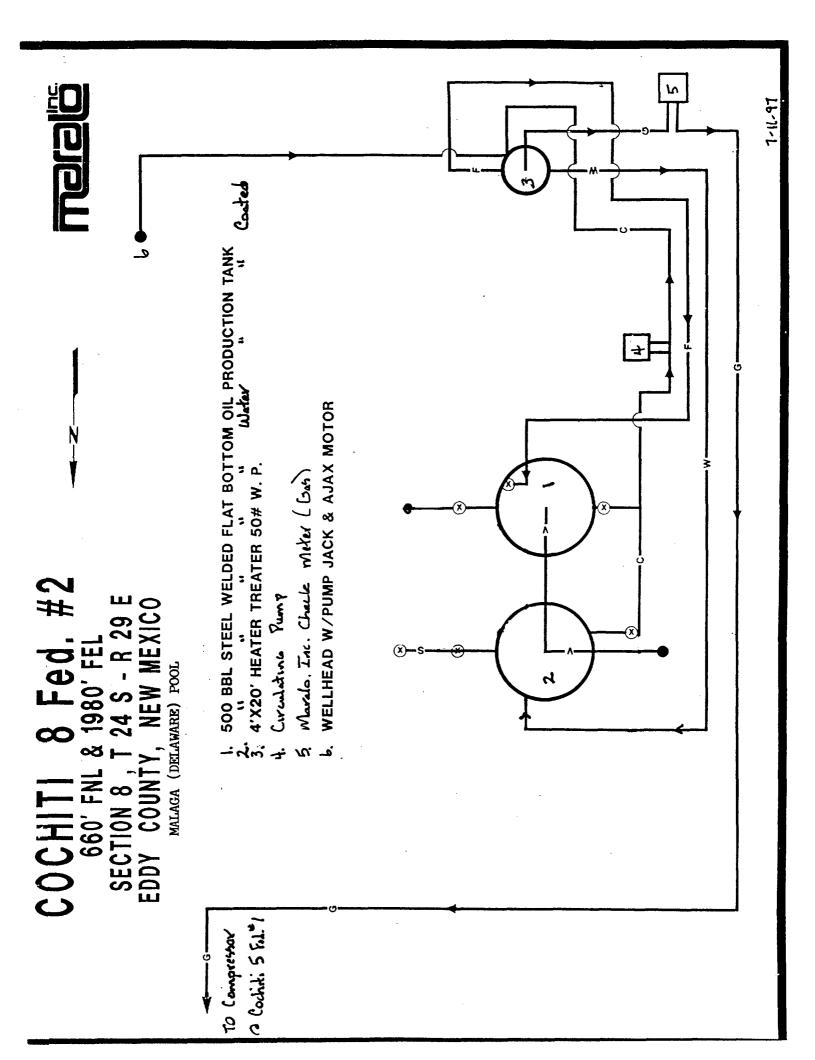

Enclosed is a battery diagram which describes the proposed operation.

The Cochiti "5" Federal Com #1 and the Cochiti "8" Federal #2 leases produced approximately 66 MCFPD from the Delaware and Wolfcamp reservoirs. The individual well production for May, 1997 is listed below:

The production from each lease will be metered separately prior to compression and allocated based on wellhead measurement in accordance with OCD applicable provisions. A single sales meter will be installed downstream.