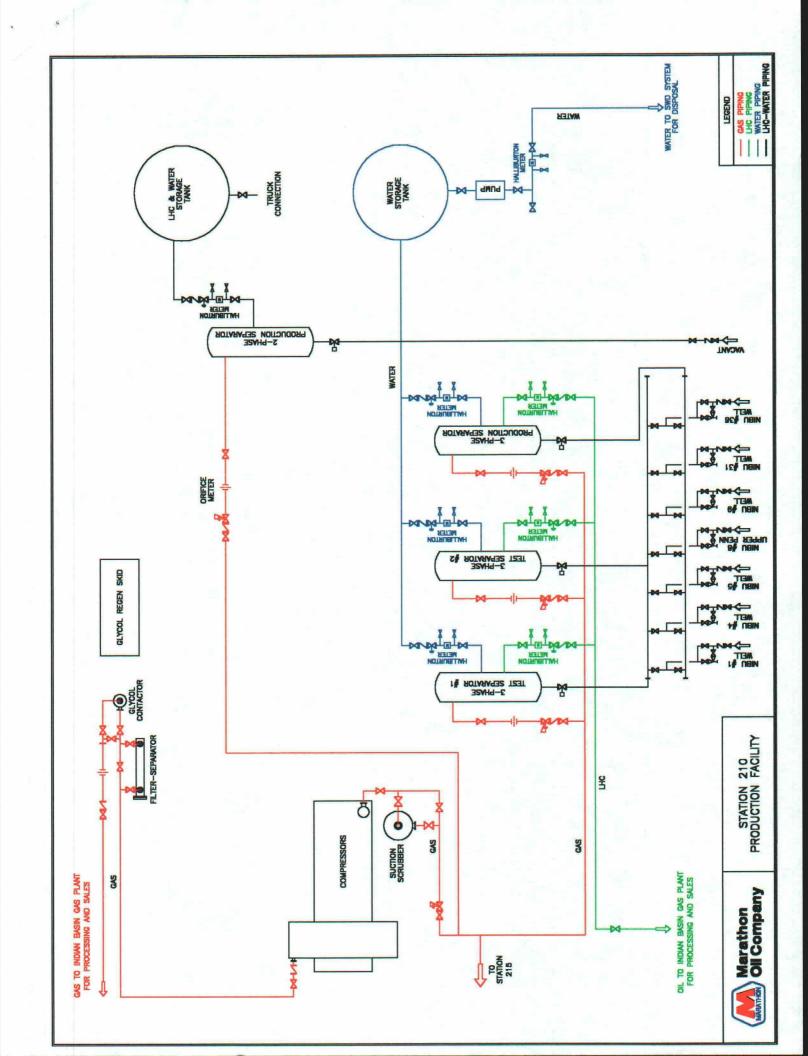

Dear Mark:

Please amend PLC-144 to include the North Indian Basin Unit Well No. 36, API No. 30-015-31048. The production from this well will be sent from the wellhead to the satellite facility located at UL "M", Section 10, T-21-S, R-23-E, Eddy County, NM. At the satellite facility the production of all wells will be measured through a common 3 phase separator, (see attached flow diagram). Well tests will be taken at least once a month and allocation factors will be calculated using these well tests. The gas, after separation and measurement by allocation meters, will go through a compressor and then be transported to the Indian Basin Gas Plant via pipeline. After processing, the gas and NGLs will be metered at the tailgate of the plant and sold. Liquid Hydrocarbon production and water will be measured at the satellite facility using turbine meters per prior approvals. These meters will be proved on a regular basis. hydrocarbon production will then be sent to the storage facility located at the Indian Basin Gas Plant and then sold through a LACT meter. The water will be sent to a storage tank on the satellite facility and then injected into various water disposal wells. The Indian Basin Gas Plant is located at UL "G", Section 23, T-21-S, R-23-E, Eddy County, NM.

Allocation factors will be calculated by dividing the individual well tests by the total volume metered at the tailgate of the plant. The allocation factors will be multiplied by the total sales meter volume to obtain individual well volumes. This allocation method is approved in the original commingling order.

I have attached a C-103 with a brief description of this request, the flow diagram of the satellite facility, two maps, and a list of all the wells included in this commingling order, their lease numbers, API numbers, and their current production. If you need any further information, please call me at (915) 687-8432. Thank you for your prompt attention to this request.