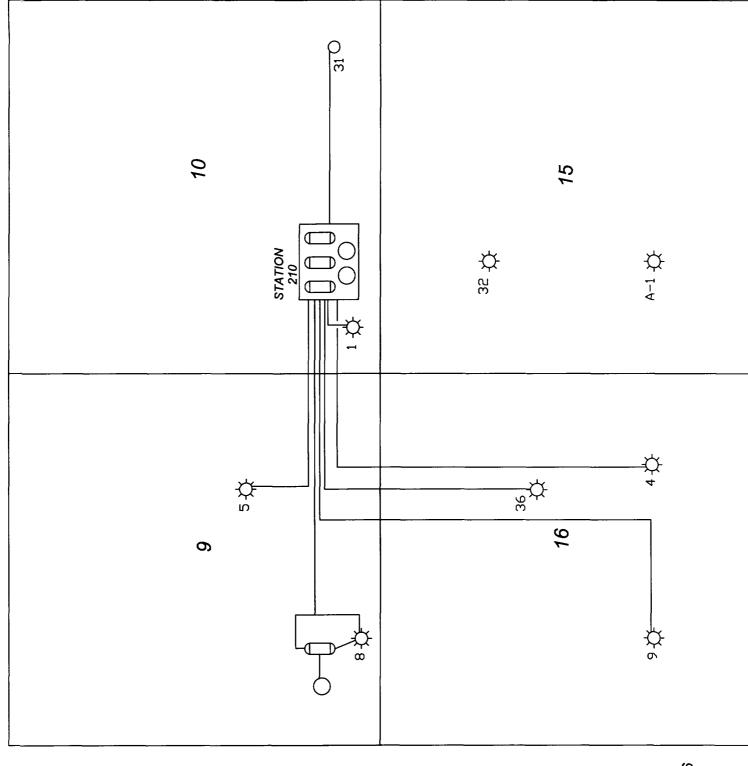

Dear Mark:

Please amend PLC-144 to include the North Indian Basin Unit Well No. 36, API No. 30-015-31048. The production from this well will be sent from the wellhead to the satellite facility located at UL "M", Section 10, T-21-S, R-23-E, Eddy County, NM. At the satellite facility the production of all wells will be measured through a common 3 phase separator, (see attached flow diagram). Well tests will be taken at least once a month and allocation factors will be calculated using these well tests. The gas, after separation and measurement by allocation meters, will go through a compressor and then be transported to the Indian Basin Gas Plant via pipeline. After processing, the gas and NGLs will be metered at the tailgate of the plant and sold. Liquid Hydrocarbon production and water will be measured at the satellite facility using turbine meters per prior approvals. These meters will be proved on a regular basis. hydrocarbon production will then be sent to the storage facility located at the Indian Basin Gas Plant and then sold through a LACT meter. The water will be sent to a storage tank on the satellite facility and then injected into various water disposal wells. The Indian Basin Gas Plant is located at UL "G", Section 23, T-21-S, R-23-E, Eddy County, NM.

I have attached a C-103 with a brief description of this request, the flow diagram of the satellite facility, two maps, and a list of all the wells included in this commingling order, their lease numbers, API numbers, and their current production. If you need any further information, please call me at (915) 687-8432. Thank you for your prompt attention to this request.

NORTH INDIAN BASIN UNIT, Unit Designation 891008508-O

| Well No. | Location                      | Lease Number | API Number   |
|----------|-------------------------------|--------------|--------------|
| 1        | UL M, Sec. 10, T-21-S, R-23-E | NM05608      | 30-015-10065 |
| 4        | UL J, Sec. 16, T-21-S, R-23-E | NM 1832      | 30-015-10558 |
| 5        | UL K, Sec. 9, T-21-S, R-23-E  | NM51107      | 30-015-10559 |
| 8        | UL N, Sec. 9, T-21-S, R-23-E  | NM05551      | 30-015-26324 |
| 9        | UL K, Sec. 16, T-21-S, R-23-E | E-10170      | 30-015-27917 |
| 31       | UL P, Sec. 10, T-21-S, R-23-E | NM05608      | 30-015-30111 |
| 36       | UL G, Sec. 10, T-21-S, R-23-E | NM05608      | 30-015-31048 |