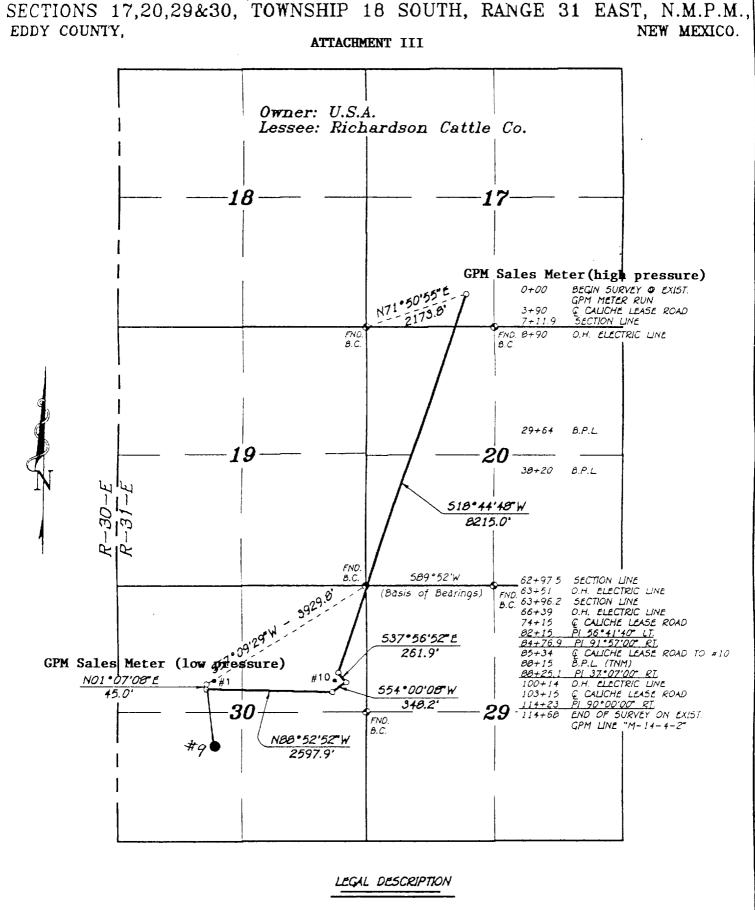

The common tank battery facilities for the West Shugart "30" Federal #1 and West Shugart "30" Federal #9 is located in Unit F, SE/4, NW/4, Section 30, T-18-S, R-31-E, Eddy County, NM. The tank battery facilities for the West Shugart "30" Federal #10 is located in Unit H, SE/4, NE/4 Section 30, T-18-S, R-31-E, Eddy County, NM. The main gas sales meter for the West Shugart "30" Federal #10 is located in Unit N, SE/4, SW/4, Section 17, T-18-S, R-31-E, Eddy County, NM. All subject wells, lease boundaries, and gas sales point are depicted on Attachment II and III.

A STRIP OF LAND 50.0 FEET WIDE, LOCATED IN SECTIONS 17,20,29&30 TOWNSHIP 18 SOUTH, RANGE 31 EAST, N.M.P.M., EDDY COUNTY, NEW MEXICO AND BEING 25.0 FEET LEFT AND RIGHT OF THE ABOVE PLATTED CENTERLINE SURVEY.

SECTION 17 - 711.9 FEET = 0.13 MILES SECTION 20 - 5,505.6 FEET = 1.06 MILES SECTION 29 - 90.7 FEET = 0.02 MILES SECTION 30 - 5,071.0 FEET = 0.96 MILES

IUTAL - 11.468.0 FEET = 2.17 MILES

Production System—Closed