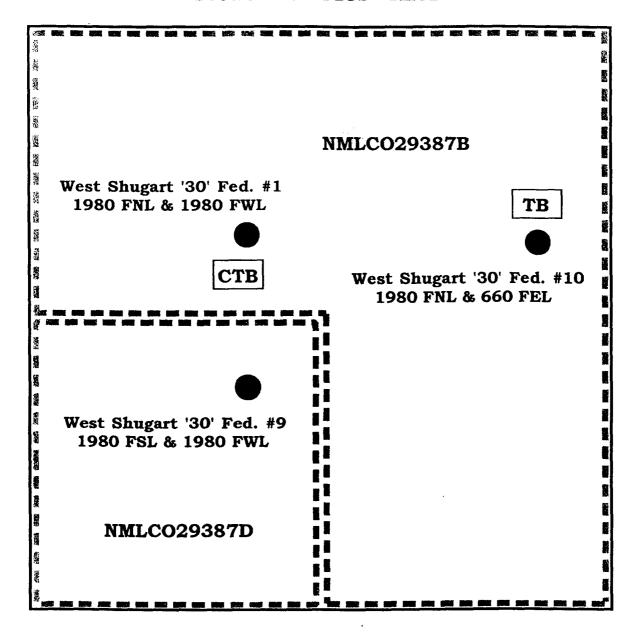

The common tank battery facilities for the West Shugart "30" Federal #1 and West Shugart "30" Federal #9 is located in Unit F, SE/4, NW/4, Section 30, T-18-S, R-31-E, Eddy County, NM. The tank battery facilities for the West Shugart "30" Federal #10 is located in Unit H, SE/4, NE/4 Section 30, T-18-S, R-31-E, Eddy County, NM. The main gas sales meter for the West Shugart "30" Federal #10 is located in Unit N, SE/4, SW/4, Section 17, T-18-S, R-31-E, Eddy County, NM. All subject wells, lease boundaries, and gas sales point are depicted on Attachment II and III.

## W. Shugart 30 Federal #1

Unit F 1980' FNL & 1980' FWL Section 30, T-18-S, R-31-E, Eddy Co., NM

## W. Shugart 30 Federal #9

Unit K 1980' FSL & 1980' FWL Section 30, T-18-S, R-31-E, Eddy Co., NM

## W. Shugart 30 Federal #10

Unit H 1980' FNL & 660' FEL Section 30, T-18-S, R-31-E, Eddy Co., NM

#### Section 30 - T18S - R25E

West Shugart "30" Federal Lease
Eddy County, New Mexico
Concho Resources Inc., Midland, Texas

West Shugart "30" Federal #1 - Shugart Wolfcamp, West West Shugart "30" Federal #9 - Shugart Wolfcamp, West West Shugart "30" Federal #10 - Shugart Morrow, North