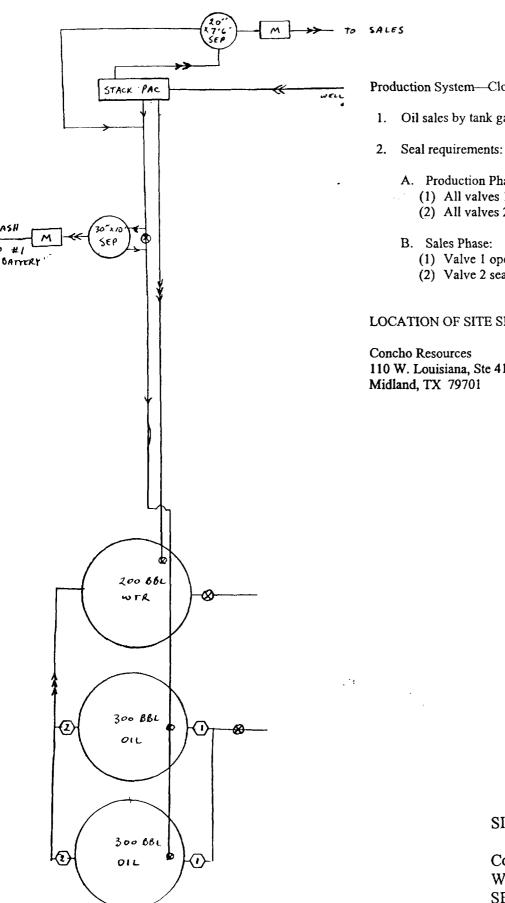

SECTION 17 - 711.9 FEET = 0.13 MILES SECTION 20 - 5,505.6 FEET = 1.06 MILES SECTION 29 - 90.7 FEET = 0.02 MILES SECTION 30 - 5,071.0 FEET = 0.96 MILES

IUTAL - 11.468.0 FEET = 2.17 MILES

Production System—Closed

Oil sales by tank gauge to tank truck

- A. Production Phase:
  - (1) All valves 1 sealed closed
  - (2) All valves 2 sealed closed
- - (1) Valve 1 open on sell tank
  - (2) Valve 2 sealed closed

### LOCATION OF SITE SECURITY PLAN:

110 W. Louisiana, Ste 410

WATER GAS OIL

### SITE FACILITY DIAGRAM

Concho Resources, Inc. W. Shugart 30 Fed #10 Battery SE/4, NE/4, Sec 30, T18S, R31E