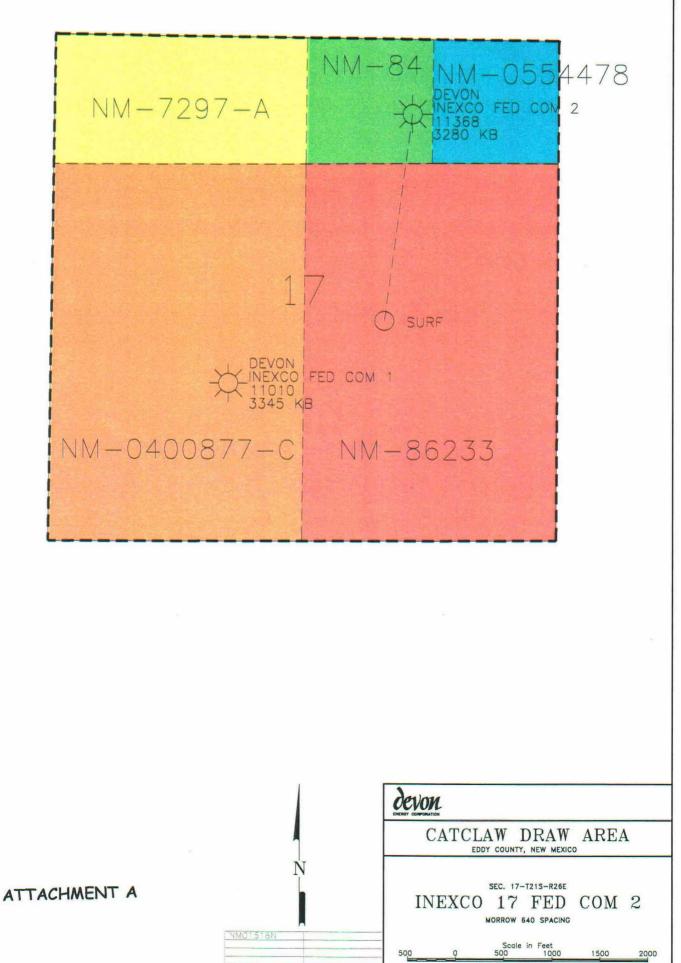

Maps are enclosed (Attachments A and B) showing the lease numbers and location of all wells within the affected area. The Federal leases cover Section 17, T21S, R26E where the wells are located.

A schematic diagram (Attachment C) is attached which clearly identifies all equipment being utilized and shows flow path of production.

The storage and measuring facility is located in the SW/4 of Section 17, T21S, R26E on Federal Lease No. NM-NM0400877C, Eddy County, New Mexico. The BLM will be notified if there is any future change in the facility location.