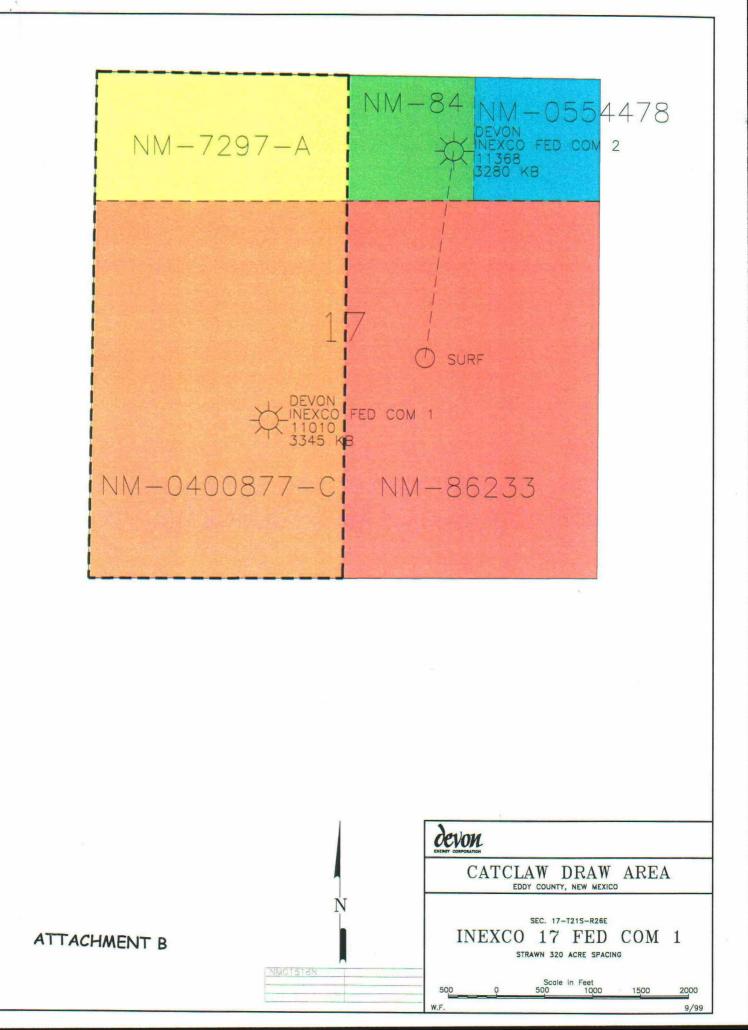

Maps are enclosed (Attachments A and B) showing the lease numbers and location of all wells within the affected area. The Federal leases cover Section 17, T21S, R26E where the wells are located.

A schematic diagram (Attachment C) is attached which clearly identifies all equipment being utilized and shows flow path of production.

The storage and measuring facility is located in the SW/4 of Section 17, T21S, R26E on Federal Lease No. NM-NM0400877C, Eddy County, New Mexico. The BLM will be notified if there is any future change in the facility location.