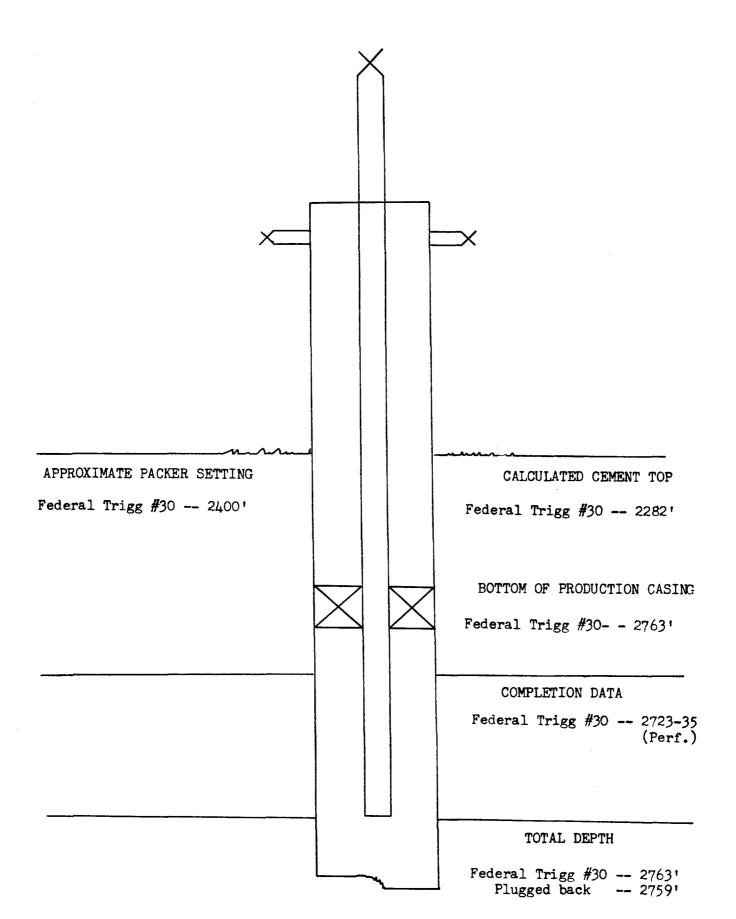

## P. O. BOX 5629 ROSWELL, NEW MEXICO

Oil Conservation Commission March 27, 1961 Page 2 of 2 pages

- 6. Water will be injected into the Queen Sand Formation through tubing with a packer set above the producing formation and well below the calculated cement top.
- 7. The State Engineer has on file a copy of this application.
- 8. The John H. Trigg Project is located in Sections 4 and 9 of Township 14-S, Range 31-E., Chaves County, New Mexico.