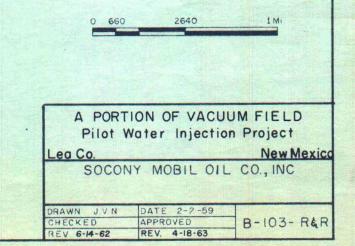

In compliance with Rule 701.E.5, the attached material is submitted for your consideration of our request. The following comments on this attached material are furnished by way of clarification.

- 1. Plat of water flood area This map of a portion of the Vacuum Field shows the existing project area and the proposed expansion area. The map also shows that there are no offset operators to any of the three proposed injection wells.
- 2. Forms C-116 Compilation of test data from three wells on Form C-116. These wells, State-Bridges Nos. 34, 55 and 67, are situated next to existing injection wells and have exhibited substantial response to the initial injection. As shown on the tabulations Nos. 34 and 67 offer a most definite response. State-Bridges No. 55 is believed to lack this classical response because of its exposed end position.