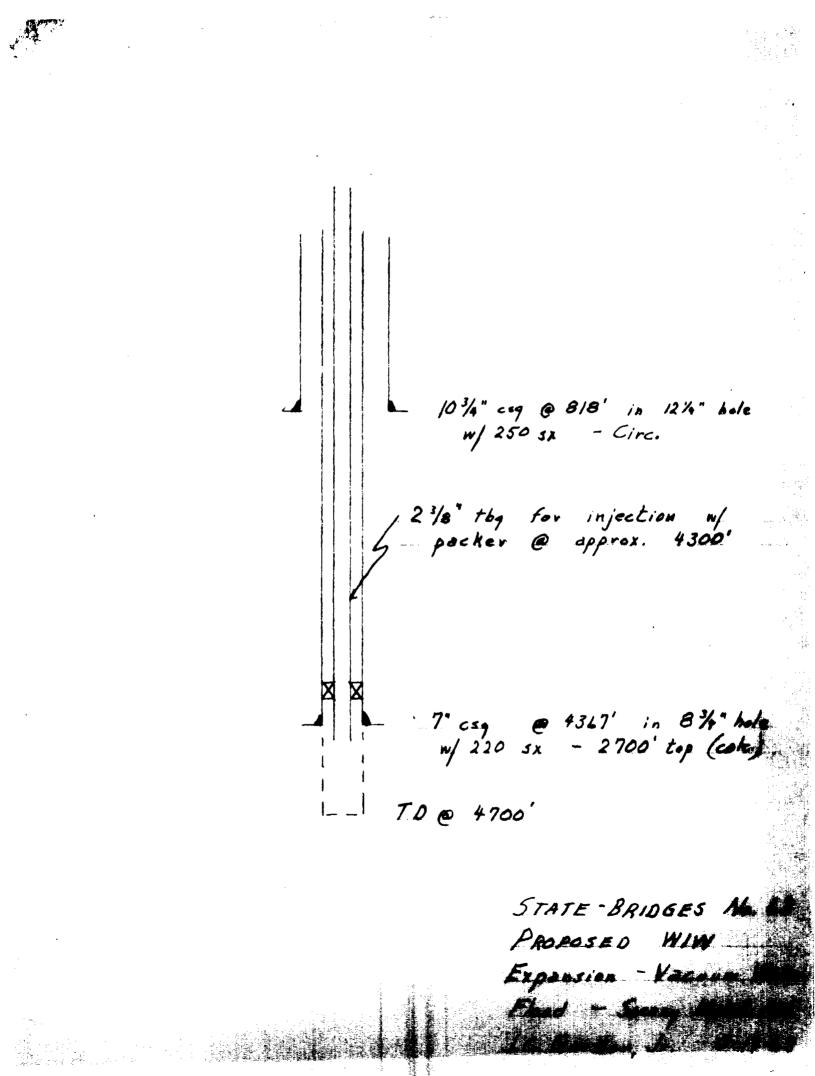

Conversion work on the proposed injection wells will consist essentially of the removal of existing production equipment and tubing with subsequent installation of coated or lined tubing and packers. Adequate tests of all casing strings will be made to insure that all surface waters and other formations will not be exposed to injection water in the event of tubing or packer leaks.

Additional water supply for the proposed injection wells is to be secured by the drilling of water supply wells. These supply wells will supplement the existing water supply well and will be completed in the same shallow water formation at approximately 200 feet.