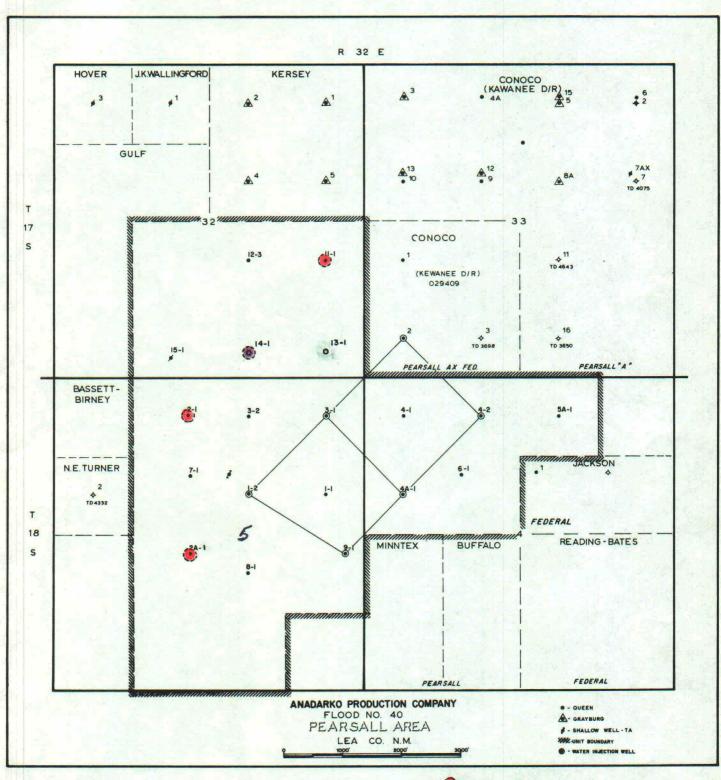

- 1. Plat showing proposed injection wells and location of all other wells within a two mile radius.
- 2. No logs on the proposed injection wells are available.
- 3. Plat showing unit boundaries, current injection wells and proposed injection wells.
- 4. A diagrammatic sketch of the proposed injection well casing programs.
- 5. Waterflood application data sheet showing all pertinent information.
- 6. Copy of a letter to the State Engineer transmitting a copy of the application requesting his approval.
- 7. Copy of letters to the offset operators requesting waivers of no objection and indicating that a copy of the application was transmitted to them.
- 8. State Form C-116 showing wells responding to waterflood.

The proposed injection wells are:

Wells Nos. 2-1 2A-1 11-1 1/:-1

Wells nos. 2-1, 2A-1 and 11-1 are currently producing wells and will be converted to water injection status. Well no. 14-1 will be drilled and completed as a water injection well. Form C-102 will be submitted for approval for wells nos. 2-1 and 2A-1 and also, under separate correspondence, we are requesting U. S. G. S. approval on wells nos. 11-1 and 14-1 on their Form 9-331. Copies of the forms are attached.

CURRENT INJECTION WELL

PROPOSED INJECTION WELL

Proposed Injection Well

Proposed Injection Location

O Proposed Producing Location

O CURRENT INJECTION WELL