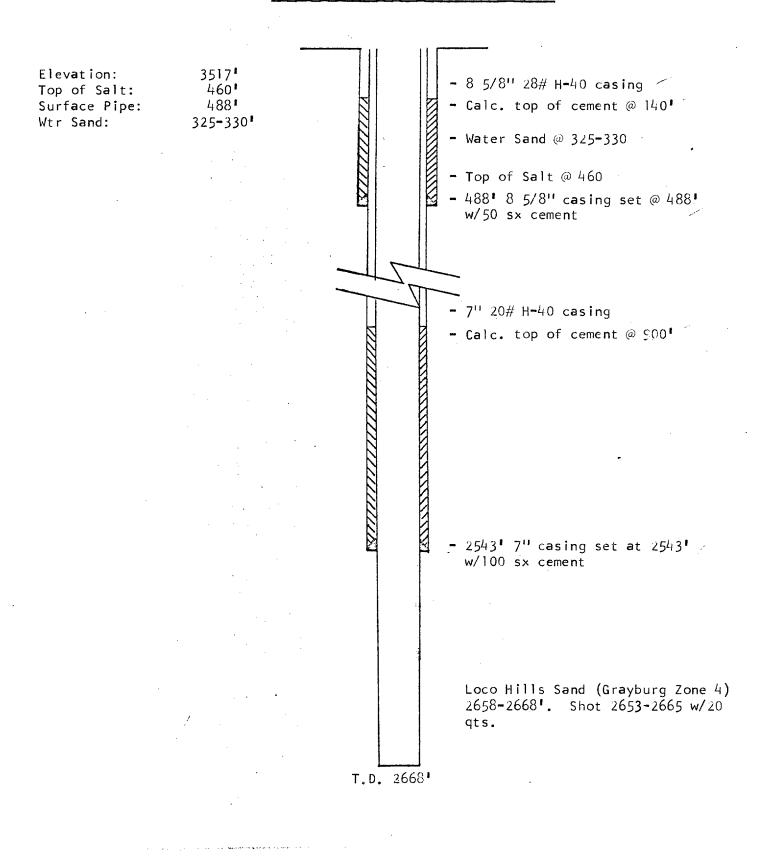

This well is in Stage I of the Newmont Operated Project which was established by Order No. R-2166 and amended under Order No. R-2178-C (Case 2805) dated 6-11-63. A plat showing the location of the well and a diagrammatic sketch of the well are attached.

Yours truly,

NEWMONT OIL COMPARY

Celletter Imo

Herman J. Ledbetter Division Superintendent

HJL/saf Attachments W.L.H.U. TRACT 35 WELL NO. 2 1650' FNL 990' FEL, Sec. 11-T18-R29 Completed by Aston & Fair 12-19-41