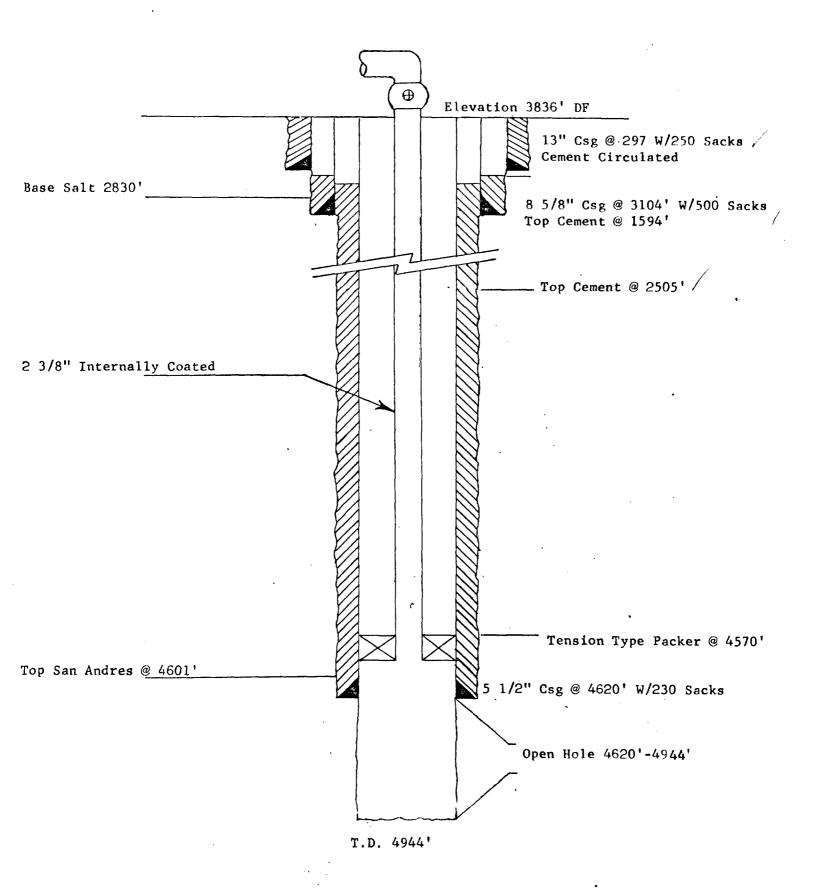

- 1. Plat showing the location of the proposed injection well and other wells, etc.
- 2. Log of the proposed injection well.
- 3. Diagrammatic sketch of the proposed injection well, showing all pertinent information.

### SKELLY OIL COMPANY

LOVINGTON SAN ANDRES UNIT
WELL NO. 47 1980' FSL & 1980' FWL
SECTION 1 - T 17 S - R 36 E
LEA COUNTY, NEW MEXICO