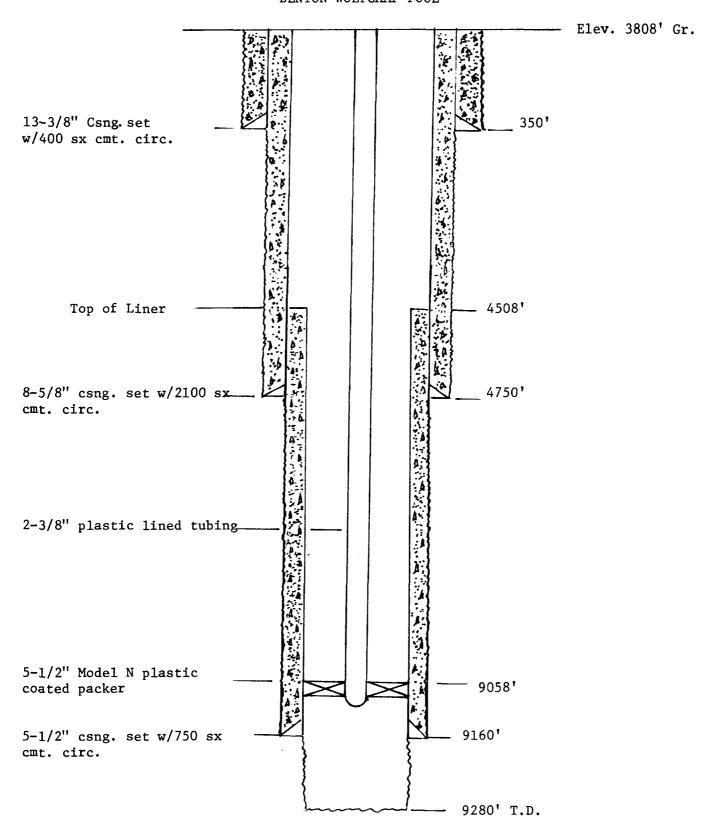

In support of this request, the following documents are submitted in triplicate:

- 1. A map showing all Wolfcamp wells within a 2 mile radius of the subject well;
- 2. A plat of the Denton North Wolfcamp Unit;
- 3. A log of the subject well; and
- 4. A diagrammatic wellbore sketch of Well #5-10.

# DIAGRAMMATIC WELL SKETCH DENTON NORTH WOLFCAMP UNIT WELL #5-10 (TRACT 5, WELL #10) DENTON WOLFCAMP POOL