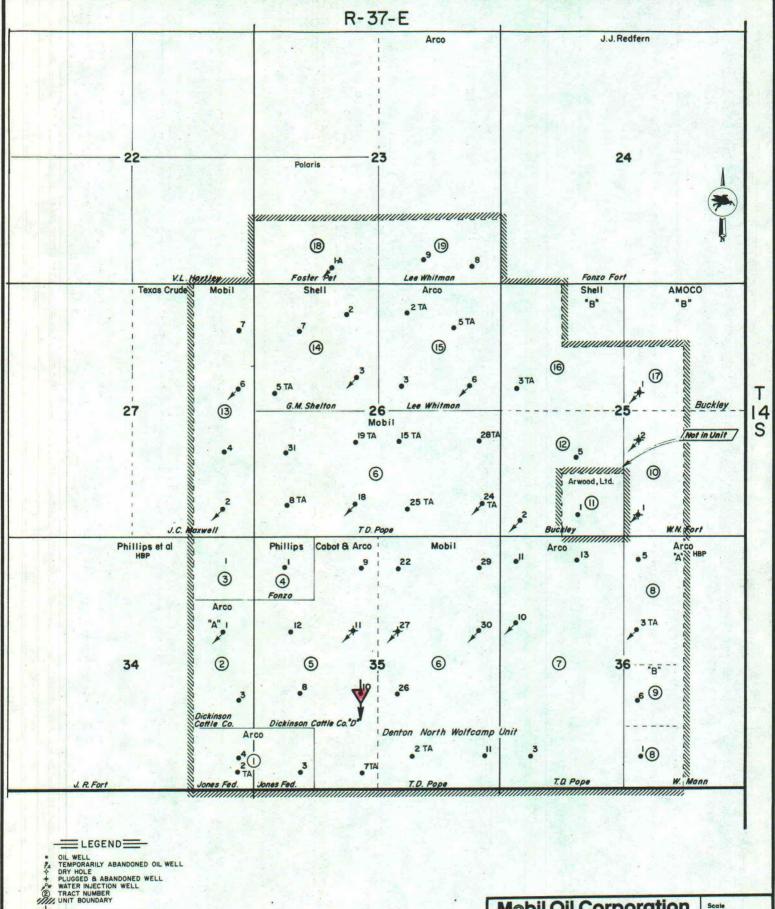

In support of this request, the following documents are submitted in triplicate:

- 1. A map showing all Wolfcamp wells within a 2 mile radius of the subject well;
- 2. A plat of the Denton North Wolfcamp Unit;
- 3. A log of the subject well; and
- 4. A diagrammatic wellbore sketch of Well #5-10.

## **Mobil Oil Corporation**

Houston E & P Division

DENTON WOLFCAMP POOL DENTON, NO. WOLFCAMP UNIT LEA COUNTY, NEW MEXICO

Date 6-72 Drawn MLC Checked

Revised 1-26-77