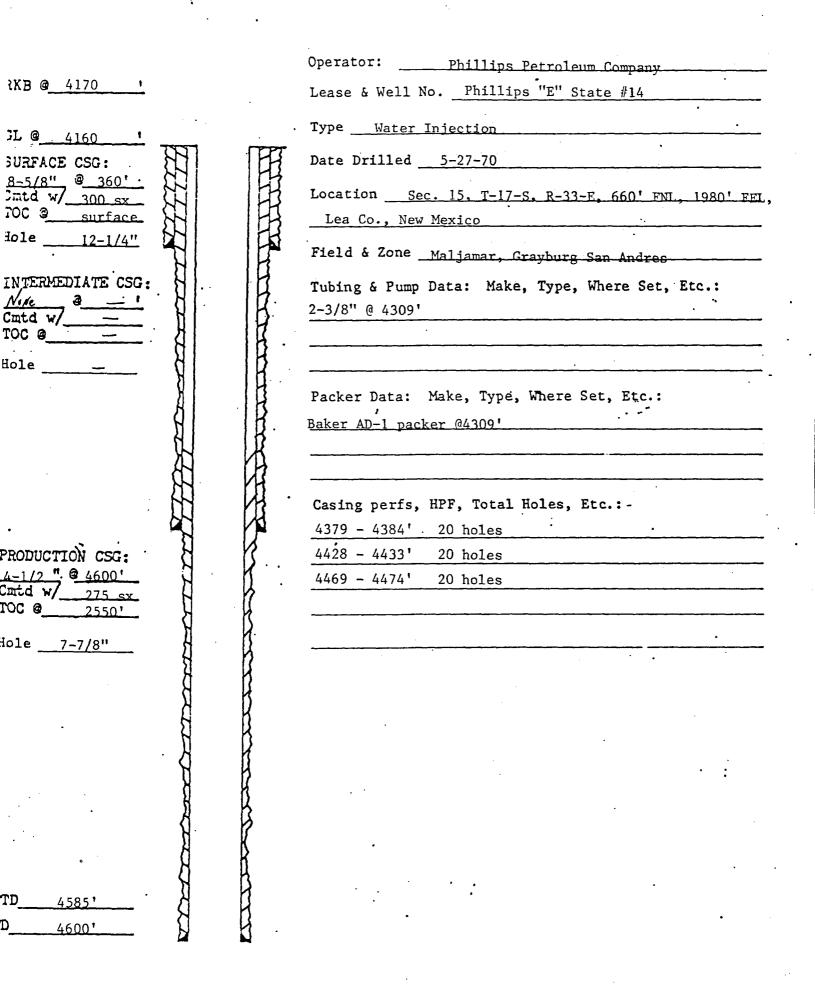

ase No. 3485, Order No. R-3154

.

DISTRIBUTION: Original and one copy to Santa Fe with one copy to the appropriate Division district office.

III. WELL DATA

- A. The following well data must be submitted for each injection well covered by this application. The data must be both in tabular and schematic form and shall include:
  - Lease name; Well No.; location by Section, Township, and Range; and footage location within the section.
  - (2) Each casing string used with its size, setting depth, sacks of cement used, hole size, top of cement, and how such top was determined.
  - (3) A description of the tubing to be used including its size, lining material, and setting depth.
  - (4) The name, model, and setting depth of the packer used or a description of iny other seal system or assembly used.

Division District offices have supplies of Well Data Sheets which may be used a which may be used as models for this purpose. Applicants for several identical wells may submit a "typical data sheet" rather than submitting the data for each well.

- B. The following must be submitted for each injection well covered by this application. All items must be addressed for the initial well. Responses for additional wells need be shown only when different. Information shown on schematics need not be repeated.
  - (1) The name of the injection formation and, if applicable, the field or pool rame.
  - (2) The injection interval and whether it is perforated or open-hole.
  - (3) State if the well was drilled for injection or, if not, the original purpose of the well.
  - (4) Give the depths of any other perforated intervals and detail on the sacks (f cement or bridge plugs used to seal off such perforations.
  - (5) Give the depth to and name of the next higher and next lower oil or gas zore in the area of the well, if any.