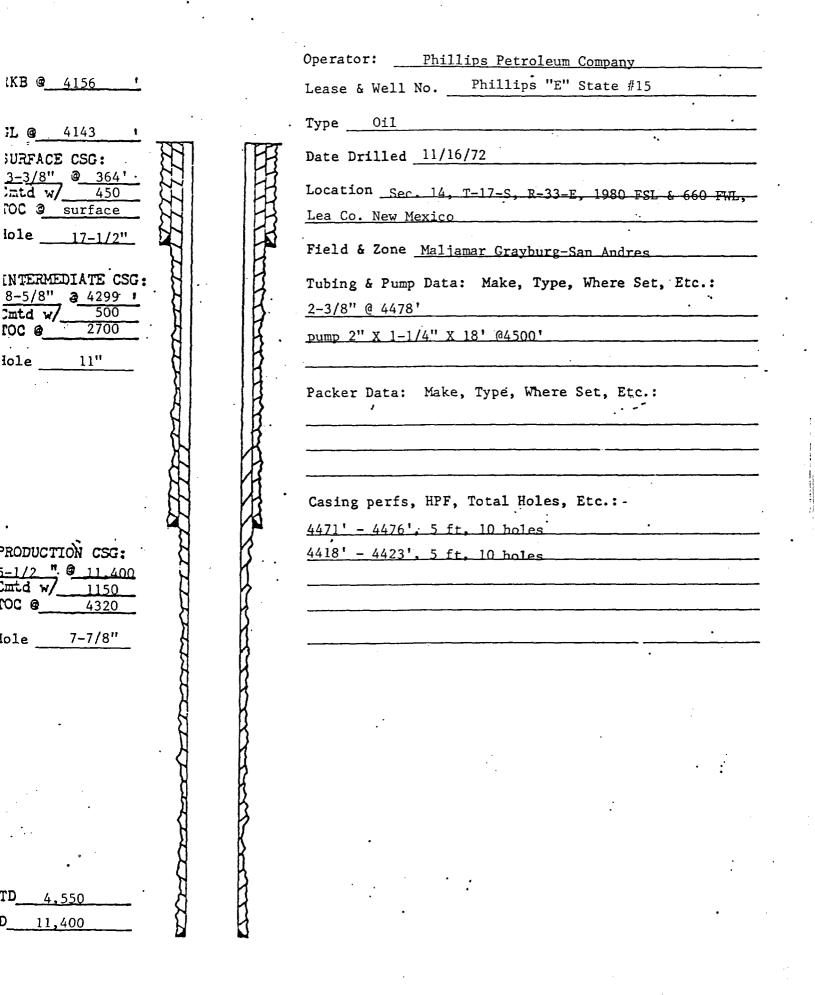

ase No. 3485, Order No. R-3154

.

DISTRIBUTION: Original and one copy to Santa Fe with one copy to the appropriate Division district office.

III. WELL DATA

- A. The following well data must be submitted for each injection well covered by this application. The data must be both in tabular and schematic form and shall include:
  - Lease name; Well No.; location by Section, Township, and Range; and footage location within the section.
  - (2) Each casing string used with its size, setting depth, sacks of cement used, hole size, top of cement, and how such top was determined.
  - (3) A description of the tubing to be used including its size, lining material, and setting depth.
  - (4) The name, model, and setting depth of the packer used or a description of iny other seal system or assembly used.

Division District offices have supplies of Well Data Sheets which may be used a which may be used as models for this purpose. Applicants for several identical wells may submit a "typical data sheet" rather than submitting the data for each well.

- B. The following must be submitted for each injection well covered by this application. All items must be addressed for the initial well. Responses for additional wells need be shown only when different. Information shown on schematics need not be repeated.
  - (1) The name of the injection formation and, if applicable, the field or pool rame.
  - (2) The injection interval and whether it is perforated or open-hole.
  - (3) State if the well was drilled for injection or, if not, the original purpose of the well.
  - (4) Give the depths of any other perforated intervals and detail on the sacks (f cement or bridge plugs used to seal off such perforations.
  - (5) Give the depth to and name of the next higher and next lower oil or gas zore in the area of the well, if any.