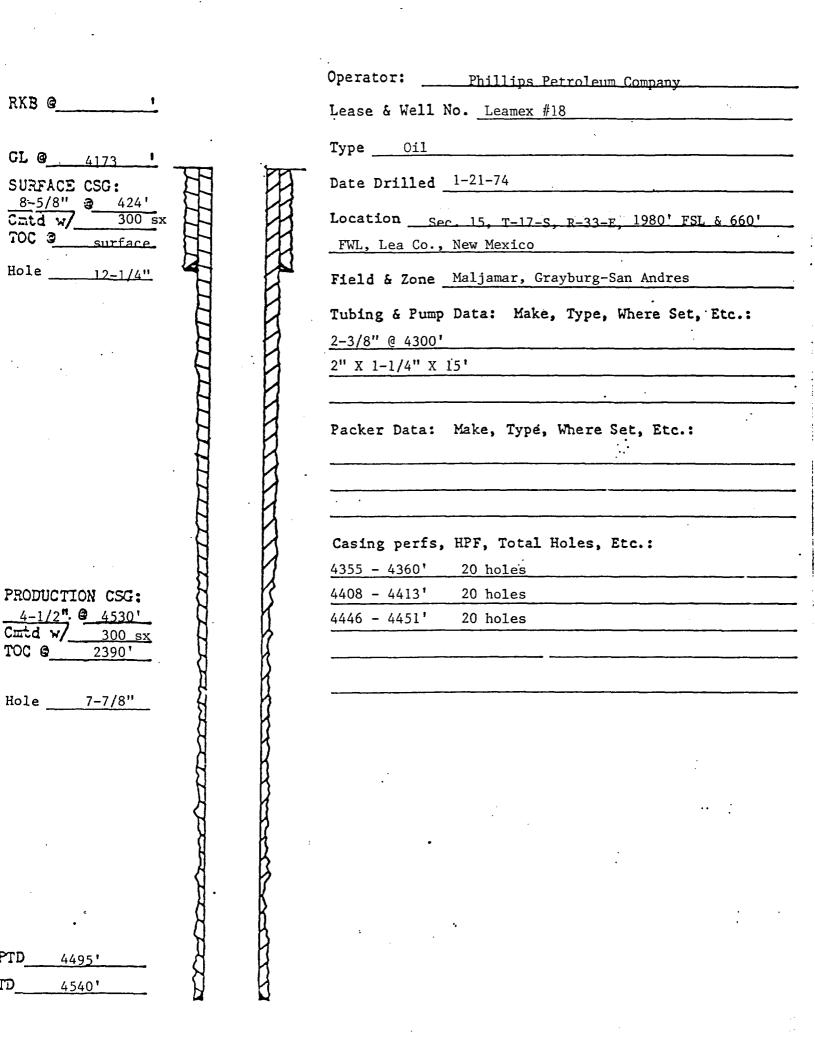

ase No. 3485, Order No. R-3154

.

DISTRIBUTION: Original and one copy to Santa Fe with one copy to the appropriate Division district office.

III. WELL DATA

- A. The following well data must be submitted for each injection well covered by this application. The data must be both in tabular and schematic form and shall include:
  - Lease name; Well No.; location by Section, Township, and Range; and footage location within the section.
  - (2) Each casing string used with its size, setting depth, sacks of cement used, hole size, top of cement, and how such top was determined.
  - (3) A description of the tubing to be used including its size, lining material, and setting depth.
  - (4) The name, model, and setting depth of the packer used or a description of iny other seal system or assembly used.

Division District offices have supplies of Well Data Sheets which may be used a which may be used as models for this purpose. Applicants for several identical wells may submit a "typical data sheet" rather than submitting the data for each well.

- B. The following must be submitted for each injection well covered by this application. All items must be addressed for the initial well. Responses for additional wells need be shown only when different. Information shown on schematics need not be repeated.
  - (1) The name of the injection formation and, if applicable, the field or pool rame.
  - (2) The injection interval and whether it is perforated or open-hole.
  - (3) State if the well was drilled for injection or, if not, the original purpose of the well.
  - (4) Give the depths of any other perforated intervals and detail on the sacks (f cement or bridge plugs used to seal off such perforations.
  - (5) Give the depth to and name of the next higher and next lower oil or gas zore in the area of the well, if any.