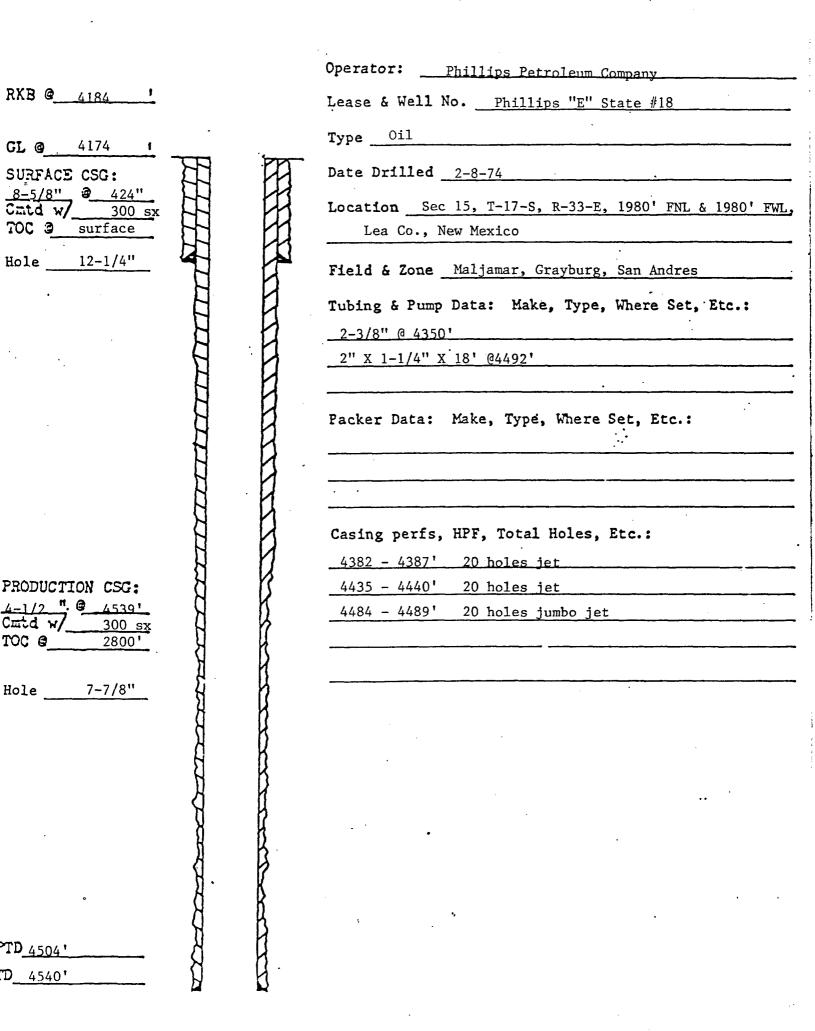

ase No. 3485, Order No. R-3154

.

DISTRIBUTION: Original and one copy to Santa Fe with one copy to the appropriate Division district office.

III. WELL DATA

- A. The following well data must be submitted for each injection well covered by this application. The data must be both in tabular and schematic form and shall include:
  - Lease name; Well No.; location by Section, Township, and Range; and footage location within the section.
  - (2) Each casing string used with its size, setting depth, sacks of cement used, hole size, top of cement, and how such top was determined.
  - (3) A description of the tubing to be used including its size, lining material, and setting depth.
  - (4) The name, model, and setting depth of the packer used or a description of iny other seal system or assembly used.

Division District offices have supplies of Well Data Sheets which may be used a which may be used as models for this purpose. Applicants for several identical wells may submit a "typical data sheet" rather than submitting the data for each well.

- B. The following must be submitted for each injection well covered by this application. All items must be addressed for the initial well. Responses for additional wells need be shown only when different. Information shown on schematics need not be repeated.
  - (1) The name of the injection formation and, if applicable, the field or pool rame.
  - (2) The injection interval and whether it is perforated or open-hole.
  - (3) State if the well was drilled for injection or, if not, the original purpose of the well.
  - (4) Give the depths of any other perforated intervals and detail on the sacks (f cement or bridge plugs used to seal off such perforations.
  - (5) Give the depth to and name of the next higher and next lower oil or gas zore in the area of the well, if any.