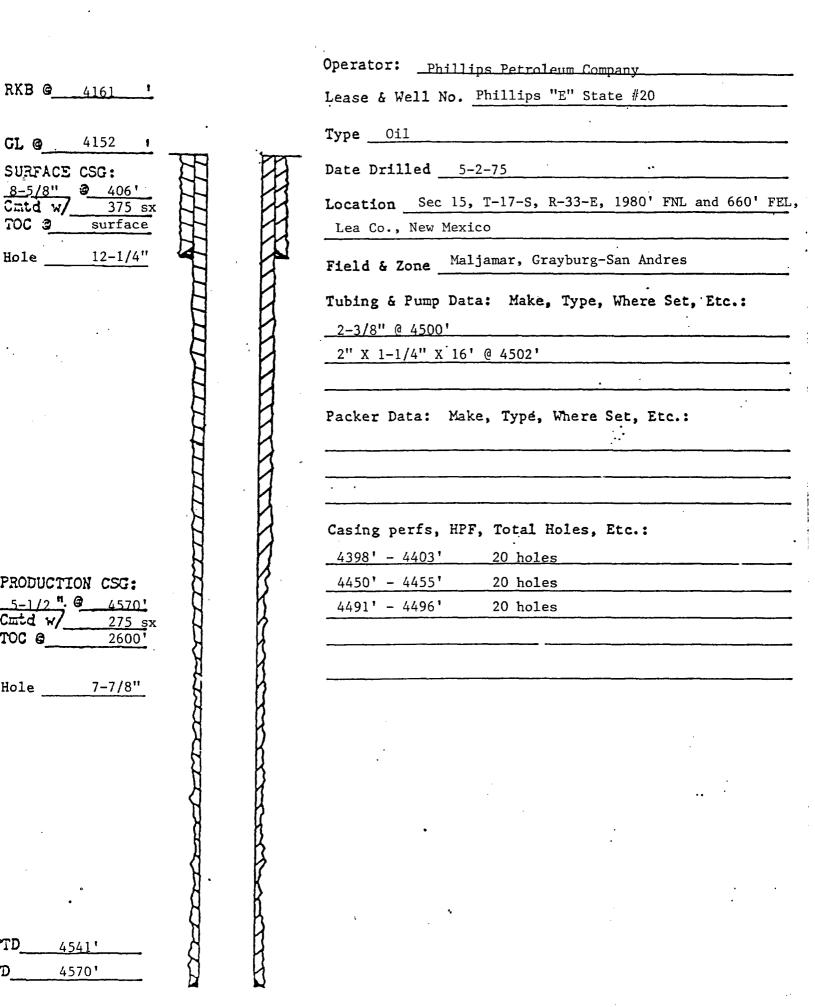

ase No. 3485, Order No. R-3154

.

DISTRIBUTION: Original and one copy to Santa Fe with one copy to the appropriate Division district office.

III. WELL DATA

- A. The following well data must be submitted for each injection well covered by this application. The data must be both in tabular and schematic form and shall include:
  - Lease name; Well No.; location by Section, Township, and Range; and footage location within the section.
  - (2) Each casing string used with its size, setting depth, sacks of cement used, hole size, top of cement, and how such top was determined.
  - (3) A description of the tubing to be used including its size, lining material, and setting depth.
  - (4) The name, model, and setting depth of the packer used or a description of iny other seal system or assembly used.

Division District offices have supplies of Well Data Sheets which may be used a which may be used as models for this purpose. Applicants for several identical wells may submit a "typical data sheet" rather than submitting the data for each well.

- B. The following must be submitted for each injection well covered by this application. All items must be addressed for the initial well. Responses for additional wells need be shown only when different. Information shown on schematics need not be repeated.
  - (1) The name of the injection formation and, if applicable, the field or pool rame.
  - (2) The injection interval and whether it is perforated or open-hole.
  - (3) State if the well was drilled for injection or, if not, the original purpose of the well.
  - (4) Give the depths of any other perforated intervals and detail on the sacks (f cement or bridge plugs used to seal off such perforations.
  - (5) Give the depth to and name of the next higher and next lower oil or gas zore in the area of the well, if any.