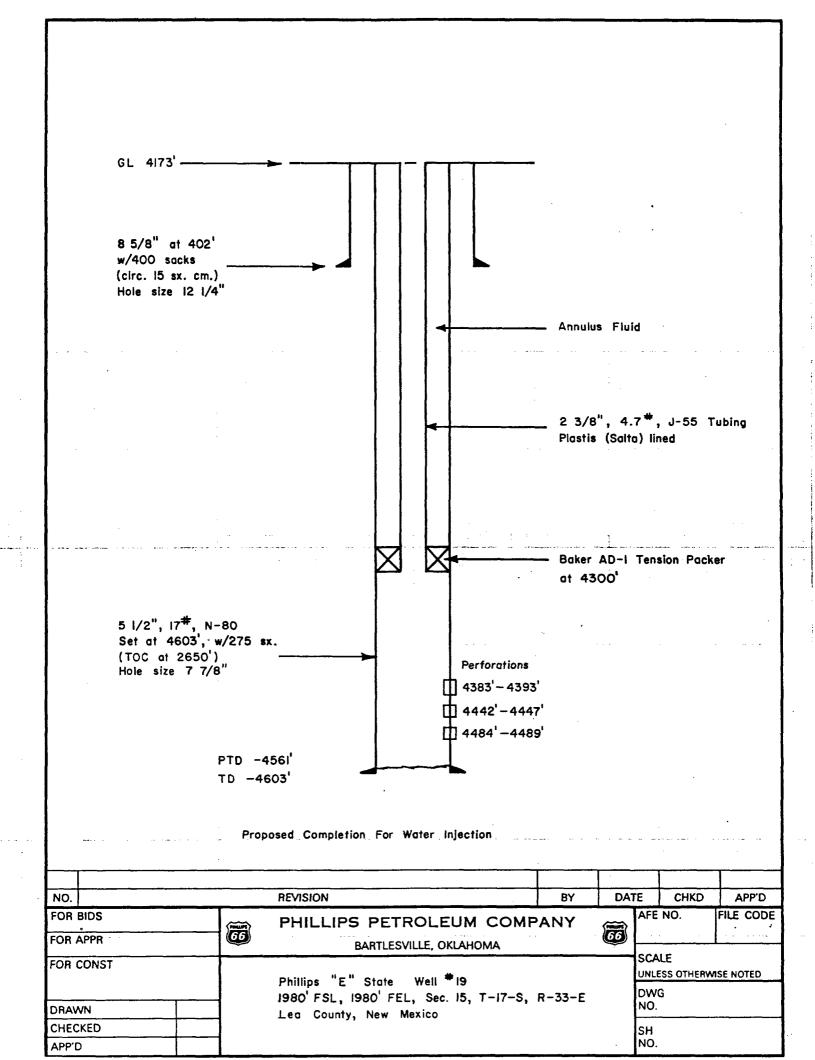

ase No. 3485, Order No. R-3154

.

DISTRIBUTION: Original and one copy to Santa Fe with one copy to the appropriate Division district office.

III. WELL DATA

- A. The following well data must be submitted for each injection well covered by this application. The data must be both in tabular and schematic form and shall include:
  - Lease name; Well No.; location by Section, Township, and Range; and footage location within the section.
  - (2) Each casing string used with its size, setting depth, sacks of cement used, hole size, top of cement, and how such top was determined.
  - (3) A description of the tubing to be used including its size, lining material, and setting depth.
  - (4) The name, model, and setting depth of the packer used or a description of iny other seal system or assembly used.

Division District offices have supplies of Well Data Sheets which may be used a which may be used as models for this purpose. Applicants for several identical wells may submit a "typical data sheet" rather than submitting the data for each well.

- B. The following must be submitted for each injection well covered by this application. All items must be addressed for the initial well. Responses for additional wells need be shown only when different. Information shown on schematics need not be repeated.
  - (1) The name of the injection formation and, if applicable, the field or pool rame.
  - (2) The injection interval and whether it is perforated or open-hole.
  - (3) State if the well was drilled for injection or, if not, the original purpose of the well.
  - (4) Give the depths of any other perforated intervals and detail on the sacks (f cement or bridge plugs used to seal off such perforations.
  - (5) Give the depth to and name of the next higher and next lower oil or gas zore in the area of the well, if any.